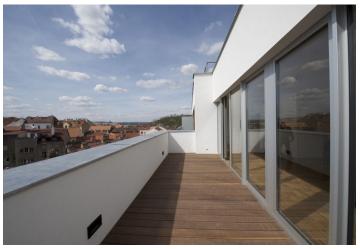

\* Area of the unit according to the Civil Code. The area consists of the sum total area of the entire unit bounded by perimeter walls.

Contemporary furnished 6th and 7th floor 2-bedroom 2-bathroom apartment with 104 m<sup>2</sup> of terraces in a brand new stylish residence designed by the famous Czech designer Barbora Škorpilová from the Mimolimit architectural studio. Situated in the heart of Žižkov, close to the Vítkov and Parukářka parks, and steps from the new scheduled metro station, line D. On the upper level is a large open space consisting of living and dining area, fully fitted kitchen and study, separate toilet, plus a balcony, courtyard oriented terrace and a spacious terrace with a view of the Prague Castle. From this terrace is accessed yet another large one on the 8th floor with far reaching panoramic view of the city. Downstairs are 2 bedrooms each with en-suite bathroom, one also with walk-in closet and balcony, the other one with wallto-wall wall-to-ceiling window. Other features include large French windows bringing in lots of light, top materials, mosaic parquet floors, quality bathroom fittings, Italian kitchen and built-in mirror wardrobes, high speed Internet, satellite TV connection. Building amenities include 24-hour reception, lift, shared garden and a downstairs cafe. Tennis court, swimming pool, the Olšanka relaxation center and the Čechie golf course are just a stone throw away. Electricity, water and heating are billed separately.