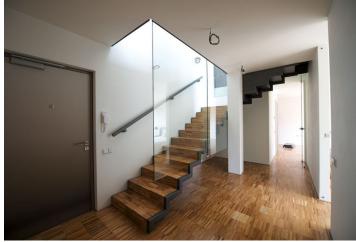

\* Area of the unit according to the Civil Code. The area consists of the sum total area of the entire unit bounded by perimeter walls.

Contemporary furnished 6th and 7th floor 2-bedroom 2-bathroom apartment with 104 m<sup>2</sup> of terraces in a brand new stylish residence designed by the famous Czech designer Barbora Škorpilová from the Mimolimit architectural studio. Situated in the heart of Žižkov, close to the Vítkov and Parukářka parks, and steps from the new scheduled metro station, line D. On the upper level is a large open space consisting of living and dining area, fully fitted kitchen and study, separate toilet, plus a balcony, courtyard oriented terrace and a spacious terrace with a view of the Prague Castle. From this terrace is accessed yet another large one on the 8th floor with far reaching panoramic view of the city. Downstairs are 2 bedrooms each with en-suite bathroom, one also with walk-in closet and balcony, the other one with wallto-wall wall-to-ceiling window. Other features include large French windows bringing in lots of light, top materials, mosaic parquet floors, quality bathroom fittings, Italian kitchen and built-in mirror wardrobes, high speed Internet, satellite TV connection. Building amenities include 24-hour reception, lift, shared garden and a downstairs cafe. Tennis court, swimming pool, the Olšanka relaxation center and the Čechie golf course are just a stone throw away. Electricity, water and heating are billed separately.