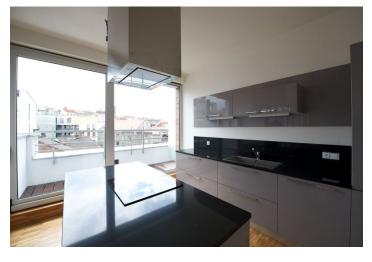

\* Area of the unit according to the Civil Code. The area consists of the sum total area of the entire unit bounded by perimeter walls.

Contemporary furnished 6th and 7th floor 2-bedroom 2-bathroom apartment with 104 m<sup>2</sup> of terraces in a brand new stylish residence designed by the famous Czech designer Barbora Škorpilová from the Mimolimit architectural studio. Situated in the heart of Žižkov, close to the Vítkov and Parukářka parks, and steps from the new scheduled metro station, line D. On the upper level is a large open space consisting of living and dining area, fully fitted kitchen and study, separate toilet, plus a balcony, courtyard oriented terrace and a spacious terrace with a view of the Prague Castle. From this terrace is accessed yet another large one on the 8th floor with far reaching panoramic view of the city. Downstairs are 2 bedrooms each with en-suite bathroom, one also with walk-in closet and balcony, the other one with wallto-wall wall-to-ceiling window. Other features include large French windows bringing in lots of light, top materials, mosaic parquet floors, quality bathroom fittings, Italian kitchen and built-in mirror wardrobes, high speed Internet, satellite TV connection. Building amenities include 24-hour reception, lift, shared garden and a downstairs cafe. Tennis court, swimming pool, the Olšanka relaxation center and the Čechie golf course are just a stone throw away. Electricity, water and heating are billed separately.