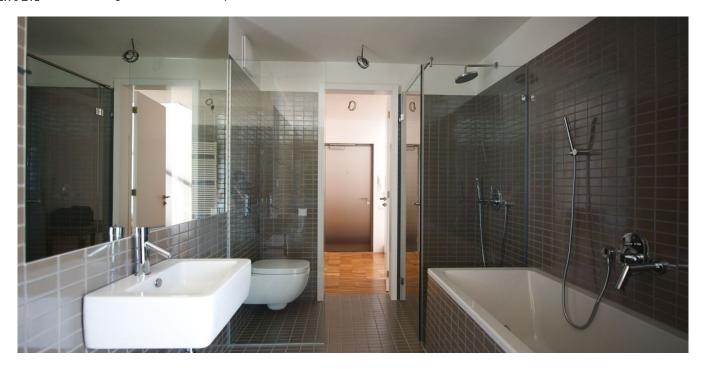

\* Area of the unit according to the Civil Code. The area consists of the sum total area of the entire unit bounded by perimeter walls.

Contemporary furnished 6th and 7th floor 2-bedroom 2-bathroom apartment with 104 m<sup>2</sup> of terraces in a brand new stylish residence designed by the famous Czech designer Barbora Škorpilová from the Mimolimit architectural studio. Situated in the heart of Žižkov, close to the Vítkov and Parukářka parks, and steps from the new scheduled metro station, line D. On the upper level is a large open space consisting of living and dining area, fully fitted kitchen and study, separate toilet, plus a balcony, courtyard oriented terrace and a spacious terrace with a view of the Prague Castle. From this terrace is accessed yet another large one on the 8th floor with far reaching panoramic view of the city. Downstairs are 2 bedrooms each with en-suite bathroom, one also with walk-in closet and balcony, the other one with wallto-wall wall-to-ceiling window. Other features include large French windows bringing in lots of light, top materials, mosaic parquet floors, quality bathroom fittings, Italian kitchen and built-in mirror wardrobes, high speed Internet, satellite TV connection. Building amenities include 24-hour reception, lift, shared garden and a downstairs cafe. Tennis court, swimming pool, the Olšanka relaxation center and the Čechie golf course are just a stone throw away. Electricity, water and heating are billed separately.