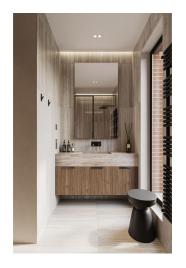

The layout consists of an entrance hall, a living room with access to a larger balcony (11 sq. m.), a kitchen with a pantry, a master bedroom with access to the balcony and space for a walk-in closet, two additioal rooms, and 2 separate bathrooms. The living room and two bedrooms face south.