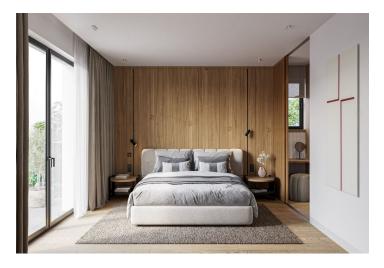

The layout consists of an entrance hall, a living room with access to a larger balcony (11 sq. m.), a kitchen with a pantry, a master bedroom with access to the balcony and space for a walk-in closet, two additioal rooms, and 2 separate bathrooms. The living room and two bedrooms face south.

Facilities includes Aluprof MB-86 triple-glazed aluminum windows, Lomax exterior blinds in anthracite, a heat recovery unit in each bedroom, a Panasonic Aquarea heat pump, and a Defendor security entrance door. The apartments are also equipped with underfloor heating and are ready for the installation of a fireplace. Thanks to a clear ceiling height of 2.8 m, the interior is exceptionally bright. The apartment comes with a cellar storage unit, and it's possible to purchase a parking space in the garage or in the outdoor parking lot. The gated complex has a video doorman, common outdoor areas, and a caretaker who provides maintenance work throughout the year.