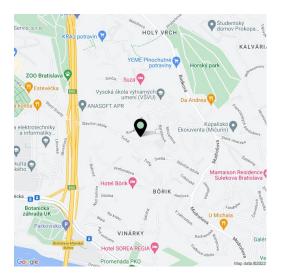

Close and at the same time far enough from the busy center of Bratislava—this is how the location of the newly established gated Slávičie Residence can be described. The timeless residential area is known for its greenery and beautiful architecture, and is home to several embassies. And nearby? The Vinarium coworking center, for starters. Also, the Cubicon shopping center with restaurants and a fitness center, a Montessori kindergarten, a botanical garden, or the Zoo. You can get to the Danube River by car in 10 minutes. If you want to reduce your carbon footprint, a public transport stop is only a 5-minute walk away.