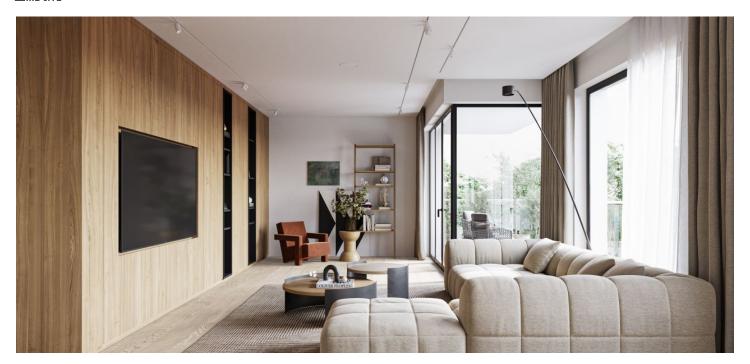

The layout consists of an entrance hall, a living room with access to a larger balcony (11 sq. m.), a kitchen with a pantry, a master bedroom with access to the balcony and space for a walk-in closet, two additioal rooms, and 2 separate bathrooms. The living room and two bedrooms face south.

Facilities includes Aluprof MB-86 triple-glazed aluminum windows, Lomax exterior blinds in anthracite, a heat recovery unit in each bedroom, a Panasonic Aquarea heat pump, and a Defendor security entrance door. The apartments are also equipped with underfloor heating and are ready for the installation of a fireplace. Thanks to a clear ceiling height of 2.8 m, the interior is exceptionally bright. The apartment comes with a cellar storage unit, and it's possible to purchase a parking space in the garage or in the outdoor parking lot. The gated complex has a video doorman, common outdoor areas, and a caretaker who provides maintenance work throughout the year.