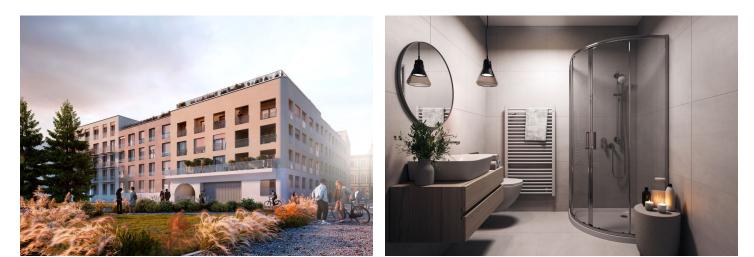

The layout consists of a living room with a preparation for a kitchen, a bathroom with a toilet, and a foyer. The apartment has a cellar.

The project was designed by the **renowned Znamení čtyř - architekti studio.** The new five-story building will be covered with **greenery**, and a **landscaped atrium** will be created in the complex's center. The interior is illuminated by large-format windows with aluminum or wooden frames and the standard of equipment is offered in two options.

Floor area 42.38 m², cellar 1.8 m².

The visualizations are of an illustrative nature only.

For more information about the project, visit the website www.novelauby.cz

Svoboda & Williams s.r.o. info@svoboda-williams.com www.svoboda-williams.com Prague +420 257 328 281 +420 724 551 238 Brno +420 543 250 711 +420 724 551 238 **Bratislava** +421 948 939 938 **PDF created** 31. 01. 2025, 03:20