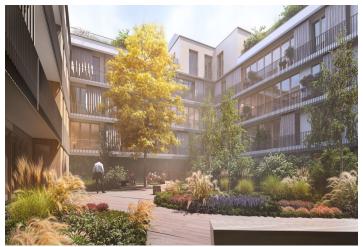

\* Area of the unit according to the Civil Code. The area consists of the sum total area of the entire unit bounded by perimeter walls.

This bright apartment is part of the unique <u>Nové Lauby</u> residential complex, a new project is being created right in the center of Ostrava near Masaryk Square with a fountain, within walking distance of a full range of services and a park. The estimated completion date is Q4 2023.

The layout consists of a living room with a preparation for a kitchen, a bathroom with a toilet, and a foyer. The apartment has a cellar.

The project was designed by the **renowned Znamení čtyř - architekti studio.** The new five-story building will be covered with **greenery**, and a **landscaped atrium** will be created in the complex's center. The interior is illuminated by large-format windows with aluminum or wooden frames and the standard of equipment is offered in two options.