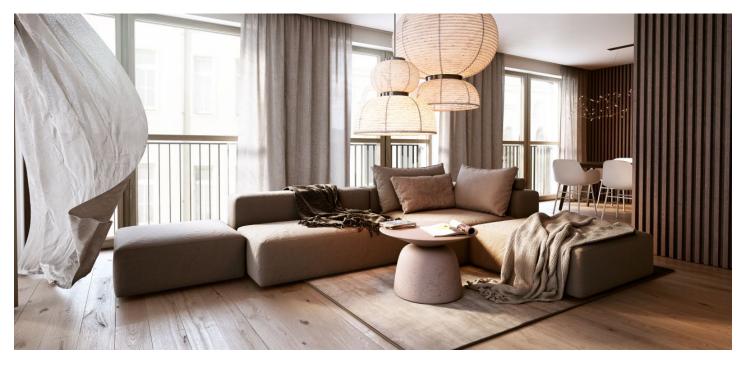

The layout consists of a living room with a preparation for a kitchen, a bathroom with a toilet, and a foyer. The apartment has a cellar.

The project was designed by the **renowned Znamení čtyř - architekti studio.** The new five-story building will be covered with **greenery**, and a **landscaped atrium** will be created in the complex's center. The interior is illuminated by large-format windows with aluminum or wooden frames and the standard of equipment is offered in two options.