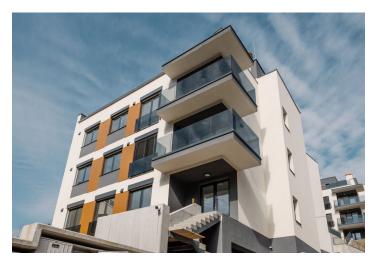

### € 561 470 I CZK 14 104 126

Non-residential space for sale in the newly created <u>Slávičie Residences</u> that can be used as an office or apartment located on the 1st floor of a building with only three apartments. The entire complex is gated and maintained by a caretaker. It's possible to purchase a cellar storage unit as well as a parking space. The space is sold in a state of shell & core.

The layout consists of a larger room with French windows and a clear ceiling height of 2.8 m. There is also a kitchenette with a pantry, 2 toilets, and 2 storage rooms.

Facilities include triple-glazed Aluprof MB-86 **aluminum windows**, Lomax exterior blinds in anthracite, a heat recovery unit, a Panasonic Aquarea heat pump, and a Defendor security entrance door. The interior is bright and airy thanks to a clear **ceiling height of 2.8 m**. It's possible to purchase a parking space in the garage or in an outside parking lot.