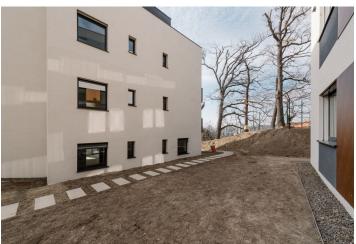

### € 561 470 I CZK 14 104 126

Non-residential space for sale in the newly created <u>Slávičie Residences</u> that can be used as an office or apartment located on the 1st floor of a building with only three apartments. The entire complex is gated and maintained by a caretaker. It's possible to purchase a cellar storage unit as well as a parking space. The space is sold in a state of shell & core.

The layout consists of a larger room with French windows and a clear ceiling height of 2.8 m. There is also a kitchenette with a pantry, 2 toilets, and 2 storage rooms.

Facilities include triple-glazed Aluprof MB-86 **aluminum windows**, Lomax exterior blinds in anthracite, a heat recovery unit, a Panasonic Aquarea heat pump, and a Defendor security entrance door. The interior is bright and airy thanks to a clear **ceiling height of 2.8 m**. It's possible to purchase a parking space in the garage or in an outside parking lot.