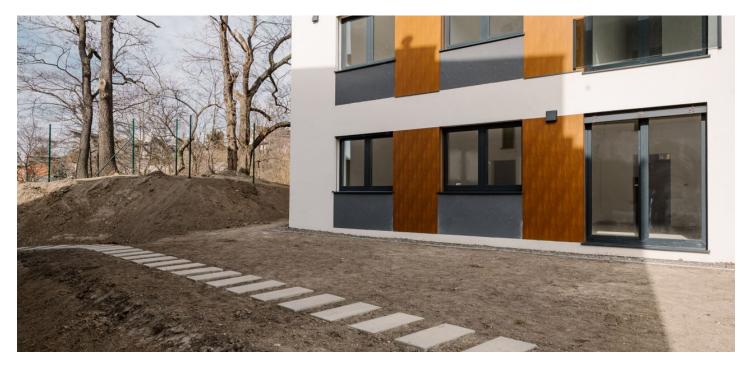

### € 561 470 I CZK 14 104 126

Non-residential space for sale in the newly created <u>Slávičie Residences</u> that can be used as an office or apartment located on the 1st floor of a building with only three apartments. The entire complex is gated and maintained by a caretaker. It's possible to purchase a cellar storage unit as well as a parking space. The space is sold in a state of shell & core.

The layout consists of a larger room with French windows and a clear ceiling height of 2.8 m. There is also a kitchenette with a pantry, 2 toilets, and 2 storage rooms.

Facilities include triple-glazed Aluprof MB-86 **aluminum windows**, Lomax exterior blinds in anthracite, a heat recovery unit, a Panasonic Aquarea heat pump, and a Defendor security entrance door. The interior is bright and airy thanks to a clear **ceiling height of 2.8 m**. It's possible to purchase a parking space in the garage or in an outside parking lot.