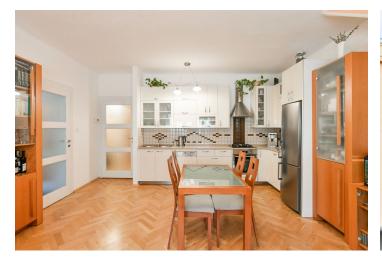

The layout consists of a living room with a kitchen, 2 bedrooms, a bathroom, a foyer, and a hallway.

The apartment was renovated about 10 years ago and is completely insulated. Facilities include built-in wardrobes, a custom-made kitchen (with a **Technistone artificial stone worktop**, gas hob, electric oven, dishwasher, hood with a skylight), **parquet floors**, wooden double-glazed Euro windows with interior blinds, and an entrance door with a five-point security lock and videophone. Heating is by its own Vaillant gas boiler. The apartment comes with a storage closet on the same floor and a **large cellar** accessible by elevator. The building's common areas are nicely maintained. The elevator goess to the 4th floor. Residents of the building have access to 3 attic spaces and a courtyard.