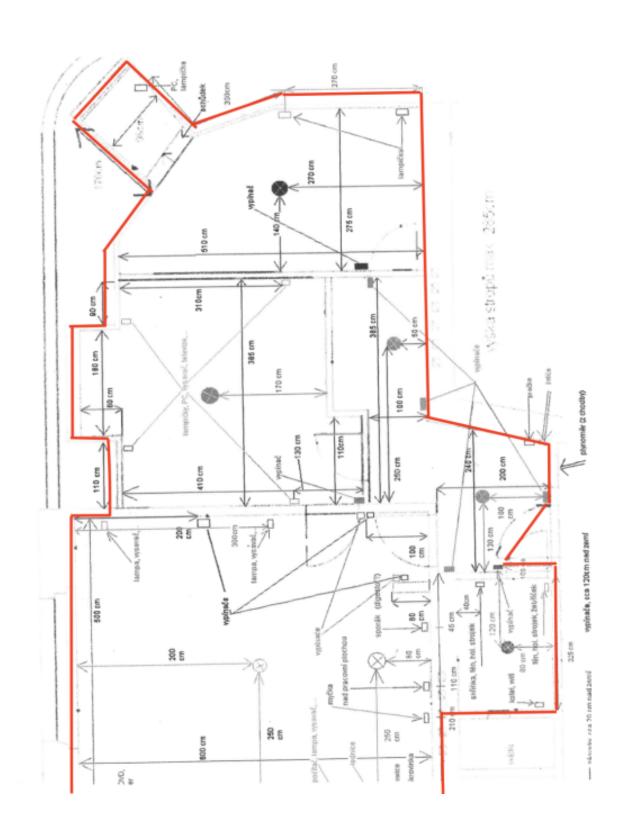

The layout consists of a living room with a kitchen, 2 bedrooms, a bathroom, a foyer, and a hallway.

The apartment was renovated about 10 years ago and is completely insulated. Facilities include built-in wardrobes, a custom-made kitchen (with a **Technistone artificial stone worktop**, gas hob, electric oven, dishwasher, hood with a skylight), **parquet floors**, wooden double-glazed Euro windows with interior blinds, and an entrance door with a five-point security lock and videophone. Heating is by its own Vaillant gas boiler. The apartment comes with a storage closet on the same floor and a **large cellar** accessible by elevator. The building's common areas are nicely maintained. The elevator goess to the 4th floor. Residents of the building have access to 3 attic spaces and a courtyard.

Interior 73 m², cellar 6.3 m².

In addition to regular property viewings, we also offer real-time video viewings via WhatsApp, FaceTime, Messenger, Skype, and other apps.

73 m², Prague 10, Vršovice, Bulharská