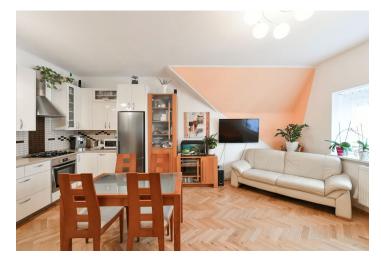

The layout consists of a living room with a kitchen, 2 bedrooms, a bathroom, a foyer, and a hallway.

The apartment was renovated about 10 years ago and is completely insulated. Facilities include built-in wardrobes, a custom-made kitchen (with a **Technistone artificial stone worktop**, gas hob, electric oven, dishwasher, hood with a skylight), **parquet floors**, wooden double-glazed Euro windows with interior blinds, and an entrance door with a five-point security lock and videophone. Heating is by its own Vaillant gas boiler. The apartment comes with a storage closet on the same floor and a **large cellar** accessible by elevator. The building's common areas are nicely maintained. The elevator goess to the 4th floor. Residents of the building have access to 3 attic spaces and a courtyard.