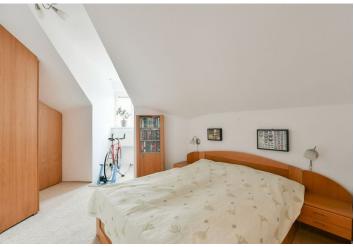

The layout consists of a living room with a kitchen, 2 bedrooms, a bathroom, a foyer, and a hallway.

The apartment was renovated about 10 years ago and is completely insulated. Facilities include built-in wardrobes, a custom-made kitchen (with a **Technistone artificial stone worktop**, gas hob, electric oven, dishwasher, hood with a skylight), **parquet floors**, wooden double-glazed Euro windows with interior blinds, and an entrance door with a five-point security lock and videophone. Heating is by its own Vaillant gas boiler. The apartment comes with a storage closet on the same floor and a **large cellar** accessible by elevator. The building's common areas are nicely maintained. The elevator goess to the 4th floor. Residents of the building have access to 3 attic spaces and a courtyard.