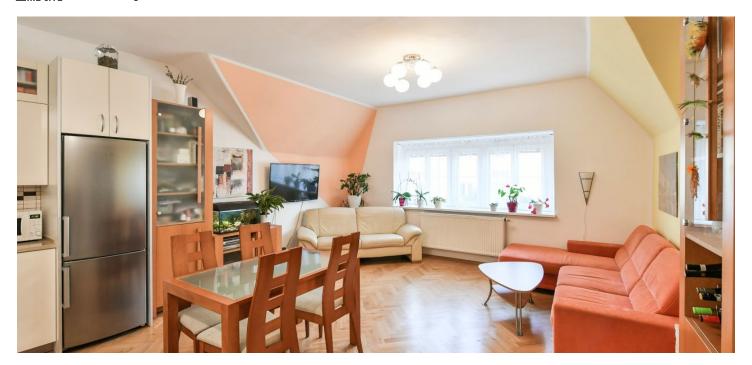

\* Area of the unit according to the Civil Code. The area consists of the sum total area of the entire unit bounded by perimeter walls.

This bright attic apartment with high ceilings is located on the 6th floor of a classic brick apartment building in a traditional residential area on the border of Vinohrady, Vršovice, and Žižkov. An easily accessible place with complete infrastructure, in the vicinity of a major residential neighborhood from the 1930s.

The layout consists of a living room with a kitchen, 2 bedrooms, a bathroom, a foyer, and a hallway.

The apartment was renovated about 10 years ago and is completely insulated. Facilities include built-in wardrobes, a custom-made kitchen (with a **Technistone artificial stone worktop**, gas hob, electric oven, dishwasher, hood with a skylight), **parquet floors**, wooden double-glazed Euro windows with interior blinds, and an entrance door with a five-point security lock and videophone. Heating is by its own Vaillant gas boiler. The apartment comes with a storage closet on the same floor and a **large cellar** accessible by elevator. The building's common areas are nicely maintained. The elevator goess to the 4th floor. Residents of the building have access to 3 attic spaces and a courtyard.