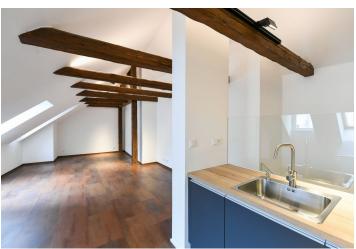

The apartment is entered via an entrance hall with storage on the third floor. There is a staircase leading up to the fourth floor offering a living room with a fully fitted open plan kitchen, a bedroom with an en-suite shower room, and a separate toilet with a bidet shower.