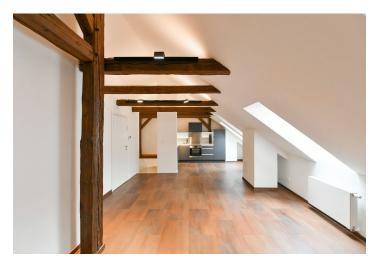

The apartment is entered via an entrance hall with storage on the third floor. There is a staircase leading up to the fourth floor offering a living room with a fully fitted open plan kitchen, a bedroom with an en-suite shower room, and a separate toilet with a bidet shower.