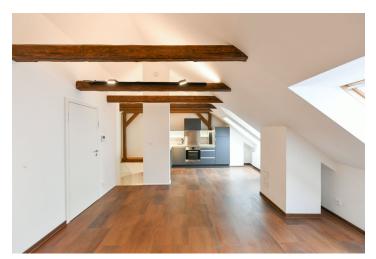

The apartment is entered via an entrance hall with storage on the third floor. There is a staircase leading up to the fourth floor offering a living room with a fully fitted open plan kitchen, a bedroom with an en-suite shower room, and a separate toilet with a bidet shower.