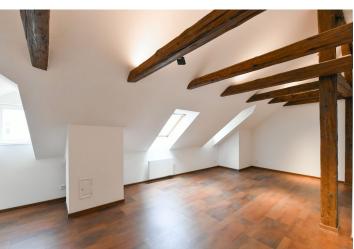

\* Area of the unit according to the Civil Code. The area consists of the sum total area of the entire unit bounded by perimeter walls.

This contemporary attic apartment on the third and fourth floors of a well-maintained renovated building with no elevator is centrally located just moments from the VItava riverbank, the Žofín Palace, and the National Theater, with full amenities within immediate reach, a few steps from the Národní třída metro station and park on Charles Square, and within walking distance of Wenceslas Square.

The apartment is entered via an entrance hall with storage on the third floor. There is a staircase leading up to the fourth floor offering a living room with a fully fitted open plan kitchen, a bedroom with an en-suite shower room, and a separate toilet with a bidet shower.

Vinyl floors, tiles, security entry door, gas heating, dishwasher, induction cooktop, exterior and interior blinds. Available from June 2023 (or earlier).