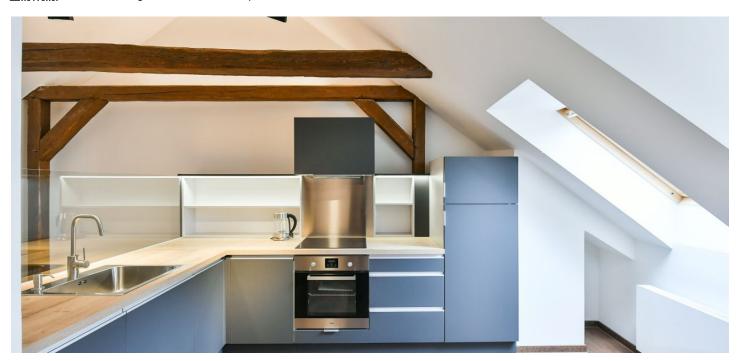

The apartment is entered via an entrance hall with storage on the third floor. There is a staircase leading up to the fourth floor offering a living room with a fully fitted open plan kitchen, a bedroom with an en-suite shower room, and a separate toilet with a bidet shower.

Vinyl floors, tiles, security entry door, gas heating, dishwasher, induction cooktop, exterior and interior blinds. Available from June 2023 (or earlier).