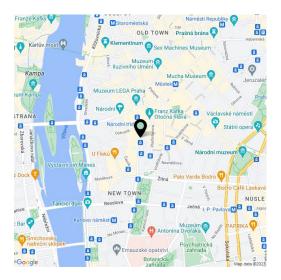

\* Area of the unit according to the Civil Code. The area consists of the sum total area of the entire unit bounded by perimeter walls.

This contemporary attic apartment on the third and fourth floors of a well-maintained renovated building with no elevator is centrally located just moments from the VItava riverbank, the Žofín Palace, and the National Theater, with full amenities within immediate reach, a few steps from the Národní třída metro station and park on Charles Square, and within walking distance of Wenceslas Square.