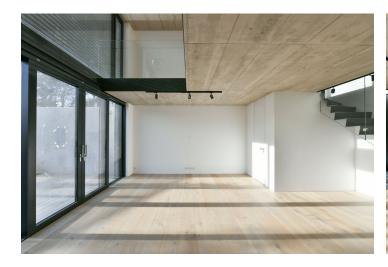

The ground floor offers a living room with a fully fitted open plan kitchen and access to the **terrace** and **garden**, a utility / laundry room, a toilet, and an entrance hall with built-in wardrobes. The first floor includes an open gallery with built-in wardrobes, and a master bedroom with a bathroom (bathtub, toilet). The second floor features three bedrooms, a bathroom (walk-in shower), and a separate toilet.