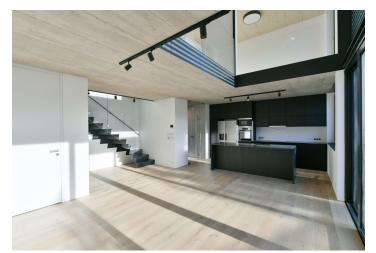

The ground floor offers a living room with a fully fitted open plan kitchen and access to the **terrace** and **garden**, a utility / laundry room, a toilet, and an entrance hall with built-in wardrobes. The first floor includes an open gallery with built-in wardrobes, and a master bedroom with a bathroom (bathtub, toilet). The second floor features three bedrooms, a bathroom (walk-in shower), and a separate toilet.

Hardwood floors, travertine tiling in the bathroom, underfloor heating throughout, automatic exterior blinds, heat pump, dishwasher, induction cooktop, microwave oven, American type fridge, video entry phone, storage space in the garden. Parking for two to three cars on the plot.