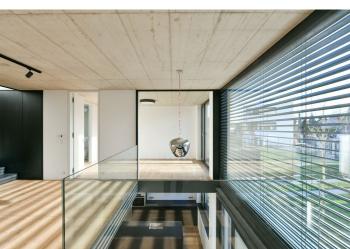

The ground floor offers a living room with a fully fitted open plan kitchen and access to the **terrace** and **garden**, a utility / laundry room, a toilet, and an entrance hall with built-in wardrobes. The first floor includes an open gallery with built-in wardrobes, and a master bedroom with a bathroom (bathtub, toilet). The second floor features three bedrooms, a bathroom (walk-in shower), and a separate toilet.

Hardwood floors, travertine tiling in the bathroom, underfloor heating throughout, automatic exterior blinds, heat pump, dishwasher, induction cooktop, microwave oven, American type fridge, video entry phone, storage space in the garden. Parking for two to three cars on the plot.