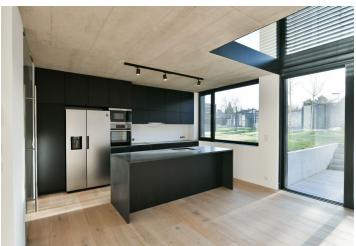

The ground floor offers a living room with a fully fitted open plan kitchen and access to the **terrace** and **garden**, a utility / laundry room, a toilet, and an entrance hall with built-in wardrobes. The first floor includes an open gallery with built-in wardrobes, and a master bedroom with a bathroom (bathtub, toilet). The second floor features three bedrooms, a bathroom (walk-in shower), and a separate toilet.

Hardwood floors, travertine tiling in the bathroom, underfloor heating throughout, automatic exterior blinds, heat pump, dishwasher, induction cooktop, microwave oven, American type fridge, video entry phone, storage space in the garden. Parking for two to three cars on the plot.