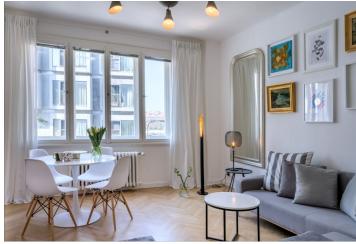

The interior consists of a living room, a fully fitted kitchen, a bedroom with built-in wardrobes and access to the **balcony**, a bathroom including a walk-in shower and a toilet, and an entrance hall.

Hardwood parquet floors, tiles, wooden casement windows, interior blinds, curtains, original glass doors, central heating, washer / dryer, dishwasher, microwave oven, kitchenware, TV, bike storage in the building. The tenants have access to a **shared roof terrace**. Deposit for service charges, heating and water: CZK 3,400/month for one person. Electricity is paid separately.