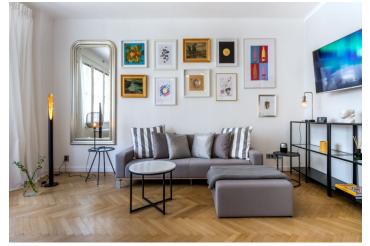

The interior consists of a living room, a fully fitted kitchen, a bedroom with built-in wardrobes and access to the **balcony**, a bathroom including a walk-in shower and a toilet, and an entrance hall.

Hardwood parquet floors, tiles, wooden casement windows, interior blinds, curtains, original glass doors, central heating, washer / dryer, dishwasher, microwave oven, kitchenware, TV, bike storage in the building. The tenants have access to a **shared roof terrace**. Deposit for service charges, heating and water: CZK 3,400/month for one person. Electricity is paid separately.