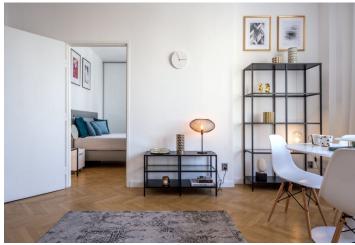

The interior consists of a living room, a fully fitted kitchen, a bedroom with built-in wardrobes and access to the **balcony**, a bathroom including a walk-in shower and a toilet, and an entrance hall.

Hardwood parquet floors, tiles, wooden casement windows, interior blinds, curtains, original glass doors, central heating, washer / dryer, dishwasher, microwave oven, kitchenware, TV, bike storage in the building. The tenants have access to a **shared roof terrace**. Deposit for service charges, heating and water: CZK 3,400/month for one person. Electricity is paid separately.