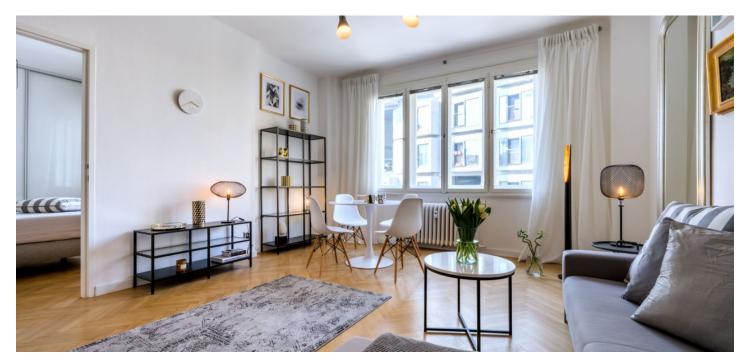

The interior consists of a living room, a fully fitted kitchen, a bedroom with built-in wardrobes and access to the **balcony**, a bathroom including a walk-in shower and a toilet, and an entrance hall.

Hardwood parquet floors, tiles, wooden casement windows, interior blinds, curtains, original glass doors, central heating, washer / dryer, dishwasher, microwave oven, kitchenware, TV, bike storage in the building. The tenants have access to a **shared roof terrace**. Deposit for service charges, heating and water: CZK 3,400/month for one person. Electricity is paid separately.