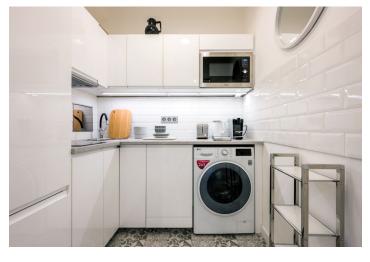

The interior consists of a living room, a fully fitted kitchen, a bedroom with built-in wardrobes and access to the **balcony**, a bathroom including a walk-in shower and a toilet, and an entrance hall.

Hardwood parquet floors, tiles, wooden casement windows, interior blinds, curtains, original glass doors, central heating, washer / dryer, dishwasher, microwave oven, kitchenware, TV, bike storage in the building. The tenants have access to a **shared roof terrace**. Deposit for service charges, heating and water: CZK 3,400/month for one person. Electricity is paid separately.