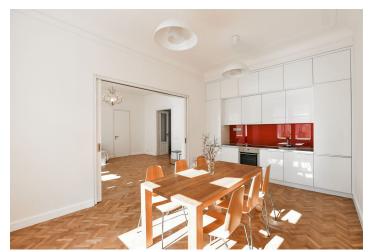

The sunny apartment features a living room, a fully fitted eat-in kitchen, 2 bedrooms, and 2 bathrooms. The master bedroom has an en-suite bathroom with a bathtub, a walk-in shower, and a toilet. The second bathroom offers a walk-in shower and a toilet.

Bay windows, large built-in closets in both bedrooms, hardwood parquet flooring throughout, tiles, gas boiler, washer, dryer, dishwasher, microwave oven, satellite TV connection, cellar (approx. 4 m²).