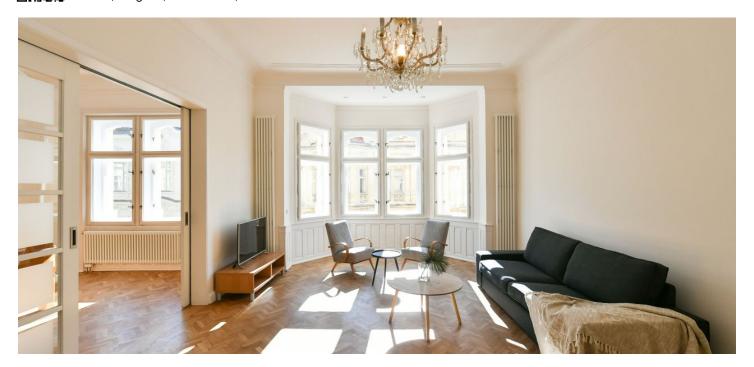

<sup>\*</sup> Size of the unit according to the Housing Act.
The area consists of the sum total of the internal
area of every room.

This high-quality south-facing and furnished 2-bathroom apartment is situated on the 3rd floor of a renovated traditional building with preserved original details and an elevator. Centrally located in the heart of Old Town, with Prague's most exclusive street, Pařížská, just around the corner, and within walking distance of the Vltava riverbank, Old Town Square, and major historic sights.

The sunny apartment features a living room, a fully fitted eat-in kitchen, 2 bedrooms, and 2 bathrooms. The master bedroom has an en-suite bathroom with a bathtub, a walk-in shower, and a toilet. The second bathroom offers a walk-in shower and a toilet.

Bay windows, large built-in closets in both bedrooms, hardwood parquet flooring throughout, tiles, gas boiler, washer, dryer, dishwasher, microwave oven, satellite TV connection, cellar (approx. 4 m²).