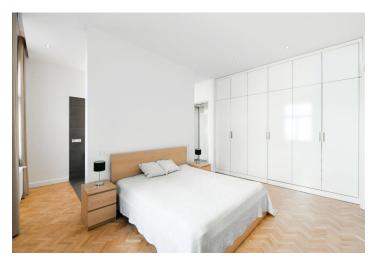

The sunny apartment features a living room, a fully fitted eat-in kitchen, 2 bedrooms, and 2 bathrooms. The master bedroom has an en-suite bathroom with a bathtub, a walk-in shower, and a toilet. The second bathroom offers a walk-in shower and a toilet.

Bay windows, large built-in closets in both bedrooms, hardwood parquet flooring throughout, tiles, gas boiler, washer, dryer, dishwasher, microwave oven, satellite TV connection, cellar (approx. 4 m²).