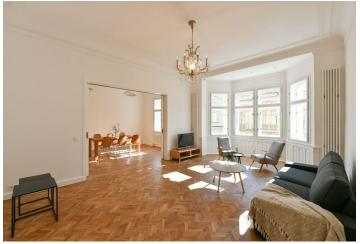

<sup>\*</sup> Size of the unit according to the Housing Act.
The area consists of the sum total of the internal
area of every room.

This high-quality south-facing and furnished 2-bathroom apartment is situated on the 3rd floor of a renovated traditional building with preserved original details and an elevator. Centrally located in the heart of Old Town, with Prague's most exclusive street, Pařížská, just around the corner, and within walking distance of the Vltava riverbank, Old Town Square, and major historic sights.

The sunny apartment features a living room, a fully fitted eat-in kitchen, 2 bedrooms, and 2 bathrooms. The master bedroom has an en-suite bathroom with a bathtub, a walk-in shower, and a toilet. The second bathroom offers a walk-in shower and a toilet.

Bay windows, large built-in closets in both bedrooms, hardwood parquet flooring throughout, tiles, gas boiler, washer, dryer, dishwasher, microwave oven, satellite TV connection, cellar (approx. 4 m²).