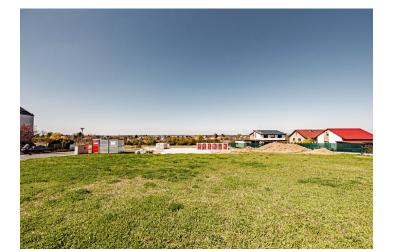

This flat plot of land with a total area of 1,017 sq. m. is located in the new Na Březině residential section in the village of Sibřina on the eastern outskirts of Prague, in the vicinity of Prague-Koloděje with a well-developed infrastructure, historic core, and a Gothic castle surrounded by fields.

The land is intended for residential development only and it's **possible to build on up to 30% of the plot** and there are electricity, water, and sewerage connections. The area is free of overgrown trees or buildings for demolition and is thus ready for immediate construction. Access to the land is from its western side via **a new illuminated paved road with a sidewalk**.