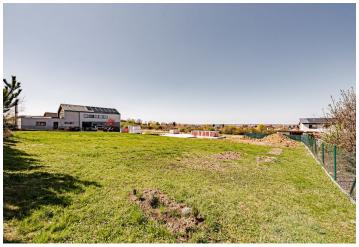

This flat plot of land with a total area of 1,017 sq. m. is located in the new Na Březině residential section in the village of Sibřina on the eastern outskirts of Prague, in the vicinity of Prague-Koloděje with a well-developed infrastructure, historic core, and a Gothic castle surrounded by fields.

The land is intended for residential development only and it's **possible to build on up to 30% of the plot** and there are electricity, water, and sewerage connections. The area is free of overgrown trees or buildings for demolition and is thus ready for immediate construction. Access to the land is from its western side via **a new illuminated paved road with a sidewalk**.