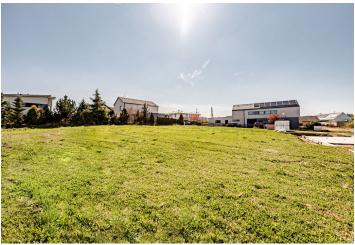

This flat plot of land with a total area of 1,017 sq. m. is located in the new Na Březině residential section in the village of Sibřina on the eastern outskirts of Prague, in the vicinity of Prague-Koloděje with a well-developed infrastructure, historic core, and a Gothic castle surrounded by fields.

The land is intended for residential development only and it's **possible to build on up to 30% of the plot** and there are electricity, water, and sewerage connections. The area is free of overgrown trees or buildings for demolition and is thus ready for immediate construction. Access to the land is from its western side via **a new illuminated paved road with a sidewalk**.