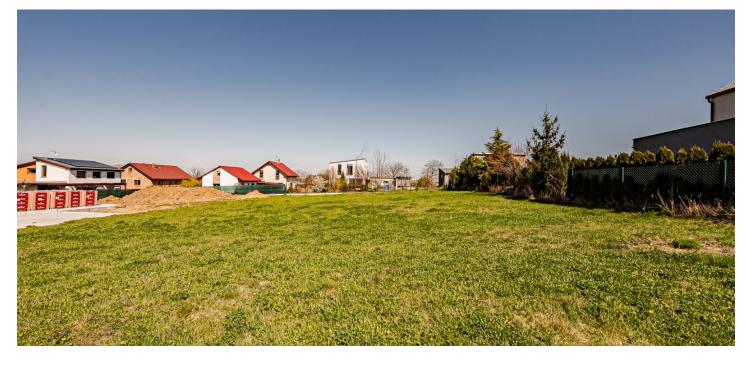

This flat plot of land with a total area of 1,017 sq. m. is located in the new Na Březině residential section in the village of Sibřina on the eastern outskirts of Prague, in the vicinity of Prague-Koloděje with a well-developed infrastructure, historic core, and a Gothic castle surrounded by fields.

The land is intended for residential development only and it's **possible to build on up to 30% of the plot** and there are electricity, water, and sewerage connections. The area is free of overgrown trees or buildings for demolition and is thus ready for immediate construction. Access to the land is from its western side via **a new illuminated paved road with a sidewalk**.

The village of Sibřina is located next to the **Koloděje castle park and the Rokytka nature park**. A kindergarten and elementary school are within walking distance or 2 minutes by car and the Na Vinici **sports and recreation area** is nearby. **A bike path** passes right by the plot. Buses provide connections to the Skalka (line A) and Černý Most (line B) metro stations or to the Běchovice or Klánovice-Sever railway stations. By car, you can easily reach the Štěrboholská Connecting Road. The driving commute will be shortened after the completion of the Prague Ring Road.