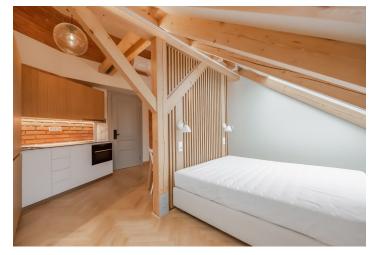

The interior features a living room / bedroom with a fully fitted open plan kitchen, a bathroom including a walk-in shower, a separate toilet, and a fitted walk-in closet.

Air-conditioning, Loxone smarthome system, hardwood parquet floors, tiles, built-in wardrobes and storage, central heating, underfloor heating in the bathroom, washing machine, dishwasher, induction cooktop, TV, high speed Internet, shared laundry room in the building.