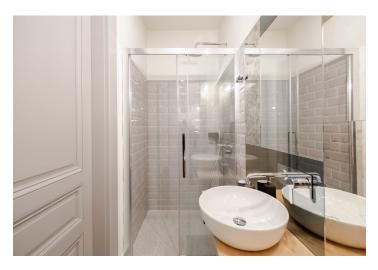

The interior features a living room / bedroom with a fully fitted open plan kitchen, a bathroom including a walk-in shower, a separate toilet, and a fitted walk-in closet.

Air-conditioning, Loxone smarthome system, hardwood parquet floors, tiles, built-in wardrobes and storage, central heating, underfloor heating in the bathroom, washing machine, dishwasher, induction cooktop, TV, high speed Internet, shared laundry room in the building.