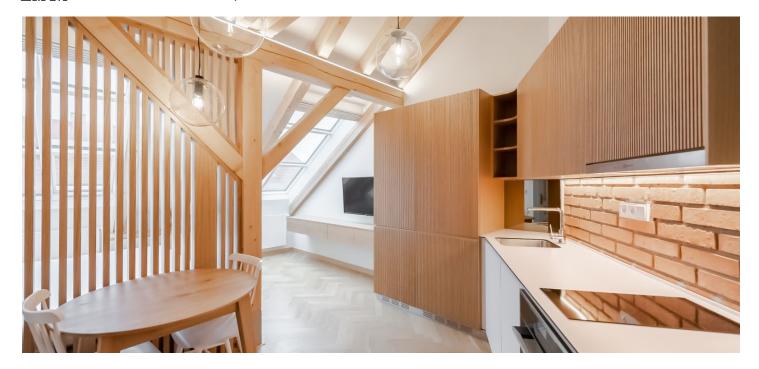

## Rented

Boasting a wonderful location mere steps from the Riegrovy sady park, this completely refurbished, fully furnished and airconditioned attic studio apartment is situated on the 5th floor of a fully renovated Art Nouveau building with a lift and preserved original features. Located in a quiet street in the attractive residential neighborhood of Vinohrady, with very quick access to the city center and full amenities within easy reach, just a few min. walk from Jiřího z Poděbrad metro station, a tram stop and a popular regular produce market.

The interior features a living room / bedroom with a fully fitted open plan kitchen, a bathroom including a walk-in shower, a separate toilet, and a fitted walk-in closet.

Air-conditioning, Loxone smarthome system, hardwood parquet floors, tiles, built-in wardrobes and storage, central heating, underfloor heating in the bathroom, washing machine, dishwasher, induction cooktop, TV, high speed Internet, shared laundry room in the building.