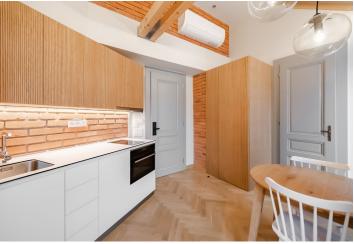

The interior features a living room / bedroom with a fully fitted open plan kitchen, a bathroom including a walk-in shower, a separate toilet, and a fitted walk-in closet.

Air-conditioning, Loxone smarthome system, hardwood parquet floors, tiles, built-in wardrobes and storage, central heating, underfloor heating in the bathroom, washing machine, dishwasher, induction cooktop, TV, high speed Internet, shared laundry room in the building.