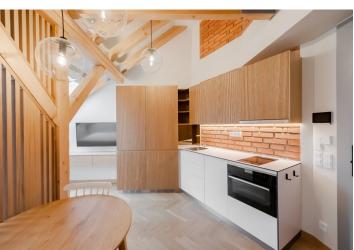

## Rented

Boasting a wonderful location mere steps from the Riegrovy sady park, this completely refurbished, fully furnished and airconditioned attic studio apartment is situated on the 5th floor of a fully renovated Art Nouveau building with a lift and preserved original features. Located in a quiet street in the attractive residential neighborhood of Vinohrady, with very quick access to the city center and full amenities within easy reach, just a few min. walk from Jiřího z Poděbrad metro station, a tram stop and a popular regular produce market.

The interior features a living room / bedroom with a fully fitted open plan kitchen, a bathroom including a walk-in shower, a separate toilet, and a fitted walk-in closet.

Air-conditioning, Loxone smarthome system, hardwood parquet floors, tiles, built-in wardrobes and storage, central heating, underfloor heating in the bathroom, washing machine, dishwasher, induction cooktop, TV, high speed Internet, shared laundry room in the building.