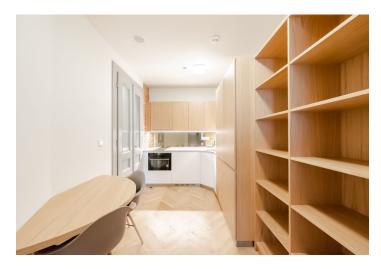

The corner apartment features a living room with a fully fitted open plan kitchen, plus a bathroom including a walk-in shower and a toilet.

Air-conditioning, Loxone smarthome system, hardwood parquet floors, tiles, built-in wardrobes and storage, central heating, underfloor heating in the bathroom, washer, dishwasher, induction cooktop, TV, high speed Internet, shared laundry room in the building.