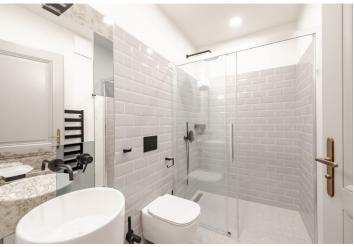

The corner apartment features a living room with a fully fitted open plan kitchen, plus a bathroom including a walk-in shower and a toilet.

Air-conditioning, Loxone smarthome system, hardwood parquet floors, tiles, built-in wardrobes and storage, central heating, underfloor heating in the bathroom, washer, dishwasher, induction cooktop, TV, high speed Internet, shared laundry room in the building.