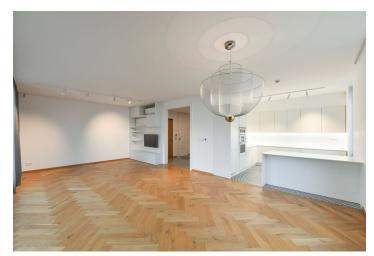

The interior features a living room with a fully fitted open plan kitchen and access to the **terrace**, and a large bedroom with a built-in wardrobe, **air-conditioning** and windows facing the garden. There is a bathroom including a free standing bathtub, a walk-in shower, a bidet and a toilet, an additional separate toilet, and an entrance hall with built-in wardrobes.

**Oak floors**, tiles, curtains, design ligting fixtures, Bosch kitchen appliances, dishwasher, microwave oven, TV, video entry phone. A courtyard **parking** space on the plot is included. Deposit for common building charges, water and heating CZK 4,800/month. Electricity is billed separately.