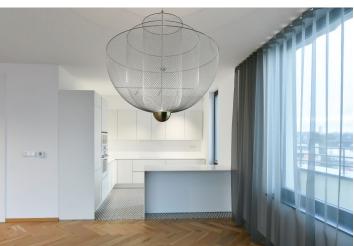

\* Area of the unit according to the Civil Code. The area consists of the sum total area of the entire unit bounded by perimeter walls.

This is a spacious, fully refurbished, top standard 1-bedroom flat with a huge terrace and splendid views of the city, on the third floor of a renovated Functionalist style villa with beautiful common areas and parking. Located in a quiet green Prague 5 residential area, with quick access to the city center and full amenities within easy reach, a few bus stops from the Nový Smíchov / Anděl commercial and entertainment center and Anděl metro station. Conveniently located for the French School and the Nessie English Preschool, part of the Park Lane International School.

The interior features a living room with a fully fitted open plan kitchen and access to the **terrace**, and a large bedroom with a built-in wardrobe, **air-conditioning** and windows facing the garden. There is a bathroom including a free standing bathtub, a walk-in shower, a bidet and a toilet, an additional separate toilet, and an entrance hall with built-in wardrobes.

**Oak floors**, tiles, curtains, design ligting fixtures, Bosch kitchen appliances, dishwasher, microwave oven, TV, video entry phone. A courtyard **parking** space on the plot is included. Deposit for common building charges, water and heating CZK 4,800/month. Electricity is billed separately.