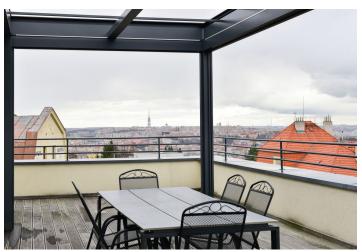

\* Area of the unit according to the Civil Code. The area consists of the sum total area of the entire unit bounded by perimeter walls.

This is a spacious, fully refurbished, top standard 1-bedroom flat with a huge terrace and splendid views of the city, on the third floor of a renovated Functionalist style villa with beautiful common areas and parking. Located in a quiet green Prague 5 residential area, with quick access to the city center and full amenities within easy reach, a few bus stops from the Nový Smíchov / Anděl commercial and entertainment center and Anděl metro station. Conveniently located for the French School and the Nessie English Preschool, part of the Park Lane International School.

The interior features a living room with a fully fitted open plan kitchen and access to the **terrace**, and a large bedroom with a built-in wardrobe, **air-conditioning** and windows facing the garden. There is a bathroom including a free standing bathtub, a walk-in shower, a bidet and a toilet, an additional separate toilet, and an entrance hall with built-in wardrobes.