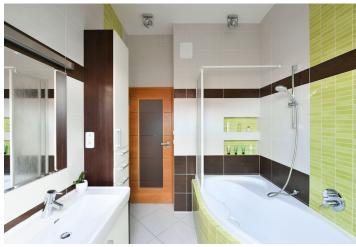

The apartment includes a living room with a fully fitted open plan kitchen and an east-facing **terrace**, two bedrooms with built-in wardrobes, a bathroom with a bathtub, a separate toilet, and an entrance hall with a built-in wardrobe.

**Hardwood floors**, tiles, custom-made furniture, gas boiler, washing machine, dishwasher, microwave oven, TV, **storage room** on the terrace.