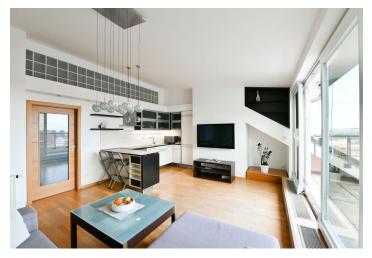

The apartment includes a living room with a fully fitted open plan kitchen and an east-facing **terrace**, two bedrooms with built-in wardrobes, a bathroom with a bathtub, a separate toilet, and an entrance hall with a built-in wardrobe.

**Hardwood floors**, tiles, custom-made furniture, gas boiler, washing machine, dishwasher, microwave oven, TV, **storage room** on the terrace.