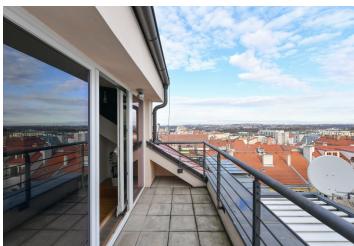

\* Size of the unit according to the Housing Act.
The area consists of the sum total of the internal
area of every room.

This fully furnished and air-conditioned apartment with a terrace and nice views of Prague is on the 6th floor in a well-maintained traditional building with an elevator, on a quiet tree-lined street in the popular Vinohrady neigborhood. A sought-after location with complete amenities and services within easy reach and very quick connections to the city center - a few min. walk from the Jiřího z Poděbrad and Flora metro stations and Flora shopping mall, within walking distance of the Riegrovy Sady and Parukářka parks.

The apartment includes a living room with a fully fitted open plan kitchen and an east-facing **terrace**, two bedrooms with built-in wardrobes, a bathroom with a bathtub, a separate toilet, and an entrance hall with a built-in wardrobe.