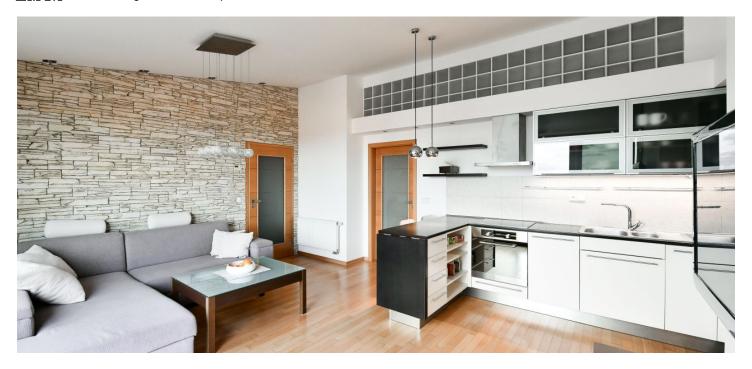

The apartment includes a living room with a fully fitted open plan kitchen and an east-facing **terrace**, two bedrooms with built-in wardrobes, a bathroom with a bathtub, a separate toilet, and an entrance hall with a built-in wardrobe.

**Hardwood floors**, tiles, custom-made furniture, gas boiler, washing machine, dishwasher, microwave oven, TV, **storage room** on the terrace.