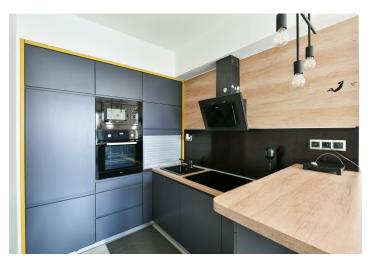

The interior features a living room with a fully fitted open plan kitchen, a bedroom with a built-in wardrobe, a glassed-in **winter garden** separated by sliding doors, suitable for a study or a guest bedroom, a shower room with a toilet, and an entrance hall with a built-in wardrobe.

**Solid wood floors**, tiles, heated floor in the bathroom, central heating, washing machine, dishwasher, microwave oven, TV, video entry phone, alarm, chip entry to the building, lift. A **garage parking** space is included. Monthly deposit for service charges, heating and water: CZK 3,600. Deposit for electricity CZK 1,060/month.