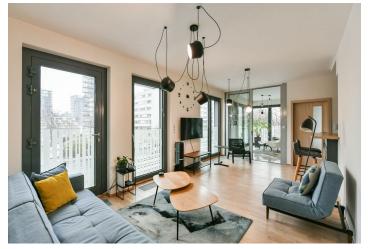

The interior features a living room with a fully fitted open plan kitchen, a bedroom with a built-in wardrobe, a glassed-in **winter garden** separated by sliding doors, suitable for a study or a guest bedroom, a shower room with a toilet, and an entrance hall with a built-in wardrobe.

**Solid wood floors**, tiles, heated floor in the bathroom, central heating, washing machine, dishwasher, microwave oven, TV, video entry phone, alarm, chip entry to the building, lift. A **garage parking** space is included. Monthly deposit for service charges, heating and water: CZK 3,600. Deposit for electricity CZK 1,060/month.