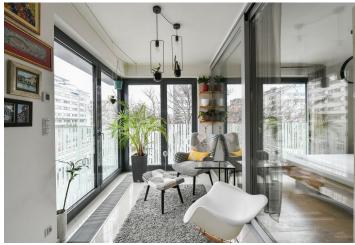

\* Area of the unit according to the Civil Code. The area consists of the sum total area of the entire unit bounded by perimeter walls.

This fully furnished 1-bedroom apartment with a winter garden is situated on the second floor in the modern Garden Towers residential project with a 24/7 reception and garage parking. Located in close vicinity of the popular Parukářka Park, with full amenities within easy reach (Flora shopping mall, Olšanská clinic, post office, sports facilities) and quick access to the city center - multiple tram lines, nearby Želivského and Flora metro stations.

The interior features a living room with a fully fitted open plan kitchen, a bedroom with a built-in wardrobe, a glassed-in **winter garden** separated by sliding doors, suitable for a study or a guest bedroom, a shower room with a toilet, and an entrance hall with a built-in wardrobe.

**Solid wood floors**, tiles, heated floor in the bathroom, central heating, washing machine, dishwasher, microwave oven, TV, video entry phone, alarm, chip entry to the building, lift. A **garage parking** space is included. Monthly deposit for service charges, heating and water: CZK 3,600. Deposit for electricity CZK 1,060/month.