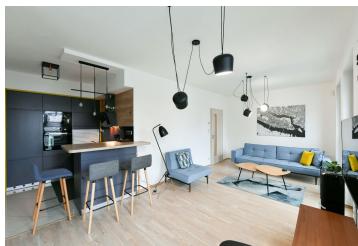

The interior features a living room with a fully fitted open plan kitchen, a bedroom with a built-in wardrobe, a glassed-in **winter garden** separated by sliding doors, suitable for a study or a guest bedroom, a shower room with a toilet, and an entrance hall with a built-in wardrobe.

**Solid wood floors**, tiles, heated floor in the bathroom, central heating, washing machine, dishwasher, microwave oven, TV, video entry phone, alarm, chip entry to the building, lift. A **garage parking** space is included. Monthly deposit for service charges, heating and water: CZK 3,600. Deposit for electricity CZK 1,060/month.