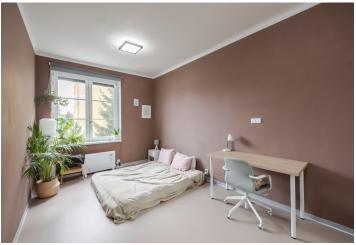

\* Area of the unit according to the Civil Code. The area consists of the sum total area of the entire unit bounded by perimeter walls.

This completely renovated apartment that is also suitable as an investment property is situated on the 2nd floor of a brick apartment building that stands on a side one-way street in Prague 4 Nusle near Jezerka Park.

The layout of the renovated apartment consists of a kitchen, a bedroom, an entrance hall, and a bathroom (with a bathtub and toilet).

During the reconstruction in 2016, the floors, stucco, wiring, bathroom, kitchen, and doors were replaced or repaired; windows are new plastic. The kitchen is fully equipped. Heating is by electric heaters; hot water by an electric boiler (if necessary, there is a gas connection in the apartment). The purchase price includes a large cellar storage unit. The building's common areas are maintained. It doesn't have an elevator, but residents can use the common garden in the courtyard.