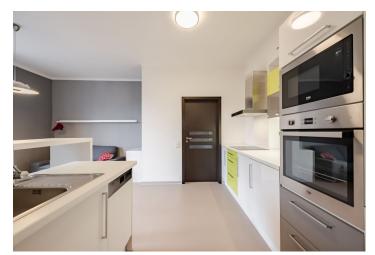

The layout of the renovated apartment consists of a kitchen, a bedroom, an entrance hall, and a bathroom (with a bathtub and toilet).

During the reconstruction in 2016, the floors, stucco, wiring, bathroom, kitchen, and doors were replaced or repaired; windows are new plastic. The kitchen is fully equipped. Heating is by electric heaters; hot water by an electric boiler (if necessary, there is a gas connection in the apartment). The purchase price includes a large cellar storage unit. The building's common areas are maintained. It doesn't have an elevator, but residents can use the common garden in the courtyard.