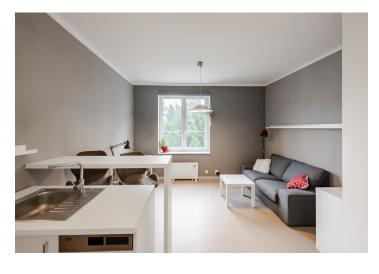

The layout of the renovated apartment consists of a kitchen, a bedroom, an entrance hall, and a bathroom (with a bathtub and toilet).

During the reconstruction in 2016, the floors, stucco, wiring, bathroom, kitchen, and doors were replaced or repaired; windows are new plastic. The kitchen is fully equipped. Heating is by electric heaters; hot water by an electric boiler (if necessary, there is a gas connection in the apartment). The purchase price includes a large cellar storage unit. The building's common areas are maintained. It doesn't have an elevator, but residents can use the common garden in the courtyard.