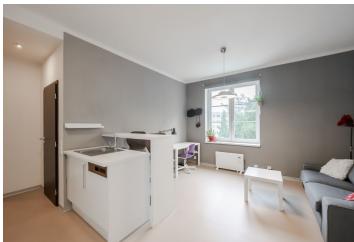

The layout of the renovated apartment consists of a kitchen, a bedroom, an entrance hall, and a bathroom (with a bathtub and toilet).

During the reconstruction in 2016, the floors, stucco, wiring, bathroom, kitchen, and doors were replaced or repaired; windows are new plastic. The kitchen is fully equipped. Heating is by electric heaters; hot water by an electric boiler (if necessary, there is a gas connection in the apartment). The purchase price includes a large cellar storage unit. The building's common areas are maintained. It doesn't have an elevator, but residents can use the common garden in the courtyard.