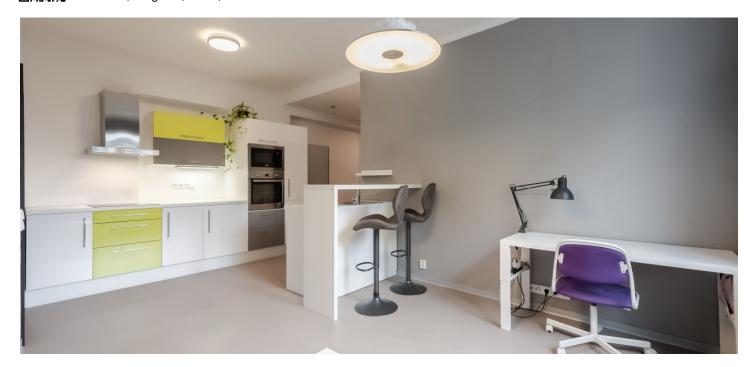

The layout of the renovated apartment consists of a kitchen, a bedroom, an entrance hall, and a bathroom (with a bathtub and toilet).

During the reconstruction in 2016, the floors, stucco, wiring, bathroom, kitchen, and doors were replaced or repaired; windows are new plastic. The kitchen is fully equipped. Heating is by electric heaters; hot water by an electric boiler (if necessary, there is a gas connection in the apartment). The purchase price includes a large cellar storage unit. The building's common areas are maintained. It doesn't have an elevator, but residents can use the common garden in the courtyard.