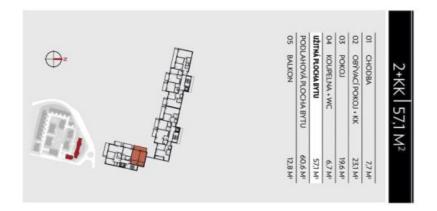

## **Apartment One-bedroom (2+kk)**

Rented

57 m², Prague 5, Jinonice, Kloudova

| Total area       | 70 m²           |
|------------------|-----------------|
| Floor area*      | 57 m²           |
| Terrace          | 13 m²           |
| Parking          | Garage parking. |
| Garage           | Yes             |
| Cellar           | -               |
| PENB             | A               |
| Reference number | 41257           |
| Available from   | Immediately     |

## Apartment One-bedroom (2+kk)

Rented

57 m², Prague 5, Jinonice, Kloudova

smlouvě. Developer si vyhrazuje právo na drobné úpravy. Poznámika: Plochy jednotlivých místností jsou pouze orientační. Vyobrazené zařízení v plánech (nábýněk,kuch. linka, el. spotřebice, akt.) nejsou součástí dodávky. Přesné parametry jsou specifikovány ve