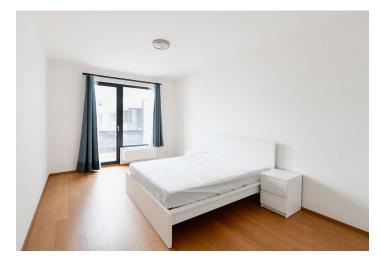

The apartment features a living room with a dining area and a fully fitted open plan kitchen, a bedroom, a bathroom including a bathtub and a toilet, and an entrance hall with a wardrobe. The terrace is accessible from both main rooms.