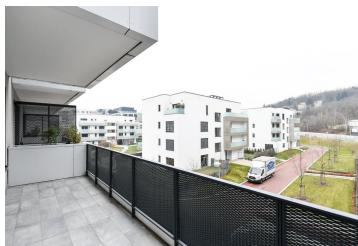

\* Area of the unit according to the Civil Code. The area consists of the sum total area of the entire unit bounded by perimeter walls.

This is a contemporary 1-bedroom apartment in the Waltrovka project. Benefiting from a 13 m<sup>2</sup> terrace, this furnished apartment is situated on the second floor in a recently built multi purpose residential project with underground parking and a variety of shops, services and restaurants. The project won the 2018 Real Estate Project of the Year award. It is located in a quiet green neighborhood with quick access to the city center, just a few min. walk from the Jinonice metro station. Conveniently located for the French and German international schools and the Anděl business district, within easy reach of green parks and multiple sports facilities including a golf course.