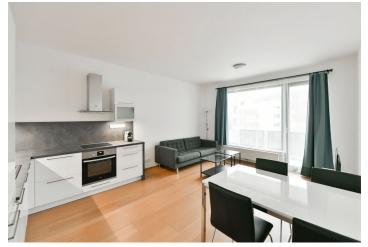

The apartment features a living room with a dining area and a fully fitted open plan kitchen, a bedroom, a bathroom including a bathtub and a toilet, and an entrance hall with a wardrobe. The terrace is accessible from both main rooms.

Hardwood floors, tiles, security entry door, French windows, central heating, washing machine, dishwasher, basic kitchenware, TV. A garage parking space is included. Deposit for service charges, water and heating: CZK 3,300 /month. Electricity is billed separately.