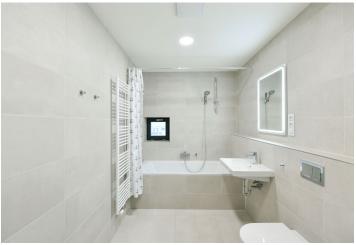

The apartment features a living room with a dining area and a fully fitted open plan kitchen, a bedroom, a bathroom including a bathtub and a toilet, and an entrance hall with a wardrobe. The terrace is accessible from both main rooms.

Hardwood floors, tiles, security entry door, French windows, central heating, washing machine, dishwasher, basic kitchenware, TV. A garage parking space is included. Deposit for service charges, water and heating: CZK 3,300 /month. Electricity is billed separately.