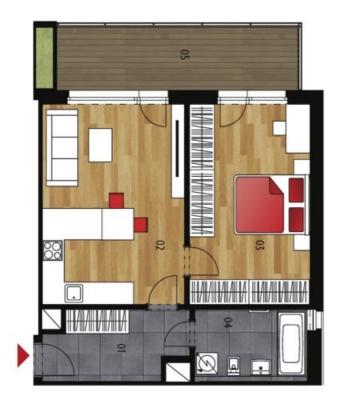

The apartment features a living room with a dining area and a fully fitted open plan kitchen, a bedroom, a bathroom including a bathtub and a toilet, and an entrance hall with a wardrobe. The terrace is accessible from both main rooms.

Hardwood floors, tiles, security entry door, French windows, central heating, washing machine, dishwasher, basic kitchenware, TV. A garage parking space is included. Deposit for service charges, water and heating: CZK 3,300 /month. Electricity is billed separately.