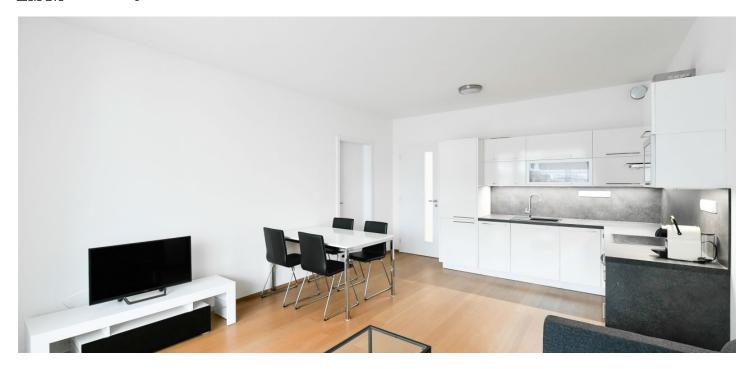

The apartment features a living room with a dining area and a fully fitted open plan kitchen, a bedroom, a bathroom including a bathtub and a toilet, and an entrance hall with a wardrobe. The terrace is accessible from both main rooms.

Hardwood floors, tiles, security entry door, French windows, central heating, washing machine, dishwasher, basic kitchenware, TV. A garage parking space is included. Deposit for service charges, water and heating: CZK 3,300 /month. Electricity is billed separately.