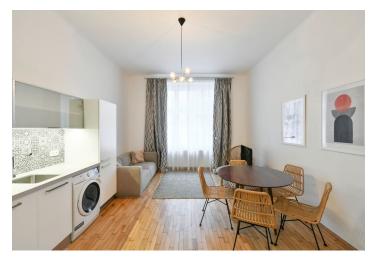

\* Area of the unit according to the Civil Code. The area consists of the sum total area of the entire unit bounded by perimeter walls.

Apartment mere steps from the Havlíčkovy sady Park. This fully refurbished and furnished 2-bedroom 2-bathroom apartment is situated on the first floor of a completely renovated residential building with no lift. The building sits on a quiet street in the popular residential neighborhood of Vinohrady just steps from a lovely park, with quick connections to the city center and full amenities within easy reach, and within walking distance of the Náměstí Míru metro station (line A).

The apartment offers a living room with a fully fitted open plan kitchen, a master bedroom with an en-suite shower room, a second bedroom, a family bathroom with a bathtub, a separate toilet, and an entrance hall with built-in wardrobes.

Solid wood parquet floors, tiles, gas boiler, washing machine, dishwasher, induction cooktop, TV. Monthly deposit for service charges and water: CZK 1000/person/month. Gas and electricity are billed separately (transfer to the tenant).