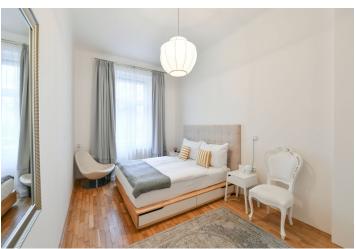

The apartment offers a living room with a fully fitted open plan kitchen, a master bedroom with an en-suite shower room, a second bedroom, a family bathroom with a bathtub, a separate toilet, and an entrance hall with built-in wardrobes.

Solid wood parquet floors, tiles, gas boiler, washing machine, dishwasher, induction cooktop, TV. Monthly deposit for service charges and water: CZK 1000/person/month. Gas and electricity are billed separately (transfer to the tenant).