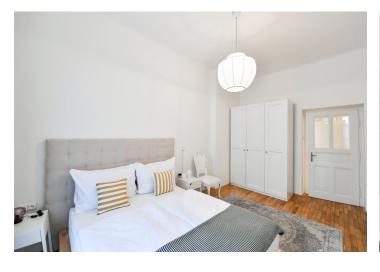

The apartment offers a living room with a fully fitted open plan kitchen, a master bedroom with an en-suite shower room, a second bedroom, a family bathroom with a bathtub, a separate toilet, and an entrance hall with built-in wardrobes.

Solid wood parquet floors, tiles, gas boiler, washing machine, dishwasher, induction cooktop, TV. Monthly deposit for service charges and water: CZK 1000/person/month. Gas and electricity are billed separately (transfer to the tenant).