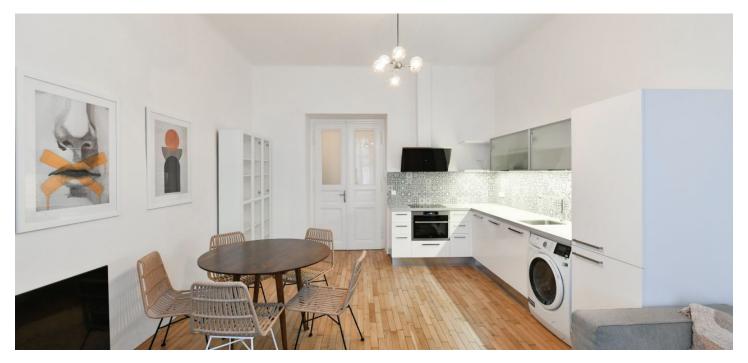

\* Area of the unit according to the Civil Code. The area consists of the sum total area of the entire unit bounded by perimeter walls.

Apartment mere steps from the Havlíčkovy sady Park. This fully refurbished and furnished 2-bedroom 2-bathroom apartment is situated on the first floor of a completely renovated residential building with no lift. The building sits on a quiet street in the popular residential neighborhood of Vinohrady just steps from a lovely park, with quick connections to the city center and full amenities within easy reach, and within walking distance of the Náměstí Míru metro station (line A).

The apartment offers a living room with a fully fitted open plan kitchen, a master bedroom with an en-suite shower room, a second bedroom, a family bathroom with a bathtub, a separate toilet, and an entrance hall with built-in wardrobes.

Solid wood parquet floors, tiles, gas boiler, washing machine, dishwasher, induction cooktop, TV. Monthly deposit for service charges and water: CZK 1000/person/month. Gas and electricity are billed separately (transfer to the tenant).