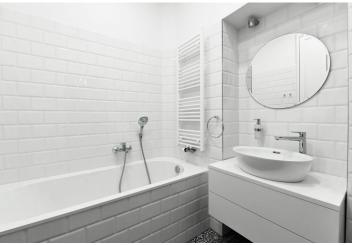

The apartment offers a living room with a fully fitted open plan kitchen, a master bedroom with an en-suite shower room, a second bedroom, a family bathroom with a bathtub, a separate toilet, and an entrance hall with built-in wardrobes.

Solid wood parquet floors, tiles, gas boiler, washing machine, dishwasher, induction cooktop, TV. Monthly deposit for service charges and water: CZK 1000/person/month. Gas and electricity are billed separately (transfer to the tenant).