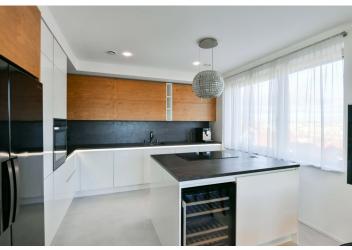

The bright interior features a living room with a bioethanol **fireplace**, a fully fitted open plan kitchen, and a **terrace** offering wonderful far-reaching panoramic views of Prague and beyond, a master bedroom with a **terrace** and an en-suite bathroom (steam shower, bathtub, toilet), and two bedrooms with access to the **terrace**. There is a family bathroom (bathtub, toilet), an additional separate toilet, a utility room, and an entrance hall.

High-quality materials and finishes, smart home system, air-conditioning, heat recovery ventilation, built-in wardrobes and storage throughout, hardwood and screed floors, tiles, security entry door, light tunnels, automatic exterior blinds, central heating, washer, dryer, Hanák kitchen and built-in furniture, dishwasher, induction cooktop, American type fridge, wine fridge, microwave oven, coffee maker, alarm, 18 m² cellar, a private fitness room for residents, guest parking, and a charging station for electric cars in the garage. Two on-site garage parking spaces are included, and a third space is available at an additional fee.