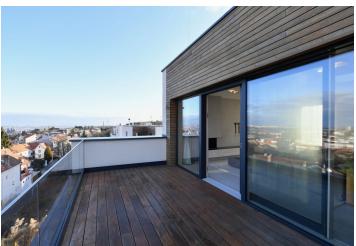

\* Area of the unit according to the Civil Code. The area consists of the sum total area of the entire unit bounded by perimeter walls.

Benefiting from 3 terraces and wonderful far-reaching views, this high standard semi-furnished apartment with 2 bathrooms and 3 terraces is situated on the 2nd floor of the recently built La Crone gated residential project with a 24/7 reception, security, and underground parking, in a prestigious residential area in Prague 6. An attractive quiet location in close vicinity of the Strahov Stadium, Prague Castle, and popular Ladronka Park with many sports and relaxation opportunities, and with quick connections to the city center (tram, bus - about ten min. to the Hradčanská and Anděl metro stations). Conveniently located for the airport and international schools in Prague 6, with a bus stop right next to the residence.

The bright interior features a living room with a bioethanol **fireplace**, a fully fitted open plan kitchen, and a **terrace** offering wonderful far-reaching panoramic views of Prague and beyond, a master bedroom with a **terrace** and an en-suite bathroom (steam shower, bathtub, toilet), and two bedrooms with access to the **terrace**. There is a family bathroom (bathtub, toilet), an additional separate toilet, a utility room, and an entrance hall.