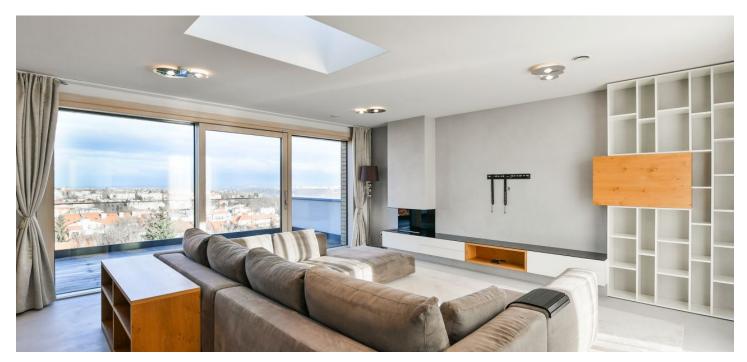

\* Area of the unit according to the Civil Code. The area consists of the sum total area of the entire unit bounded by perimeter walls.

Benefiting from 3 terraces and wonderful far-reaching views, this high standard semi-furnished apartment with 2 bathrooms and 3 terraces is situated on the 2nd floor of the recently built La Crone gated residential project with a 24/7 reception, security, and underground parking, in a prestigious residential area in Prague 6. An attractive quiet location in close vicinity of the Strahov Stadium, Prague Castle, and popular Ladronka Park with many sports and relaxation opportunities, and with quick connections to the city center (tram, bus - about ten min. to the Hradčanská and Anděl metro stations). Conveniently located for the airport and international schools in Prague 6, with a bus stop right next to the residence.

The bright interior features a living room with a bioethanol **fireplace**, a fully fitted open plan kitchen, and a **terrace** offering wonderful far-reaching panoramic views of Prague and beyond, a master bedroom with a **terrace** and an en-suite bathroom (steam shower, bathtub, toilet), and two bedrooms with access to the **terrace**. There is a family bathroom (bathtub, toilet), an additional separate toilet, a utility room, and an entrance hall.

High-quality materials and finishes, smart home system, air-conditioning, heat recovery ventilation, built-in wardrobes and storage throughout, hardwood and screed floors, tiles, security entry door, light tunnels, automatic exterior blinds, central heating, washer, dryer, Hanák kitchen and built-in furniture, dishwasher, induction cooktop, American type fridge, wine fridge, microwave oven, coffee maker, alarm, 18 m² cellar, a private fitness room for residents, guest parking, and a charging station for electric cars in the garage. Two on-site garage parking spaces are included, and a third space is available at an additional fee.