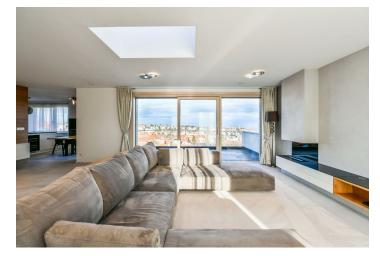

\* Area of the unit according to the Civil Code. The area consists of the sum total area of the entire unit bounded by perimeter walls.

Benefiting from 3 terraces and wonderful far-reaching views, this high standard semi-furnished apartment with 2 bathrooms and 3 terraces is situated on the 2nd floor of the recently built La Crone gated residential project with a 24/7 reception, security, and underground parking, in a prestigious residential area in Prague 6. An attractive quiet location in close vicinity of the Strahov Stadium, Prague Castle, and popular Ladronka Park with many sports and relaxation opportunities, and with quick connections to the city center (tram, bus - about ten min. to the Hradčanská and Anděl metro stations). Conveniently located for the airport and international schools in Prague 6, with a bus stop right next to the residence.

The bright interior features a living room with a bioethanol **fireplace**, a fully fitted open plan kitchen, and a **terrace** offering wonderful far-reaching panoramic views of Prague and beyond, a master bedroom with a **terrace** and an en-suite bathroom (steam shower, bathtub, toilet), and two bedrooms with access to the **terrace**. There is a family bathroom (bathtub, toilet), an additional separate toilet, a utility room, and an entrance hall.