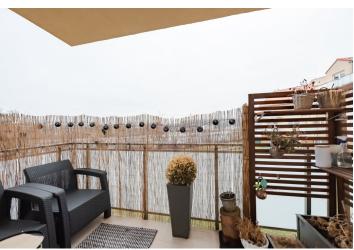

\* Area of the unit according to the Civil Code. The area consists of the sum total area of the entire unit bounded by perimeter walls.

This modern bright apartment with a south-facing balcony is situated on the 1st floor of a smaller apartment building with an elevator. The residential project is located in a quiet place in the northeastern suburbs of Prague, near a park, bike trails, and hiking paths. The price includes outdoor parking, a cellar storage unit, and interior equipment.

Floor area 53.58 m<sup>2</sup>, balcony 4.60 m<sup>2</sup>, cellar storage 4.62 m<sup>2</sup>.

In addition to regular property viewings, we also offer real-time video viewings via WhatsApp, FaceTime, Messenger, Skype, and other apps.