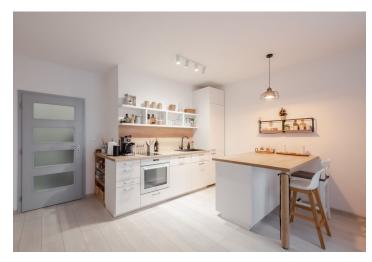

The practical layout consists of a living room with a kitchen and access to a sunny balcony, a bedroom, an entrance hall, and a bathroom with a toilet.

The building was completed in 2019. Facilities include floating laminate floors in a wood design and ceramic tiles, fire-proof safety doors, plastic five-chamber windows, heating with its own gas condensing boiler with a programmable room thermostat, and a heated towel rail in the bathroom. The kitchen is custom-made. The unit comes with a cellar storage unit and an outdoor parking space; the purchase price also includes the furniture and equipment in the photos (incl. the TV on a rotating stand, washing machine, etc.). You can purchase another parking space in a parking garage about a minute's walk away.