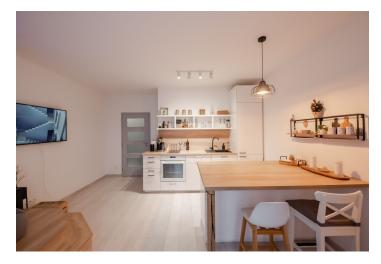

The practical layout consists of a living room with a kitchen and access to a sunny balcony, a bedroom, an entrance hall, and a bathroom with a toilet.

The building was completed in 2019. Facilities include floating laminate floors in a wood design and ceramic tiles, fire-proof safety doors, plastic five-chamber windows, heating with its own gas condensing boiler with a programmable room thermostat, and a heated towel rail in the bathroom. The kitchen is custom-made. The unit comes with a cellar storage unit and an outdoor parking space; the purchase price also includes the furniture and equipment in the photos (incl. the TV on a rotating stand, washing machine, etc.). You can purchase another parking space in a parking garage about a minute's walk away.