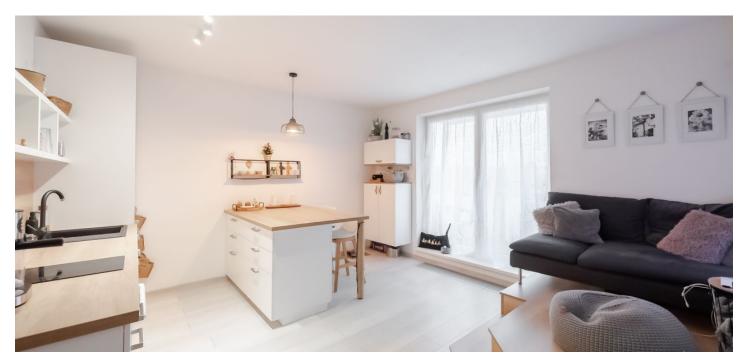

\* Area of the unit according to the Civil Code. The area consists of the sum total area of the entire unit bounded by perimeter walls.

This modern bright apartment with a south-facing balcony is situated on the 1st floor of a smaller apartment building with an elevator. The residential project is located in a quiet place in the northeastern suburbs of Prague, near a park, bike trails, and hiking paths. The price includes outdoor parking, a cellar storage unit, and interior equipment.

The practical layout consists of a living room with a kitchen and access to a sunny balcony, a bedroom, an entrance hall, and a bathroom with a toilet.

The building was completed in 2019. Facilities include floating laminate floors in a wood design and ceramic tiles, fire-proof safety doors, plastic five-chamber windows, heating with its own gas condensing boiler with a programmable room thermostat, and a heated towel rail in the bathroom. The kitchen is custom-made. The unit comes with a cellar storage unit and an outdoor parking space; the purchase price also includes the furniture and equipment in the photos (incl. the TV on a rotating stand, washing machine, etc.). You can purchase another parking space in a parking garage about a minute's walk away.