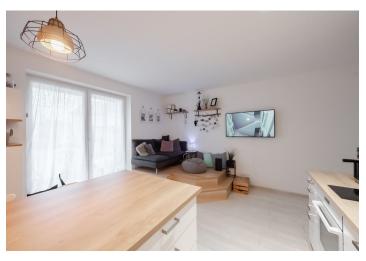

\* Area of the unit according to the Civil Code. The area consists of the sum total area of the entire unit bounded by perimeter walls.

This modern bright apartment with a south-facing balcony is situated on the 1st floor of a smaller apartment building with an elevator. The residential project is located in a quiet place in the northeastern suburbs of Prague, near a park, bike trails, and hiking paths. The price includes outdoor parking, a cellar storage unit, and interior equipment.

The practical layout consists of a living room with a kitchen and access to a sunny balcony, a bedroom, an entrance hall, and a bathroom with a toilet.

The building was completed in 2019. Facilities include floating laminate floors in a wood design and ceramic tiles, fire-proof safety doors, plastic five-chamber windows, heating with its own gas condensing boiler with a programmable room thermostat, and a heated towel rail in the bathroom. The kitchen is custom-made. The unit comes with a cellar storage unit and an outdoor parking space; the purchase price also includes the furniture and equipment in the photos (incl. the TV on a rotating stand, washing machine, etc.). You can purchase another parking space in a parking garage about a minute's walk away.