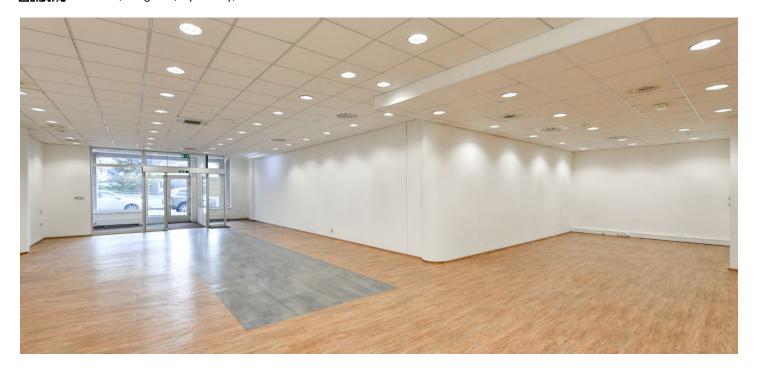

The southeast-facing space consists of a retail area of approximately 300 sq. m., which is currently divided into 2 parts. There are also 2 kitchens, 3 toilets, a separate room, and a **loading ramp** accessible from the passage from the underground garage, allowing goods to be unloaded smoothly and easily.

Facilities include individual **air-conditioning** and central **air-conditioning**. The building has a caretaker, **24-hour security**, and a camera system. Parking spaces in the underground garages are both for rent and for purchase.