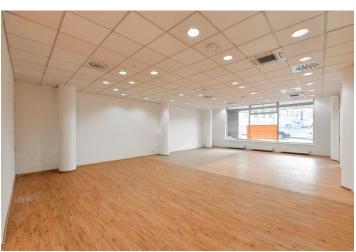

The southeast-facing space consists of a retail area of approximately 300 sq. m., which is currently divided into 2 parts. There are also 2 kitchens, 3 toilets, a separate room, and a **loading ramp** accessible from the passage from the underground garage, allowing goods to be unloaded smoothly and easily.

Facilities include individual **air-conditioning** and central **air-conditioning**. The building has a caretaker, **24-hour security**, and a camera system. Parking spaces in the underground garages are both for rent and for purchase.