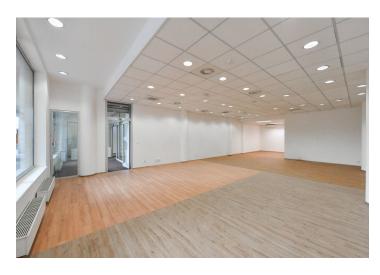

The southeast-facing space consists of a retail area of approximately 300 sq. m., which is currently divided into 2 parts. There are also 2 kitchens, 3 toilets, a separate room, and a **loading ramp** accessible from the passage from the underground garage, allowing goods to be unloaded smoothly and easily.