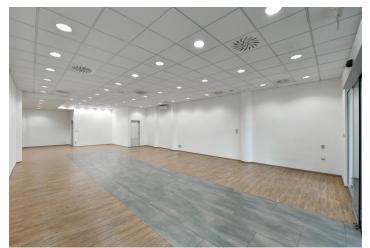

The southeast-facing space consists of a retail area of approximately 300 sq. m., which is currently divided into 2 parts. There are also 2 kitchens, 3 toilets, a separate room, and a **loading ramp** accessible from the passage from the underground garage, allowing goods to be unloaded smoothly and easily.