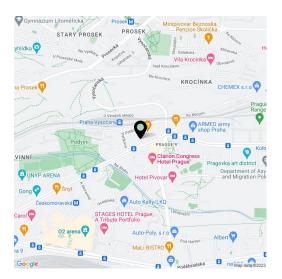

Retail space with direct access from the street and the underground garage via its own loading ramp located on the ground floor of an office building right next to the Vysočanská metro station, just a few minutes by public transport or by car from the city center.

The building is located directly opposite the exit from the Vysočanská metro station (line B) and by a tram and train stop. The ride from the city center takes just a few minutes. The area is very busy thanks to the Fénix shopping center, supermarket, offices, health clinic, and schools. There are restaurants and cafés nearby, as is the popular Podviní Park with children's playgrounds, a rope center, and a bike path.