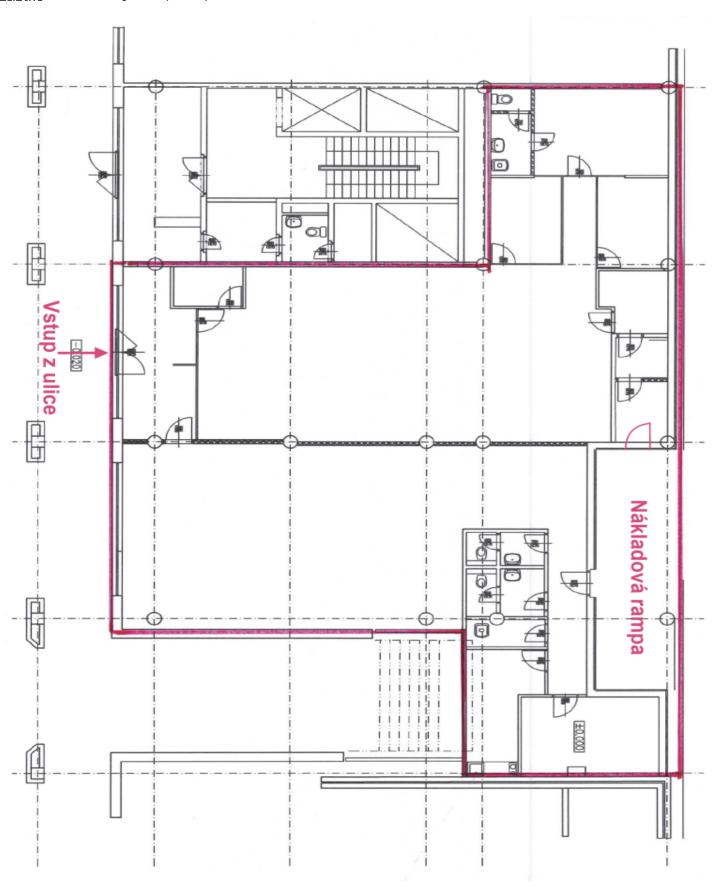

Retail space with direct access from the street and the underground garage via its own loading ramp located on the ground floor of an office building right next to the Vysočanská metro station, just a few minutes by public transport or by car from the city center.

The southeast-facing space consists of a retail area of approximately 300 sq. m., which is currently divided into 2 parts. There are also 2 kitchens, 3 toilets, a separate room, and a **loading ramp** accessible from the passage from the underground garage, allowing goods to be unloaded smoothly and easily.