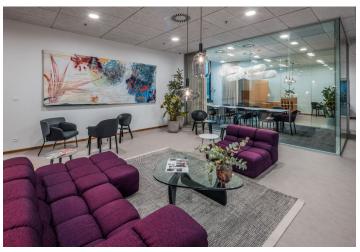

## € 17.00 - 21.00 / m2 | CZK 426 - 527 / m2

Fully furnished shared offices (from 9 sq. m.) with flexible lease terms located in a business district by the Stodulky metro station.

Price per person in a private office from CZK 6,300 / month incl. services and furniture.

Fully equipped private office for 8 people with a net office unit area of 31.70

The total leasable area of the unit, including shared areas, is 55.75 sq.m.

West Flexi Offices are stylish, fully furnished shared offices that offer flexible lease terms. Whether you need a space for one hour, one day, a month, or many years, West Flexi Offices provides a solution for everyone. The project offers private offices (from 9 sq. m. to 74 sq. m.), coworking space, a daily office, fully equipped conference rooms, and focus rooms for quick meetings or phone calls.