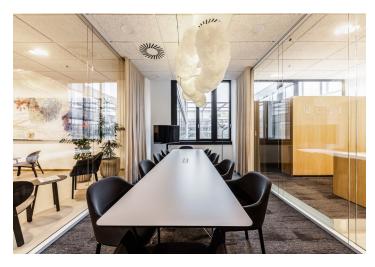

#### **West Flexi Offices services:**

Daytime reception (from 8:30 a.m. to 6:30 p.m.)

Mail and parcel reception

39 equipped offices from 9 sq. m. to 74 sq. m.

Fully equipped conference rooms (available not only to tenants)

### Conference rooms:

From CZK 150/hr.

Available immediately.

More information on www.westflexi.cz.

Lease and service charges listed without VAT. Lessee pays no commission.