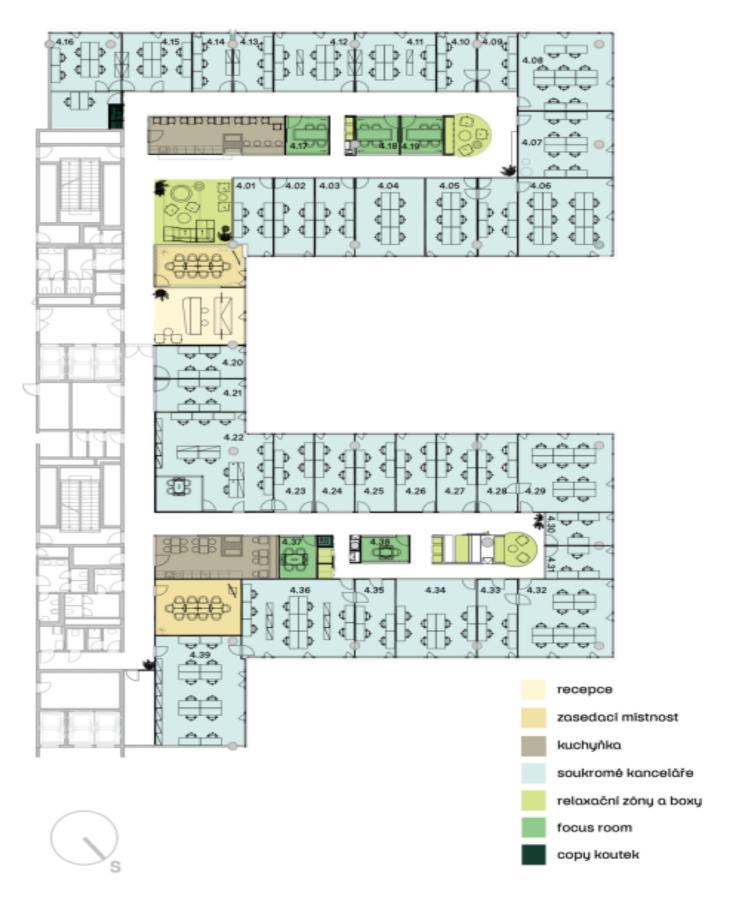

Fully equipped private office for 8 people with a net office unit area of 31.70

The total leasable area of the unit, including shared areas, is 55.75 sq.m.

West Flexi Offices are stylish, fully furnished shared offices that offer flexible lease terms. Whether you need a space for one hour, one day, a month, or many years, West Flexi Offices provides a solution for everyone. The project offers private offices (from 9 sq. m. to 74 sq. m.), coworking space, a daily office, fully equipped conference rooms, and focus rooms for quick meetings or phone calls.

#### **West Flexi Offices services:**

Daytime reception (from 8:30 a.m. to 6:30 p.m.)

Mail and parcel reception

39 equipped offices from 9 sq. m. to 74 sq. m.

Fully equipped conference rooms (available not only to tenants)

Focus rooms

Daily office

Coworking

Lounge and relaxation zones for clients

Furnished kitchenettes

Office furniture rental

Multifunctional printers

High-speed Wi-Fi secured by Fortinet