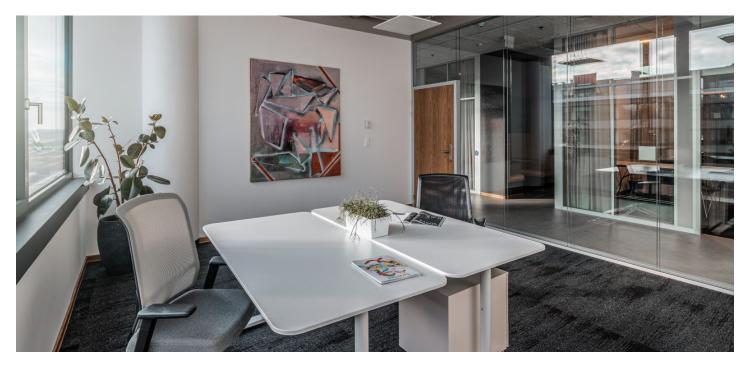

Fully equipped private office for 8 people with a net office unit area of 31.70

The total leasable area of the unit, including shared areas, is 55.75 sq.m.

West Flexi Offices are stylish, fully furnished shared offices that offer flexible lease terms. Whether you need a space for one hour, one day, a month, or many years, West Flexi Offices provides a solution for everyone. The project offers private offices (from 9 sq. m. to 74 sq. m.), coworking space, a daily office, fully equipped conference rooms, and focus rooms for quick meetings or phone calls.

#### **West Flexi Offices services:**

Daytime reception (from 8:30 a.m. to 6:30 p.m.)

Mail and parcel reception

39 equipped offices from 9 sq. m. to 74 sq. m.

Fully equipped conference rooms (available not only to tenants)

Focus rooms

Daily office

Coworking

Lounge and relaxation zones for clients

Furnished kitchenettes

Office furniture rental

Multifunctional printers

High-speed Wi-Fi secured by Fortinet