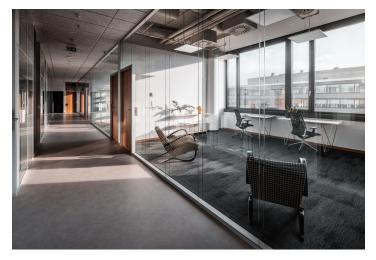

#### **West Flexi Offices services:**

Daytime reception (from 8:30 a.m. to 6:30 p.m.)

Mail and parcel reception

39 equipped offices from 9 sq. m. to 74 sq. m.

Fully equipped conference rooms (available not only to tenants)

Focus rooms

Daily office

Coworking

Lounge and relaxation zones for clients

Furnished kitchenettes

Office furniture rental

Multifunctional printers

High-speed Wi-Fi secured by Fortinet