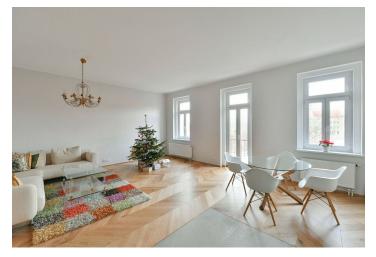

The apartment has a living room with a fully fitted open plan kitchen and a dining area, a bedroom with a **balcony** facing the courtyard, a shower room, a separate toilet, and an entrance hall with a built-in wardrobe.

**Hardwood floors**, tiles, gas boiler, washing machine, dishwasher, microwave oven, UPC Internet connection, **storage room** on the same floor, camera system in the building. Monthly deposit for service charges and water: CZK 2,000. Gas and electricity are billed separately.