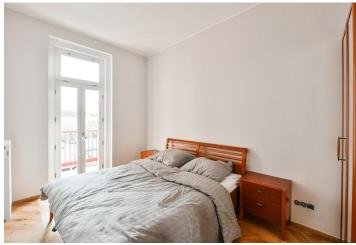

The apartment has a living room with a fully fitted open plan kitchen and a dining area, a bedroom with a **balcony** facing the courtyard, a shower room, a separate toilet, and an entrance hall with a built-in wardrobe.

**Hardwood floors**, tiles, gas boiler, washing machine, dishwasher, microwave oven, UPC Internet connection, **storage room** on the same floor, camera system in the building. Monthly deposit for service charges and water: CZK 2,000. Gas and electricity are billed separately.