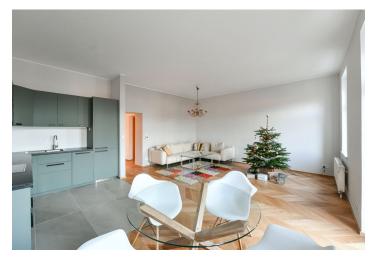

The apartment has a living room with a fully fitted open plan kitchen and a dining area, a bedroom with a **balcony** facing the courtyard, a shower room, a separate toilet, and an entrance hall with a built-in wardrobe.

**Hardwood floors**, tiles, gas boiler, washing machine, dishwasher, microwave oven, UPC Internet connection, **storage room** on the same floor, camera system in the building. Monthly deposit for service charges and water: CZK 2,000. Gas and electricity are billed separately.