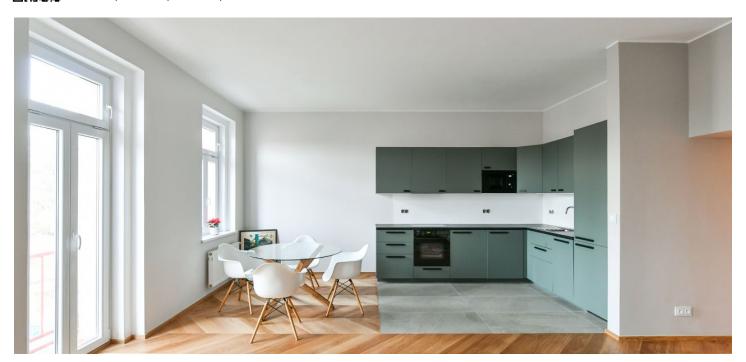

The apartment has a living room with a fully fitted open plan kitchen and a dining area, a bedroom with a **balcony** facing the courtyard, a shower room, a separate toilet, and an entrance hall with a built-in wardrobe.

**Hardwood floors**, tiles, gas boiler, washing machine, dishwasher, microwave oven, UPC Internet connection, **storage room** on the same floor, camera system in the building. Monthly deposit for service charges and water: CZK 2,000. Gas and electricity are billed separately.