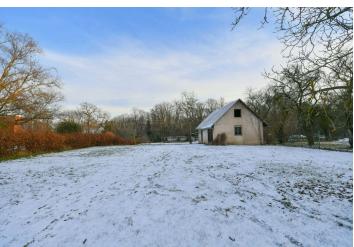

### € 490 333 I CZK 12 300 000

This flat plot of land located in a unique place in Prague 5 above the confluence of the Berounka and Vltava rivers, right next to the Slavičí údolí nature reserve and near the Radotínsko-Chuchelský háj nature park, allows you to create a peaceful home in the embrace of nature and, moreover, with all the comforts of the city.

The area, according to the land use plan, is located in a **buildable zone** with a purely **residential function (OB-A)**, and the coefficient of floor areas is 0.2. All utility networks are already on the plot. **Easy access** is provided by a dead-end street (asphalt and cobblestone pavement). The flat grassy area is surrounded by **mature trees**.