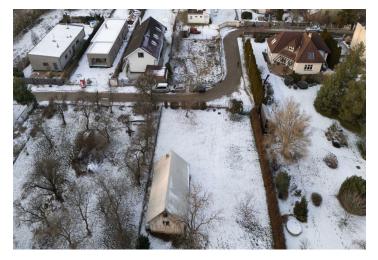

The area, according to the land use plan, is located in a **buildable zone** with a purely **residential function (OB-A)**, and the coefficient of floor areas is 0.2. All utility networks are already on the plot. **Easy access** is provided by a dead-end street (asphalt and cobblestone pavement). The flat grassy area is surrounded by **mature trees**.

A beautiful place surrounded by **nature parks** and at the same time **easily accessible** by car and public transport. It is possible to take a bus from a nearby stop to the Prague-Radotín railway station in a short time and from there continue by train to the city center. By car you can quickly connect to the Prague Ring Road and the R4 expressway, and the new **tram stop** in Slivenec is about 10 minutes away by car. Within a short driving distance is a kindergarten and elementary school, an Art school, supermarkets, restaurants, and a post office. The popular **Biotop Radotín** swimming pool is also nearby.