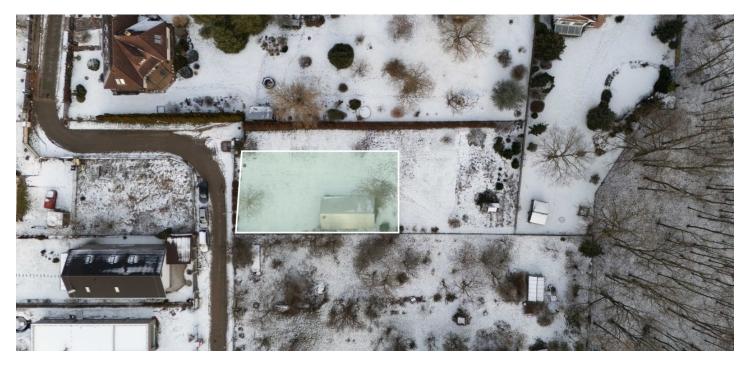

#### Land

724 m², Prague 5, Radotín, Minerální

41398

| 16 989 CZK |
|------------|
| 724 m²     |
| Housing    |
|            |

Total area 724 m<sup>2</sup>.

It is also possible to buy it as a set with the adjacent plot of land, and the total area of this set is 1,610 m<sup>2</sup>.

+420 724 551 238