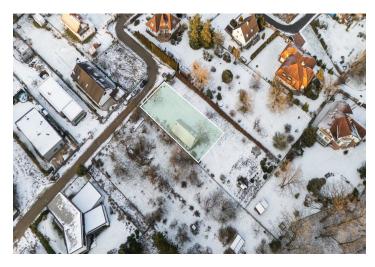

#### Land

724 m², Prague 5, Radotín, Minerální

41398

| 16 989 CZK |
|------------|
| 724 m²     |
| Housing    |
|            |

Total area 724 m<sup>2</sup>.

It is also possible to buy it as a set with the adjacent plot of land, and the total area of this set is 1,610 m<sup>2</sup>.

+420 724 551 238