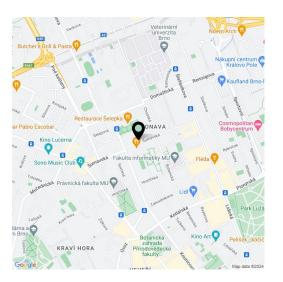

# Office space

Rented

Brno-město, Brno - Královo Pole, Šumavská

# Office space

Rented

Brno-město, Brno - Královo Pole, Šumavská

| Service price    | 70 CZK monthly per m² |
|------------------|-----------------------|
| Available area   | 122 m²                |
| Cellar           | -                     |
| Parking          | 550 parking places    |
| PENB             | А                     |
| Reference number | 41442                 |

### Location:

The complex is located in the northern part of the city with easy access to the city ring road, D1 and R43 Brno - Svitavy. There is also public transport (tram, trolleybus, bus) nearby.