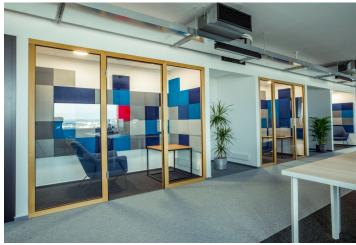

Administrative complex consisting of three high-rise buildings on Šumavská Street that will be a significant dominant of the city of Brno. The three administrative buildings will feature public amenities and services for all tenants (includ. a supermarket, restaurant, drugstore, pharmacy and many other services)

### **Features and Services:**

All-glass facade made of individual aluminum blocks with triple glazing High-speed Internet

3 independent optical connections

Intelligent ventilation of the building with recuperation

Openable windows

Shading technology

Blinds in all offices

Kitchenette, shower and toilet

Underground and outdoor parking

Charging stations for electromobiles

Option to connect to a backup power source

Quiet zone