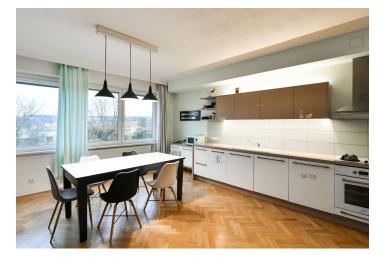

The garden-level floor includes a separate unit: a living area with a fully fitted kitchen, a **fireplace**, and access to the **terrace** and **garden**, a toilet, a large storage room, plus two smaller closets. The main floor offers a living room with a fully fitted open plan kitchen and pantry, a bathroom (walk-in shower, toilet), a fitted walk-in closet, a utility/laundry room, and an entrance hall. The top floor features 3 bedrooms, a bathroom (bathtub), and a separate toilet.

**Air-conditioning** in the living room and master bedroom, built-in wardrobes in two bedrooms, **hardwood parquet floors**, tiles, gas boiler, washer, dryer, dishwasher, microwave oven, American style fridge. **Garage** and **parking** spaces in front of the garage.