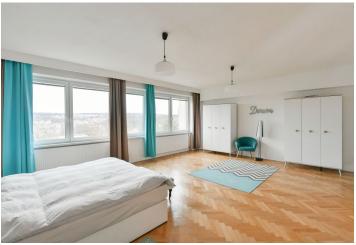

The garden-level floor includes a separate unit: a living area with a fully fitted kitchen, a **fireplace**, and access to the **terrace** and **garden**, a toilet, a large storage room, plus two smaller closets. The main floor offers a living room with a fully fitted open plan kitchen and pantry, a bathroom (walk-in shower, toilet), a fitted walk-in closet, a utility/laundry room, and an entrance hall. The top floor features 3 bedrooms, a bathroom (bathtub), and a separate toilet.

**Air-conditioning** in the living room and master bedroom, built-in wardrobes in two bedrooms, **hardwood parquet floors**, tiles, gas boiler, washer, dryer, dishwasher, microwave oven, American style fridge. **Garage** and **parking** spaces in front of the garage.