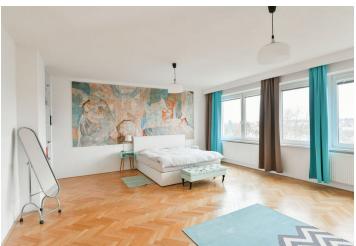

The garden-level floor includes a separate unit: a living area with a fully fitted kitchen, a **fireplace**, and access to the **terrace** and **garden**, a toilet, a large storage room, plus two smaller closets. The main floor offers a living room with a fully fitted open plan kitchen and pantry, a bathroom (walk-in shower, toilet), a fitted walk-in closet, a utility/laundry room, and an entrance hall. The top floor features 3 bedrooms, a bathroom (bathtub), and a separate toilet.

**Air-conditioning** in the living room and master bedroom, built-in wardrobes in two bedrooms, **hardwood parquet floors**, tiles, gas boiler, washer, dryer, dishwasher, microwave oven, American style fridge. **Garage** and **parking** spaces in front of the garage.