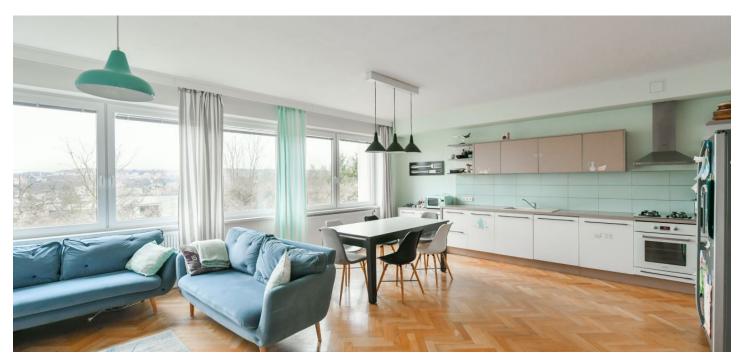

The garden-level floor includes a separate unit: a living area with a fully fitted kitchen, a **fireplace**, and access to the **terrace** and **garden**, a toilet, a large storage room, plus two smaller closets. The main floor offers a living room with a fully fitted open plan kitchen and pantry, a bathroom (walk-in shower, toilet), a fitted walk-in closet, a utility/laundry room, and an entrance hall. The top floor features 3 bedrooms, a bathroom (bathtub), and a separate toilet.

**Air-conditioning** in the living room and master bedroom, built-in wardrobes in two bedrooms, **hardwood parquet floors**, tiles, gas boiler, washer, dryer, dishwasher, microwave oven, American style fridge. **Garage** and **parking** spaces in front of the garage.