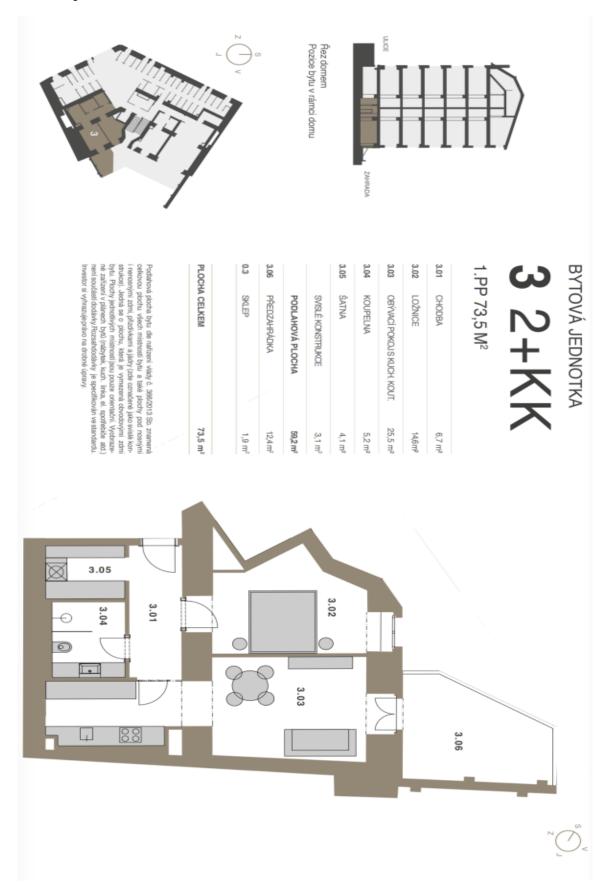

#### € 480 949 I CZK 12 165 600

59.2 m², Prague 10, Vršovice

| Total area       | 72 m² |
|------------------|-------|
| Floor area*      | 59 m² |
| Terrace          | 12 m² |
| Parking          | -     |
| Cellar           | 2 m²  |
| PENB             | G     |
| Reference number | 41557 |

The layout of the 1st underground floor apartment consists of a living room with access to the **terrace**, and a preparation for a kitchen, a bedroom with space for a built-in wardrobe, a bathroom (with a **walk-in shower**, sink, and toilet), and a foyer.

Floor area 59.2 m², terrace 12.4 m², cellar 1.9 m².