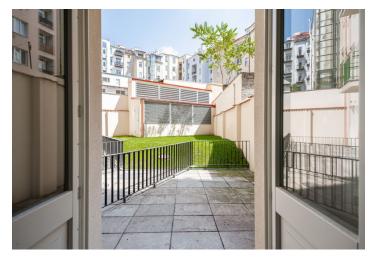

The layout of the 1st underground floor apartment consists of a living room with access to the **terrace**, and a preparation for a kitchen, a bedroom with space for a built-in wardrobe, a bathroom (with a **walk-in shower**, sink, and toilet), and a foyer.