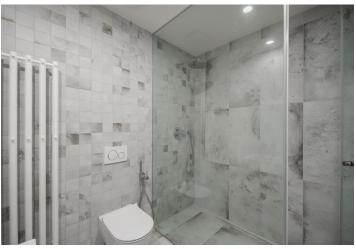

The layout of the 1st underground floor apartment consists of a living room with access to the **terrace**, and a preparation for a kitchen, a bedroom with space for a built-in wardrobe, a bathroom (with a **walk-in shower**, sink, and toilet), and a foyer.

The standard of facilities includes **wooden floors**, glazed or wooden coffered doors, **Laufen** sanitary ware, Tres faucets, a bidet shower, and bathroom tiles combined with colored mosaic tiles. If interested, the developer will install the kitchen unit and built-in cabinets, which can exceed the listed price. The apartment comes with a **cellar storage unit**. The 19th-century building with its distinctively ornate façade, bay windows, and decorative balcony railings will be **completely refurbished** according to the original plans.