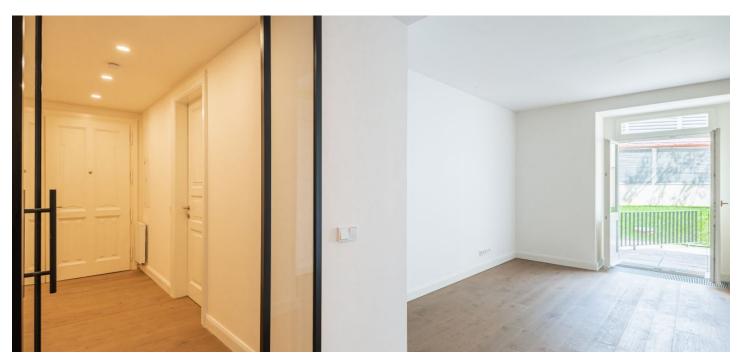

The layout of the 1st underground floor apartment consists of a living room with access to the **terrace**, and a preparation for a kitchen, a bedroom with space for a built-in wardrobe, a bathroom (with a **walk-in shower**, sink, and toilet), and a foyer.

The standard of facilities includes **wooden floors**, glazed or wooden coffered doors, **Laufen** sanitary ware, Tres faucets, a bidet shower, and bathroom tiles combined with colored mosaic tiles. If interested, the developer will install the kitchen unit and built-in cabinets, which can exceed the listed price. The apartment comes with a **cellar storage unit**. The 19th-century building with its distinctively ornate façade, bay windows, and decorative balcony railings will be **completely refurbished** according to the original plans.