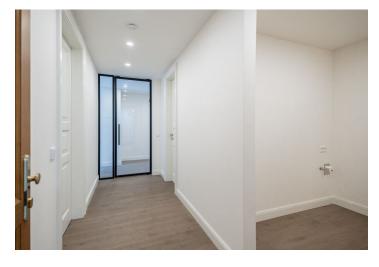

The layout of the 1st underground floor apartment consists of a living room with access to the **terrace**, and a preparation for a kitchen, a bedroom with space for a built-in wardrobe, a bathroom (with a **walk-in shower**, sink, and toilet), and a foyer.

The standard of facilities includes **wooden floors**, glazed or wooden coffered doors, **Laufen** sanitary ware, Tres faucets, a bidet shower, and bathroom tiles combined with colored mosaic tiles. If interested, the developer will install the kitchen unit and built-in cabinets, which can exceed the listed price. The apartment comes with a **cellar storage unit**. The 19th-century building with its distinctively ornate façade, bay windows, and decorative balcony railings will be **completely refurbished** according to the original plans.