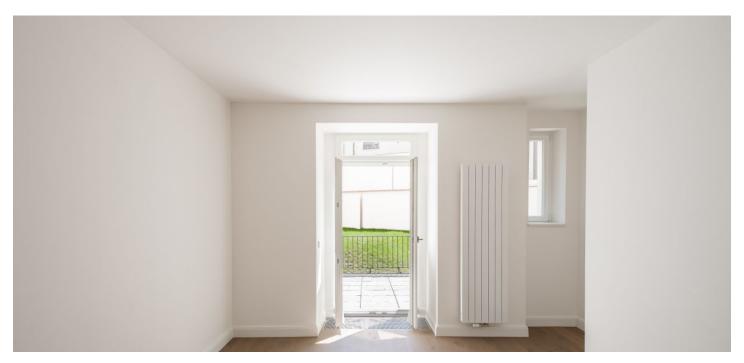

## € 267 681 I CZK 6 771 000

This new apartment with a southeast-facing front yard towards the courtyard is located in the basement of a fully reconstructed elegant apartment building. The building is situated near the oldest part of the Vršovice district, close to Dannerův Park and Svatopluk Čech Square.

The studio includes a living area with a preparation for a kitchen, a bathroom (with walk-in shower, sink, and toilet), a hallway, and a front yard.

The standard of facilities includes wooden floors in the living room, glazed or wooden coffered doors, **Laufen** sanitary ware, Tres faucets, a bidet shower, and bathroom tiles combined with colored mosaic tiles. If interested, the developer will install the kitchen unit and built-in cabinets, which can exceed the listed price. The apartment comes with a **cellar storage unit**. The 19th-century building with its distinctively ornate façade, bay windows, and decorative balcony railings will be **completely refurbished** according to the original plans.

Floor area 27.2 m², front yard 13.6 m², cellar 1.8 m².