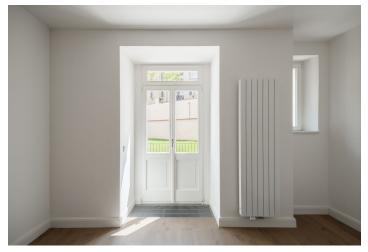

## € 267 681 I CZK 6 771 000

This new apartment with a southeast-facing front yard towards the courtyard is located in the basement of a fully reconstructed elegant apartment building. The building is situated near the oldest part of the Vršovice district, close to Dannerův Park and Svatopluk Čech Square.

The studio includes a living area with a preparation for a kitchen, a bathroom (with walk-in shower, sink, and toilet), a hallway, and a front yard.

The standard of facilities includes wooden floors in the living room, glazed or wooden coffered doors, **Laufen** sanitary ware, Tres faucets, a bidet shower, and bathroom tiles combined with colored mosaic tiles. If interested, the developer will install the kitchen unit and built-in cabinets, which can exceed the listed price. The apartment comes with a **cellar storage unit**. The 19th-century building with its distinctively ornate façade, bay windows, and decorative balcony railings will be **completely refurbished** according to the original plans.

Floor area 27.2 m², front yard 13.6 m², cellar 1.8 m².