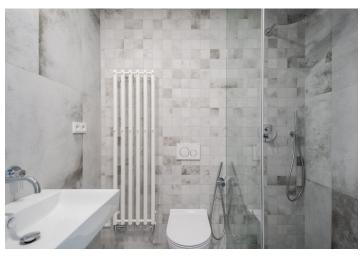

The studio includes a living area with a preparation for a kitchen, a bathroom (with walk-in shower, sink, and toilet), a hallway, and a front yard.

The standard of facilities includes wooden floors in the living room, glazed or wooden coffered doors, **Laufen** sanitary ware, Tres faucets, a bidet shower, and bathroom tiles combined with colored mosaic tiles. If interested, the developer will install the kitchen unit and built-in cabinets, which can exceed the listed price. The apartment comes with a **cellar storage unit**. The 19th-century building with its distinctively ornate façade, bay windows, and decorative balcony railings will be **completely refurbished** according to the original plans.