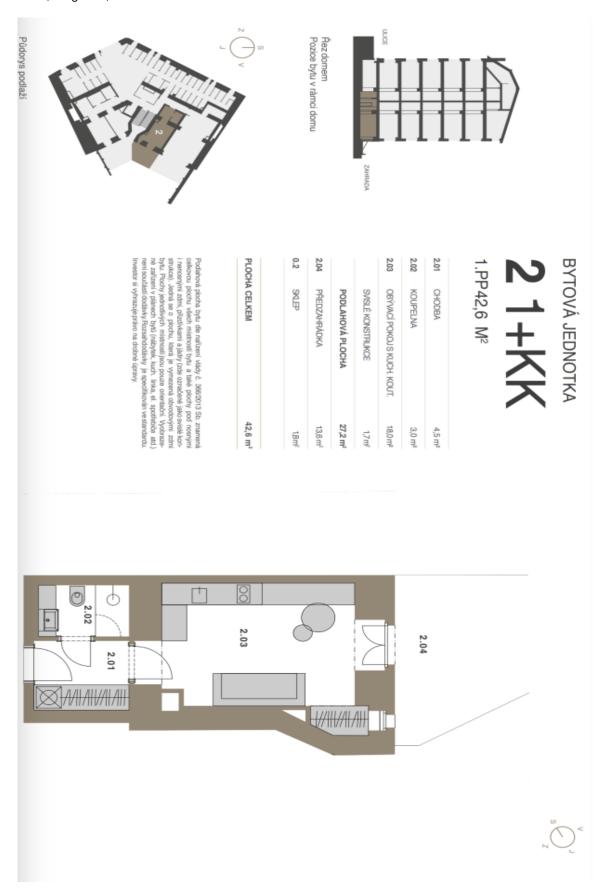

## **Apartment Studio (1+kk)**

27.2 m², Prague 10, Vršovice

| Total area       | 27 m² |
|------------------|-------|
| Front garden     | 14 m² |
| Parking          | -     |
| Cellar           | 2 m²  |
| PENB             | G     |
| Reference number | 41567 |

Floor area 27.2 m², front yard 13.6 m², cellar 1.8 m².