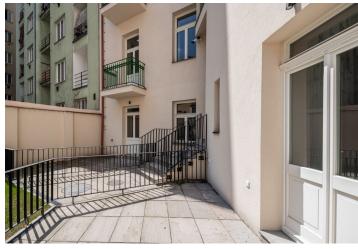

## € 267 681 I CZK 6 771 000

This new apartment with a southeast-facing front yard towards the courtyard is located in the basement of a fully reconstructed elegant apartment building. The building is situated near the oldest part of the Vršovice district, close to Dannerův Park and Svatopluk Čech Square.

Floor area 27.2 m², front yard 13.6 m², cellar 1.8 m².