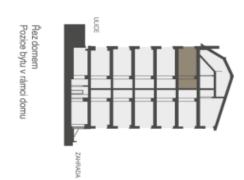

Floor area 75.8 m<sup>2</sup>, balcony 2.1 m<sup>2</sup>, cellar 1.7 m<sup>2</sup>.

# 5.NP 79,6 M<sup>2</sup>

30.07 LOŽNICE TOALETA SVISLÉ KONSTRUKCE KOUPELNA PODLAHOVÁ PLOCHA

> 13,7 m² 5,0 m<sup>2</sup>

> > 30.01

30.02

 $\boxtimes$ 

**(9** 

SKLEP BALKON OBÝVACÍ POKOJ S KUCH. KOUT