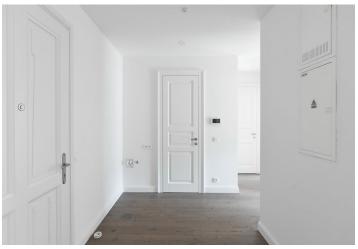

The apartment includes a living area with a preparation for a kitchen, a bathroom (with a **walk-in shower**, sink, and toilet), a separate toilet, two bedrooms, a hallway, and a **balcony accessible from the living room**.

The standard of facilities include wooden floors in the living room, glazed or wooden coffered doors, **Laufen** sanitary ware, Tres faucets, a bidet shower, and bathroom tiles combined with colored mosaic tiles. If interested, the developer will install the kitchen unit and built-in cabinets, which can exceed the listed price. The apartment comes with a **cellar storage unit**. The 19th-century building with its distinctively ornate façade, bay windows, and decorative balcony railings will be **completely refurbished** according to the original plans.