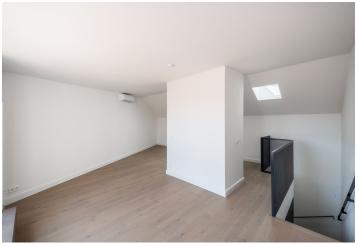

On the entrance level (5th floor of the building), there is a large entrance and staircase hall, two bedrooms, a study/children's room, a bathroom (with a walk-in shower, sink, and toilet), and a separate toilet. The upper level of the apartment consists of a living room with a dining area, a preparation for a kitchen, and access to a **sunny terrace** facing the courtyard.

The standard of facilities includes **wooden floors**, roof skylights, glazed or wooden coffered doors, **Laufen** sanitary ware, Tres faucets, a bidet shower, and bathroom tiles combined with colored mosaic tiles, and a modern **steel staircase** with a **perforated sheet metal railing**. If interested, the developer will install the kitchen unit and built-in cabinets, which can exceed the listed price. The apartment comes with a **cellar storage unit**. The 19th-century building with its distinctively ornate façade, bay windows, and decorative balcony railings will be **completely refurbished** according to the original plans.