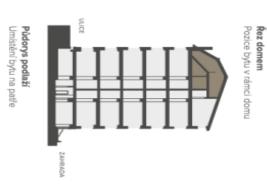

### €1033 380 I CZK 25 974 000

97.2 m², Prague 10, Vršovice

vá plocha bytu die nalízení vlády č 366/2013 Sb. zname I plochu všech místností bytu a také plochy pod nosm

6D.07 6D,02 6D.08 TERASA PODLAHOVÁ PLOCHA OBÝVACÍ POKOJ S KUCH. KOUT 8 HALA SE SCHODIŠTĚN KOUPELNA SVISLÉ KONSTRUKCE

PLOCHA CELKEM 0.6D SKLEP

AIVIVAIVIIVIIVAIVIIVI 6D.05 6D.03