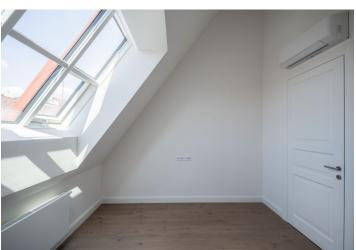

On the entrance level (5th floor of the building), there is a large entrance and staircase hall, two bedrooms, a study/children's room, a bathroom (with a walk-in shower, sink, and toilet), and a separate toilet. The upper level of the apartment consists of a living room with a dining area, a preparation for a kitchen, and access to a **sunny terrace** facing the courtyard.

The standard of facilities includes **wooden floors**, roof skylights, glazed or wooden coffered doors, **Laufen** sanitary ware, Tres faucets, a bidet shower, and bathroom tiles combined with colored mosaic tiles, and a modern **steel staircase** with a **perforated sheet metal railing**. If interested, the developer will install the kitchen unit and built-in cabinets, which can exceed the listed price. The apartment comes with a **cellar storage unit**. The 19th-century building with its distinctively ornate façade, bay windows, and decorative balcony railings will be **completely refurbished** according to the original plans.