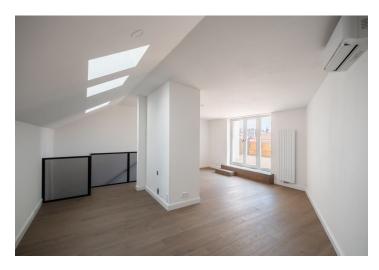

On the entrance level (5th floor of the building), there is a large entrance and staircase hall, two bedrooms, a study/children's room, a bathroom (with a walk-in shower, sink, and toilet), and a separate toilet. The upper level of the apartment consists of a living room with a dining area, a preparation for a kitchen, and access to a **sunny terrace** facing the courtyard.

The standard of facilities includes **wooden floors**, roof skylights, glazed or wooden coffered doors, **Laufen** sanitary ware, Tres faucets, a bidet shower, and bathroom tiles combined with colored mosaic tiles, and a modern **steel staircase** with a **perforated sheet metal railing**. If interested, the developer will install the kitchen unit and built-in cabinets, which can exceed the listed price. The apartment comes with a **cellar storage unit**. The 19th-century building with its distinctively ornate façade, bay windows, and decorative balcony railings will be **completely refurbished** according to the original plans.