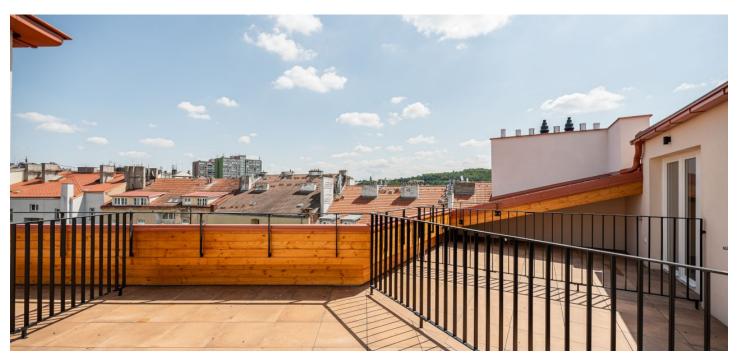

<sup>\*</sup> Area of the unit according to the Civil Code. The area consists of the sum total area of the entire unit bounded by perimeter walls.

This spacious duplex apartment with an east-facing terrace is located on the top floors of a residence that was created by the complete reconstruction of an elegant apartment building on a side street by the oldest part of Vršovice near Dannerův Park and Svatopluk Čech Square.

On the entrance level (5th floor of the building), there is a large entrance and staircase hall, two bedrooms, a study/children's room, a bathroom (with a walk-in shower, sink, and toilet), and a separate toilet. The upper level of the apartment consists of a living room with a dining area, a preparation for a kitchen, and access to a **sunny terrace** facing the courtyard.

This beautiful corner building is close to many cafes, restaurants, and small local shops. Within easy reach are medical services, banks, a post office, and a large shopping center. Trams, buses, and trains provide quick connections to the city center and other parts of the city. For active relaxation, there are numerous **sports facilities** (including indoor and outdoor swimming pools), **parks**, or the **bike trail** along the Botič Stream.