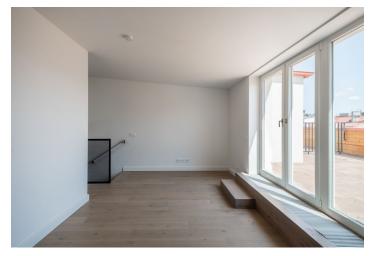

On the entrance level (5th floor of the building), there is a large entrance and staircase hall, two bedrooms, a study/children's room, a bathroom (with a walk-in shower, sink, and toilet), and a separate toilet. The upper level of the apartment consists of a living room with a dining area, a preparation for a kitchen, and access to a **sunny terrace** facing the courtyard.

The standard of facilities includes **wooden floors**, roof skylights, glazed or wooden coffered doors, **Laufen** sanitary ware, Tres faucets, a bidet shower, and bathroom tiles combined with colored mosaic tiles, and a modern **steel staircase** with a **perforated sheet metal railing**. If interested, the developer will install the kitchen unit and built-in cabinets, which can exceed the listed price. The apartment comes with a **cellar storage unit**. The 19th-century building with its distinctively ornate façade, bay windows, and decorative balcony railings will be **completely refurbished** according to the original plans.