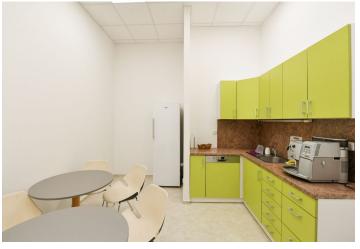

Modern office space for lease until 31st March 2025 on the 1st floor of the Patria West Offices (City West B1 building) building in a pleasant location in the western part of Prague. The building includes an elegant reception, storage space, and rooms for bike parking and showers. West Flexi Offices, which offer coworking space, day offices, furnished meeting rooms, focus rooms for shorter meetings or telephone calls, a lounge, and relaxation areas, are also part of the building. Ready to move-in.

Facilities and services:

Central reception with 24/7 security One floor reserved for West Flexi Offices serviced offices with flexible lease terms Air-conditioning Exterior blinds UPS and diesel generators Electronic access CCTV camera system Electronic smoke detectors 9 elevators Structured cabling **Raised floors** Openable windows 426 parking spaces in the underground garage - parking ratio 1:54 Siemens and E.ON charging stations Lounge and relaxation areas Storage space Meeting rooms, focus rooms Bicycle room and showers on each floor Restaurant