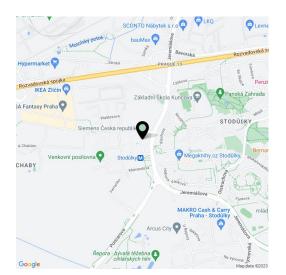

#### Location:

Excellent accessibility by car and public transport—the city center is about 20 minutes away by metro from the Stodůlky station (line B), which is right next to the building. There are also great connections to the D5 highway, the Prague Ring Road, and the main routes connecting the complex to the city center and to the Václav Havel International Airport. A number of restaurants, bistros, cafes, and an outdoor gym are in the complex; the large Central Park and the Metropole Zličín or Homepark Zličín malls are also close-by.