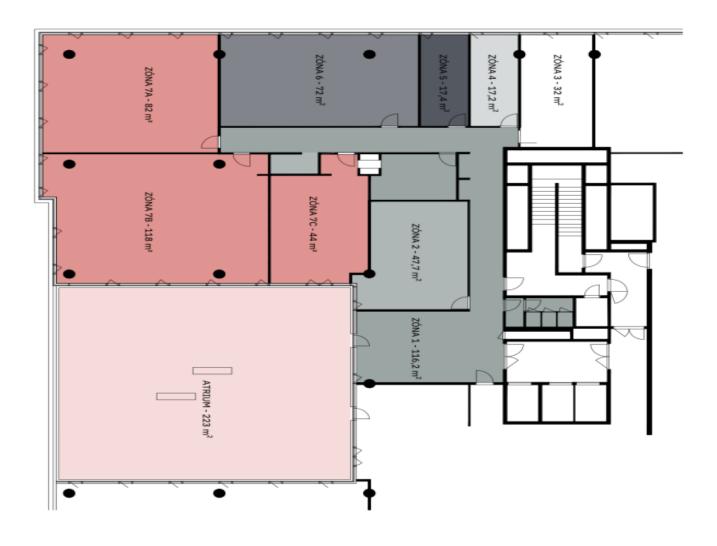

#### **Office space**

Prague 5, Stodůlky, Siemensova

| Service price    | 140 CZK monthly per m² |
|------------------|------------------------|
| Available area   | 237 m²                 |
| Cellar           | -                      |
| Terrace          | 255 m²                 |
| Parking          | EUR 110 / pp / month   |
| PENB             | В                      |
| Reference number | 41583                  |

Modern office space for lease until 31st March 2025 on the 1st floor of the Patria West Offices (City West B1 building) building in a pleasant location in the western part of Prague. The building includes an elegant reception, storage space, and rooms for bike parking and showers. West Flexi Offices, which offer coworking space, day offices, furnished meeting rooms, focus rooms for shorter meetings or telephone calls, a lounge, and relaxation areas, are also part of the building. Ready to move-in.

#### Office space

Prague 5, Stodůlky, Siemensova

| Service price    | 140 CZK monthly per m <sup>2</sup> |
|------------------|------------------------------------|
| Available area   | 237 m²                             |
| Cellar           | -                                  |
| Terrace          | 255 m²                             |
| Parking          | EUR 110 / pp / month               |
| PENB             | В                                  |
| Reference number | 41583                              |