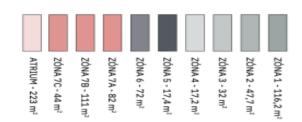

#### **Office space**

Prague 5, Stodůlky, Siemensova

| Service price    | 140 CZK monthly per m² |
|------------------|------------------------|
| Available area   | 237 m²                 |
| Cellar           | -                      |
| Terrace          | 255 m²                 |
| Parking          | EUR 110 / pp / month   |
| PENB             | В                      |
| Reference number | 41583                  |

#### Office space

Prague 5, Stodůlky, Siemensova

| Service price    | 140 CZK monthly per m <sup>2</sup> |
|------------------|------------------------------------|
| Available area   | 237 m²                             |
| Cellar           | -                                  |
| Terrace          | 255 m²                             |
| Parking          | EUR 110 / pp / month               |
| PENB             | В                                  |
| Reference number | 41583                              |