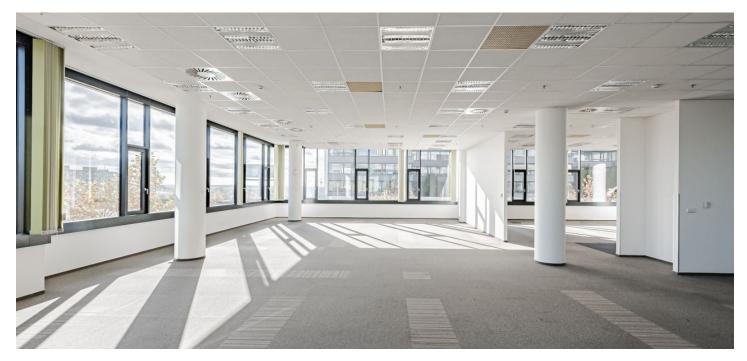

Modern office space for lease until 31st March 2025 on the 1st floor of the Patria West Offices (City West B1 building) building in a pleasant location in the western part of Prague. The building includes an elegant reception, storage space, and rooms for bike parking and showers. West Flexi Offices, which offer coworking space, day offices, furnished meeting rooms, focus rooms for shorter meetings or telephone calls, a lounge, and relaxation areas, are also part of the building. Ready to move-in.

Facilities and services:

Central reception with 24/7 security One floor reserved for West Flexi Offices serviced offices with flexible lease terms Air-conditioning Exterior blinds UPS and diesel generators Electronic access CCTV camera system Electronic smoke detectors 9 elevators Structured cabling **Raised floors** Openable windows 426 parking spaces in the underground garage - parking ratio 1:54 Siemens and E.ON charging stations Lounge and relaxation areas Storage space Meeting rooms, focus rooms Bicycle room and showers on each floor Restaurant