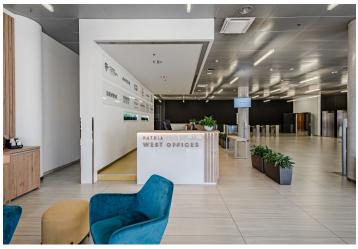

Modern office space for lease until 31st March 2025 on the 1st floor of the Patria West Offices (City West B1 building) building in a pleasant location in the western part of Prague. The building includes an elegant reception, storage space, and rooms for bike parking and showers. West Flexi Offices, which offer coworking space, day offices, furnished meeting rooms, focus rooms for shorter meetings or telephone calls, a lounge, and relaxation areas, are also part of the building. Ready to move-in.

Facilities and services:

Central reception with 24/7 security One floor reserved for West Flexi Offices serviced offices with flexible lease terms Air-conditioning Exterior blinds UPS and diesel generators Electronic access CCTV camera system Electronic smoke detectors 9 elevators Structured cabling **Raised floors** Openable windows 426 parking spaces in the underground garage - parking ratio 1:54 Siemens and E.ON charging stations Lounge and relaxation areas Storage space Meeting rooms, focus rooms Bicycle room and showers on each floor Restaurant