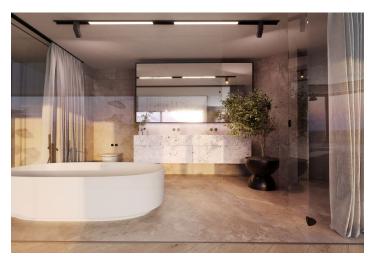

The carefully thought-out layout of this unit on the 8th and 9th floors, with an area of more than 200 sq. m. and views from the Vltava to the far horizon, will consist of a bright and airy living space with a double-height ceiling (5.9m), a glass wall, and two terraces, as well as 2 bedrooms, 2 bathrooms, a separate toilet, and entrance hall.

The high-standard facilities will include **oak floors** (choice of shade), underfloor heating throughout the entire area of the apartment, a **monumental staircase**, aluminum windows with insulated glass, a **Loxone** intelligent home system to control lighting, **air-conditioning**, blinds, and recuperation, **Laufen** sanitary ware, interior doors with concealed hinges, entrance security fire doors, and a videophone. The atmosphere is enhanced by **first-class natural materials** such as wood and glass. The purchase price includes **3 garage spaces**, **an electric car charging station**, **and a cellar**. The building will be protected by a **central reception** and a camera system; residents can use a pram/bike room, an area for washing bikes or dogs, and a shared **garden** with soothing views of the flowing water.