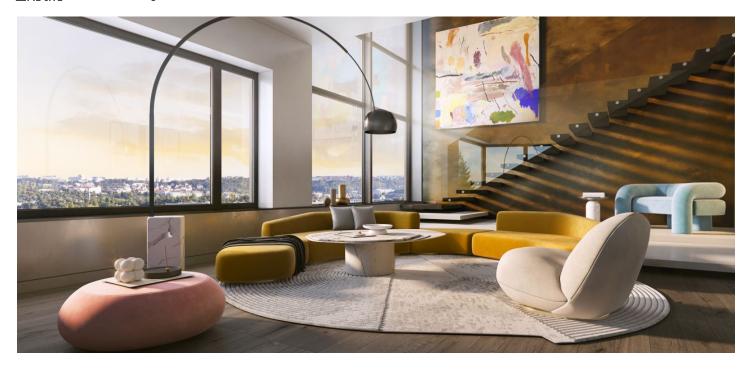

The carefully thought-out layout of this unit on the 8th and 9th floors, with an area of more than 200 sq. m. and views from the Vltava to the far horizon, will consist of a bright and airy living space with a double-height ceiling (5.9m), a glass wall, and two terraces, as well as 2 bedrooms, 2 bathrooms, a separate toilet, and entrance hall.

The high-standard facilities will include **oak floors** (choice of shade), underfloor heating throughout the entire area of the apartment, a **monumental staircase**, aluminum windows with insulated glass, a **Loxone** intelligent home system to control lighting, **air-conditioning**, blinds, and recuperation, **Laufen** sanitary ware, interior doors with concealed hinges, entrance security fire doors, and a videophone. The atmosphere is enhanced by **first-class natural materials** such as wood and glass. The purchase price includes **3 garage spaces**, **an electric car charging station**, **and a cellar**. The building will be protected by a **central reception** and a camera system; residents can use a pram/bike room, an area for washing bikes or dogs, and a shared **garden** with soothing views of the flowing water.