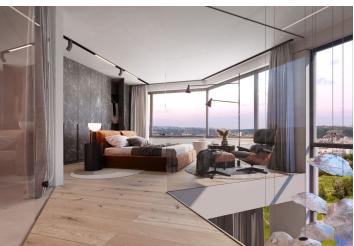

The carefully thought-out layout of this unit on the 8th and 9th floors, with an area of more than 200 sq. m. and views from the Vltava to the far horizon, will consist of a bright and airy living space with a double-height ceiling (5.9m), a glass wall, and two terraces, as well as 2 bedrooms, 2 bathrooms, a separate toilet, and entrance hall.

The high-standard facilities will include **oak floors** (choice of shade), underfloor heating throughout the entire area of the apartment, a **monumental staircase**, aluminum windows with insulated glass, a **Loxone** intelligent home system to control lighting, **air-conditioning**, blinds, and recuperation, **Laufen** sanitary ware, interior doors with concealed hinges, entrance security fire doors, and a videophone. The atmosphere is enhanced by **first-class natural materials** such as wood and glass. The purchase price includes **3 garage spaces**, **an electric car charging station**, **and a cellar**. The building will be protected by a **central reception** and a camera system; residents can use a pram/bike room, an area for washing bikes or dogs, and a shared **garden** with soothing views of the flowing water.