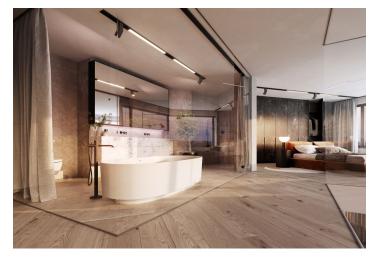

The carefully thought-out layout of this unit on the 8th and 9th floors, with an area of more than 200 sq. m. and views from the Vltava to the far horizon, will consist of a bright and airy living space with a double-height ceiling (5.9m), a glass wall, and two terraces, as well as 2 bedrooms, 2 bathrooms, a separate toilet, and entrance hall.

The high-standard facilities will include **oak floors** (choice of shade), underfloor heating throughout the entire area of the apartment, a **monumental staircase**, aluminum windows with insulated glass, a **Loxone** intelligent home system to control lighting, **air-conditioning**, blinds, and recuperation, **Laufen** sanitary ware, interior doors with concealed hinges, entrance security fire doors, and a videophone. The atmosphere is enhanced by **first-class natural materials** such as wood and glass. The purchase price includes **3 garage spaces**, **an electric car charging station**, **and a cellar**. The building will be protected by a **central reception** and a camera system; residents can use a pram/bike room, an area for washing bikes or dogs, and a shared **garden** with soothing views of the flowing water.