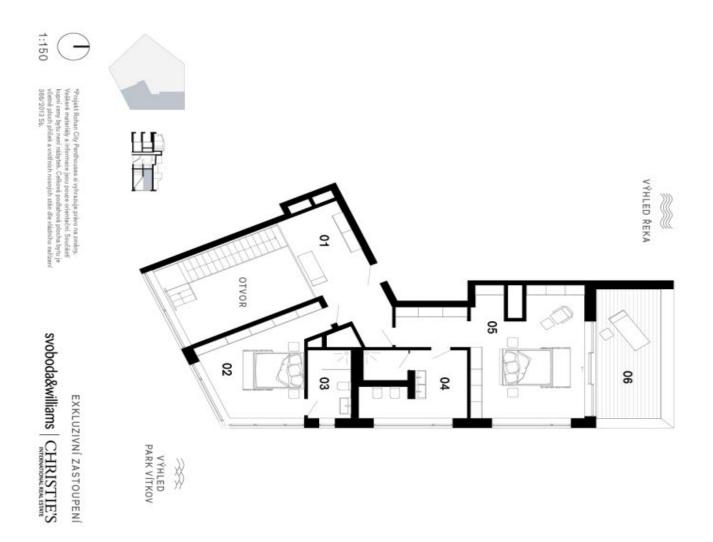

The carefully thought-out layout of this unit on the 8th and 9th floors, with an area of more than 200 sq. m. and views from the Vltava to the far horizon, will consist of a bright and airy living space with a double-height ceiling (5.9m), a glass wall, and two terraces, as well as 2 bedrooms, 2 bathrooms, a separate toilet, and entrance hall.

Floor area 203.2 m<sup>2</sup>, terraces 31.8 m<sup>2</sup> (15.9 m<sup>2</sup> + 15.9 m<sup>2</sup>)

For more information, please visit the project website www.rohancitypenthouses.cz.

203.2 m², Prague 8, Karlín, Rohanské nábřeží

203.2 m², Prague 8, Karlín, Rohanské nábřeží

|                                                                                                     | 06       | Užit                 | 05                   | 2                    | 03                  | 02                   | 으                    | Pod               | Cell                  | 10. NP    | MEZ       |                     | 29                    |
|-----------------------------------------------------------------------------------------------------|----------|----------------------|----------------------|----------------------|---------------------|----------------------|----------------------|-------------------|-----------------------|-----------|-----------|---------------------|-----------------------|
| +                                                                                                   | Terasa   | Užitná plocha        | Ložnice              | Koupelna             | Koupelna            | Pokoj                | Chodba               | Podlahová plocha* | Celková plocha        |           | MEZONET 3 | Penth               | Roha                  |
| Na Perštýně 2, 110 00, Praha 1<br>+420 257 328 281, +420 724 551 238<br>info@rohancitypenthouses.cz | 15,90 m² | 81,29 m <sup>2</sup> | 31,28 m <sup>2</sup> | 12,47 m <sup>2</sup> | 5,41 m <sup>2</sup> | 17,10 m <sup>2</sup> | 15,03 m <sup>2</sup> |                   | 235,00 m <sup>2</sup> | вироуа ве | 3+kk      | Penthouse Hortensie | Rohan City Penthouses |