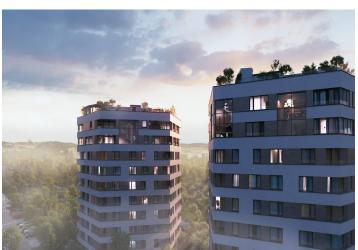

\* Area of the unit according to the Civil Code. The area consists of the sum total area of the entire unit bounded by perimeter walls.

This airy Hortensia penthouse blurs the boundaries between the exterior and interior. It is set on the very top of one of the two buildings of Diamanty Karlín, designed by world-renowned architects Eva Jiřičná and Petr Vágner. This new landmark on Rohanský Island will offer living with modern comforts, within walking distance of a golf club and many famous Karlin gourmet establishments. The apartment is in a state of white walls, leaving the buyer complete freedom to complete it according to their own taste and ideas.

The carefully thought-out layout of this unit on the 8th and 9th floors, with an area of more than 200 sq. m. and views from the Vltava to the far horizon, will consist of a bright and airy living space with a double-height ceiling (5.9m), a glass wall, and two terraces, as well as 2 bedrooms, 2 bathrooms, a separate toilet, and entrance hall.

This until recently unused part of Rohanský Island in the popular Karlín district is currently undergoing an incredible transformation into a modern residential area with extensive green areas and a **promenade along the Vitava River** for pedestrians, runners, and cyclists. From Rohan City, it will be a short distance to Karlín's popular bistros, restaurants, and cafes; the new footbridge will make it easy to walk to another trendy district—Holešovice—and the center of Prague is just beyond the nearby **Negrelli Viaduct.** 