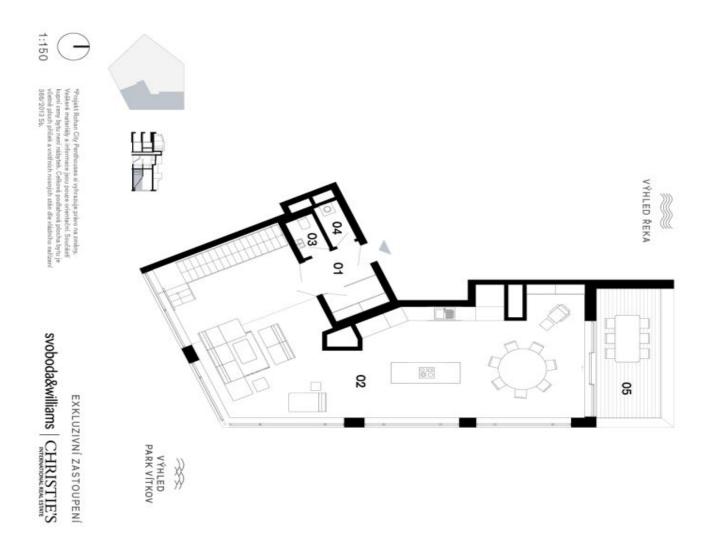

The carefully thought-out layout of this unit on the 8th and 9th floors, with an area of more than 200 sq. m. and views from the Vltava to the far horizon, will consist of a bright and airy living space with a double-height ceiling (5.9m), a glass wall, and two terraces, as well as 2 bedrooms, 2 bathrooms, a separate toilet, and entrance hall.

Floor area 203.2 m<sup>2</sup>, terraces 31.8 m<sup>2</sup> (15.9 m<sup>2</sup> + 15.9 m<sup>2</sup>)

For more information, please visit the project website www.rohancitypenthouses.cz.

203.2 m², Prague 8, Karlín, Rohanské nábřeží

|                                                                                                     | 9        | Užit          | 24                  | 03                  | 22                   | 요                   | Pod               | Cell                  | 9. NP  | MEZ     |                     | 29                    |
|-----------------------------------------------------------------------------------------------------|----------|---------------|---------------------|---------------------|----------------------|---------------------|-------------------|-----------------------|--------|---------|---------------------|-----------------------|
|                                                                                                     | Terasa   | Užitná plocha | Tech                | WC                  | Oby                  | Vstu                | lahova            | Celková plocha        | ס      | MEZONET | Pe                  | Ro                    |
| +42                                                                                                 | 158      | cha           | Technická místnost  |                     | Obytný prostor       | Vstupní hala        | Podlahová plocha* | locha                 | 81     | 23      | Penthouse Hortensie | Rohan City Penthouses |
| Na Perštýně 2, 110 00, Praha 1<br>+420 257 328 281, +420 724 551 238<br>info@rohancitypenthouses.cz |          |               | místn               |                     | ostor                | 8                   | 1a*               |                       | BUDOVA | 3+kk    | Sence               | C                     |
| a Peršt<br>328 21                                                                                   |          |               | ost                 |                     |                      |                     |                   |                       | B6     |         | Ж                   | 4                     |
| la Perstýně 2, 110 00, Praha 1<br>7 328 281, +420 724 551 238<br>info@rohancitypenthouses.cz        |          |               |                     |                     |                      |                     |                   |                       |        |         | orte                | en                    |
| 110 00<br>20 724<br>ypenti                                                                          | ਰੋ       | 102           | 2                   | _                   | 90                   | 7                   | 203               | 235                   |        |         | nsie                | tho                   |
| ), Prah                                                                                             | 15,90 m² | 102,36 m²     | 2,02 m <sup>2</sup> | 1,83 m <sup>2</sup> | 90,91 m <sup>2</sup> | 7,60 m <sup>2</sup> | 203,20 m²         | 235,00 m <sup>2</sup> |        |         | (0                  | use                   |
| a 1<br>38<br>238                                                                                    | 7.5      | N             | 70                  | To                  | Th)                  | 70                  | -No               | -20                   |        | J. J.   |                     | S                     |