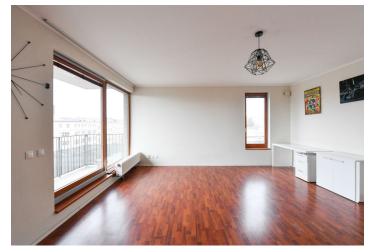

The apartment includes a living room with a fully fitted open plan kitchen and a balcony with river views, a bedroom with a wardrobe and a balcony, a bathroom with a bathtub and a toilet, an additional guest toilet, and an entrance hall.