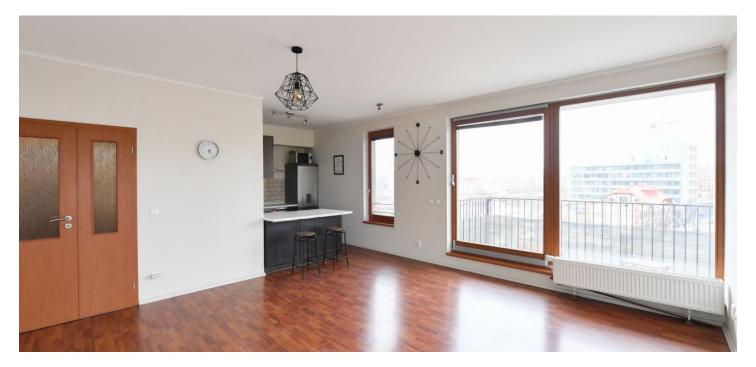

\* Area of the unit according to the Civil Code. The area consists of the sum total area of the entire unit bounded by perimeter walls.

Boasting 2 balconies, this is a 1-bedroom apartment on the 6th floor of the gated River Lofts residential project with a camera system, underground parking and a children's playground, just steps from the Vltava riverbank. Located in Holešovice, Prague 7, in close vicinity of a tram stop, with quick access to Nádraží Holešovice, Palmovka and Vltavská metro stations, and the city center. Full amenities are within easy reach incl. quality restaurants, bistros and cafes, as well as the La Fabrika Theater and the DOX Centre for Contemporary Art.

The apartment includes a living room with a fully fitted open plan kitchen and a balcony with river views, a bedroom with a wardrobe and a balcony, a bathroom with a bathtub and a toilet, an additional guest toilet, and an entrance hall.

Laminated floating floors, tiles, washer / dryer, bike / pram storage room. A garage parking space is included. Monthly deposit for service charges and utilities in the approximate amount of CZK 5,000 is billed separately.