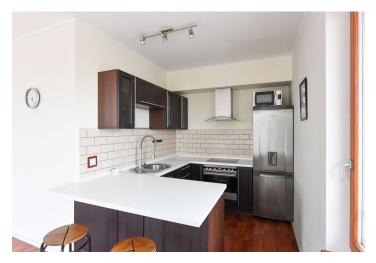

The apartment includes a living room with a fully fitted open plan kitchen and a balcony with river views, a bedroom with a wardrobe and a balcony, a bathroom with a bathtub and a toilet, an additional guest toilet, and an entrance hall.

Laminated floating floors, tiles, washer / dryer, bike / pram storage room. A garage parking space is included. Monthly deposit for service charges and utilities in the approximate amount of CZK 5,000 is billed separately.