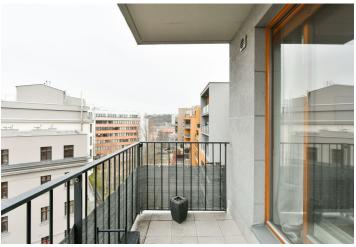

\* Area of the unit according to the Civil Code. The area consists of the sum total area of the entire unit bounded by perimeter walls.

Boasting 2 balconies, this is a 1-bedroom apartment on the 6th floor of the gated River Lofts residential project with a camera system, underground parking and a children's playground, just steps from the Vltava riverbank. Located in Holešovice, Prague 7, in close vicinity of a tram stop, with quick access to Nádraží Holešovice, Palmovka and Vltavská metro stations, and the city center. Full amenities are within easy reach incl. quality restaurants, bistros and cafes, as well as the La Fabrika Theater and the DOX Centre for Contemporary Art.

The apartment includes a living room with a fully fitted open plan kitchen and a balcony with river views, a bedroom with a wardrobe and a balcony, a bathroom with a bathtub and a toilet, an additional guest toilet, and an entrance hall.