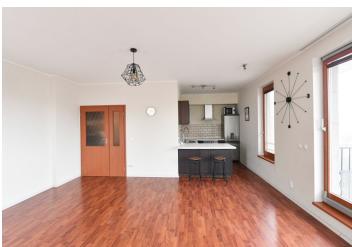

The apartment includes a living room with a fully fitted open plan kitchen and a balcony with river views, a bedroom with a wardrobe and a balcony, a bathroom with a bathtub and a toilet, an additional guest toilet, and an entrance hall.