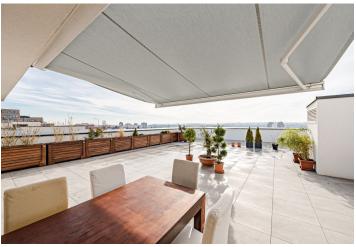

<sup>\*</sup> Area of the unit according to the Civil Code. The area consists of the sum total area of the entire unit bounded by perimeter walls.

This fully furnished, modern airy apartment with a huge terrace and 2 garage spaces is located on the penultimate (7th) floor of a building with 2 elevators and an underground garage in the Tulipa Třebešín residential project, located in a developing area on the border of Žižkov, Malešice, and Strašnice, in a place ideal for family living.

The current layout of the apartment offers a living room with an open plan kitchen, dining room, and access to a large terrace facing three cardinal directions, a master bedroom with another, smaller terrace, a second bedroom, 2 bathrooms, a dressing room, and a vestibule. With a simple modification, the layout can be converted to a 3-bedroom.

The feeling of freedom, which the interior has thanks to the high number of windows, is underscored by **tall doors** with concealed hinges. **Parquet floors** in all rooms, large-format tiles in the bathrooms. The kitchen is equipped with built-in appliances, including a **wine fridge**, and the apartment is offered fully furnished. Many elements were made to measure. The purchase price includes **2** garage spaces and **2** cellar storage units.