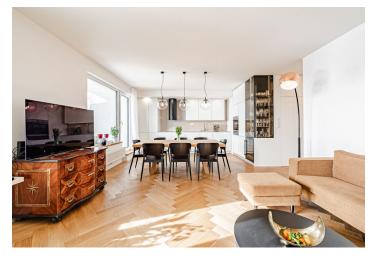

The current layout of the apartment offers a living room with an open plan kitchen, dining room, and access to a large terrace facing three cardinal directions, a master bedroom with another, smaller terrace, a second bedroom, 2 bathrooms, a dressing room, and a vestibule. With a simple modification, the layout can be converted to a 3-bedroom.

The feeling of freedom, which the interior has thanks to the high number of windows, is underscored by **tall doors** with concealed hinges. **Parquet floors** in all rooms, large-format tiles in the bathrooms. The kitchen is equipped with built-in appliances, including a **wine fridge**, and the apartment is offered fully furnished. Many elements were made to measure. The purchase price includes **2** garage spaces and **2** cellar storage units.