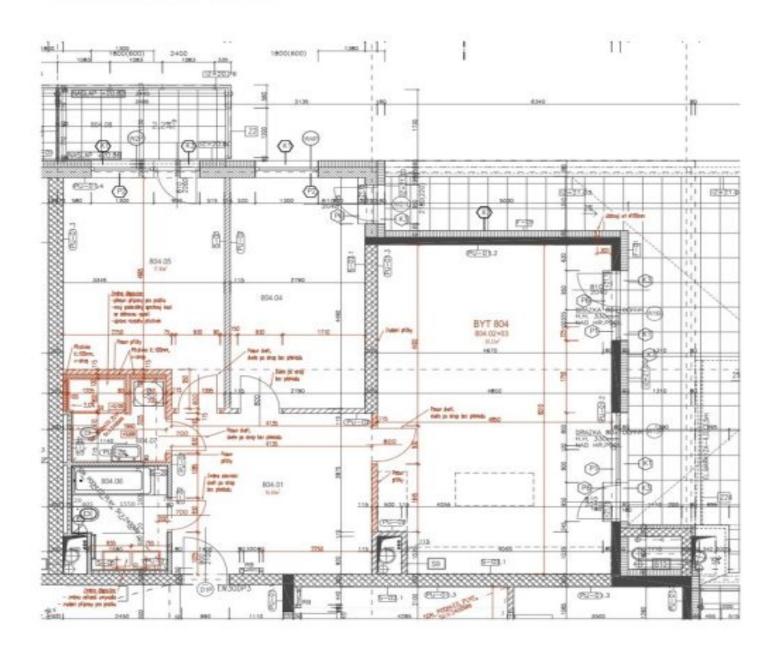

## TŘEBEŠÍN

ARCHITEKTONICKO - STAVEBNÍ ŘEŠENÍ, A3 - M1:50 KZ\_804

PODKLAD PRO ZDĚNÍ PŘÍČEK BEZ PŘIZDÍVEK

POZN. REALENCE BUDE PROVEDENI OLE PONTNÉ PRO ZPRACOVÍNÉ ST ANDST A OLE VÝKRESU KONCOVÝCH PRINKÚ, POKUD HENÍNA VÝKRESE WEDENO JIMAK POZN Z. KOTY JEGOVETNĚSKY K KRUSÝNÍ KONSTRUKCÍM BEZ OMÍTSK A BEZ OBILJEÚ.