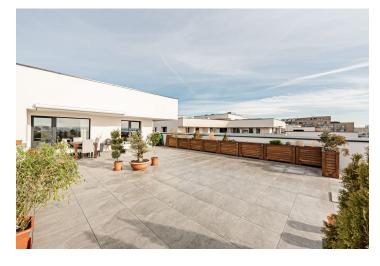

<sup>\*</sup> Area of the unit according to the Civil Code. The area consists of the sum total area of the entire unit bounded by perimeter walls.

This fully furnished, modern airy apartment with a huge terrace and 2 garage spaces is located on the penultimate (7th) floor of a building with 2 elevators and an underground garage in the Tulipa Třebešín residential project, located in a developing area on the border of Žižkov, Malešice, and Strašnice, in a place ideal for family living.

The current layout of the apartment offers a living room with an open plan kitchen, dining room, and access to a large terrace facing three cardinal directions, a master bedroom with another, smaller terrace, a second bedroom, 2 bathrooms, a dressing room, and a vestibule. With a simple modification, the layout can be converted to a 3-bedroom.

Floor area 101.6 m<sup>2</sup>, terrace 111 m<sup>2</sup>, balcony 6 m<sup>2</sup>, cellar.

In addition to regular property viewings, we also offer real-time video viewings via WhatsApp, FaceTime, Messenger, Skype, and other apps.