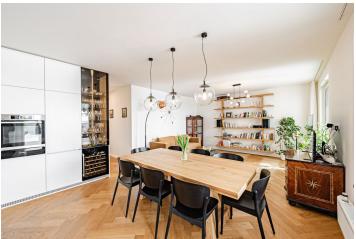

The current layout of the apartment offers a living room with an open plan kitchen, dining room, and access to a large terrace facing three cardinal directions, a master bedroom with another, smaller terrace, a second bedroom, 2 bathrooms, a dressing room, and a vestibule. With a simple modification, the layout can be converted to a 3-bedroom.

The feeling of freedom, which the interior has thanks to the high number of windows, is underscored by **tall doors** with concealed hinges. **Parquet floors** in all rooms, large-format tiles in the bathrooms. The kitchen is equipped with built-in appliances, including a **wine fridge**, and the apartment is offered fully furnished. Many elements were made to measure. The purchase price includes **2** garage spaces and **2** cellar storage units.