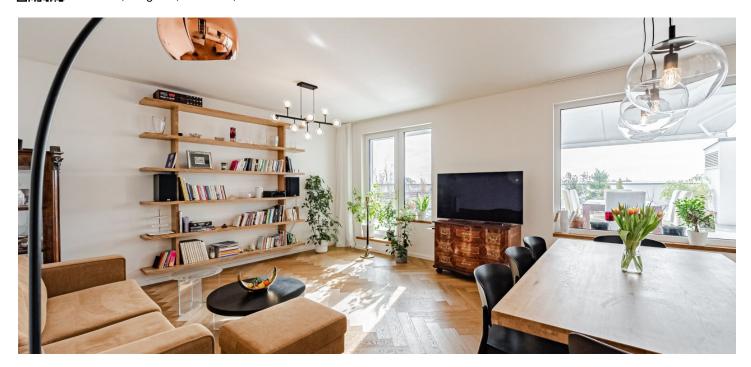

The current layout of the apartment offers a living room with an open plan kitchen, dining room, and access to a large terrace facing three cardinal directions, a master bedroom with another, smaller terrace, a second bedroom, 2 bathrooms, a dressing room, and a vestibule. With a simple modification, the layout can be converted to a 3-bedroom.

The feeling of freedom, which the interior has thanks to the high number of windows, is underscored by **tall doors** with concealed hinges. **Parquet floors** in all rooms, large-format tiles in the bathrooms. The kitchen is equipped with built-in appliances, including a **wine fridge**, and the apartment is offered fully furnished. Many elements were made to measure. The purchase price includes **2** garage spaces and **2** cellar storage units.