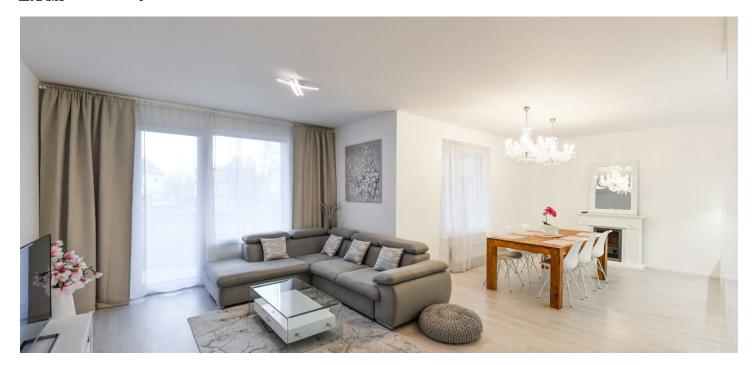

The interior features a living room with a fully fitted open plan kitchen and a **balcony** overlooking the green courtyard, a master bedroom with an enclosed **balcony**, two bedrooms with a shared enclosed **balcony**, a bathroom including a bathtub with a shower screen and a toilet, an additional separate toilet, and an entrance hall with built-in wardrobes.

Laminated floors, tiles, electric **fireplace**, security entry door, washing machine, dishwasher, microwave oven, kitchenware, TV, pram storage space in the building. A **garage parking** space is included. Monthly deposit for service charges, heatin, water and the Internet: CZK 6,000. Electricity is billed separately (transfer to the tenant).