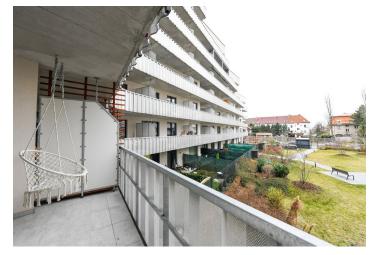

## **Apartment Three-bedroom (4+kk)**

Rented

114 m², Prague 3, Strašnice, Zvěřinova

| Total area       | 147 m²          |
|------------------|-----------------|
| Floor area*      | 114 m²          |
| Balcony          | 33 m²           |
| Parking          | Garage parking. |
| Garage           | Yes             |
| Cellar           | -               |
| PENB             | В               |
| Reference number | 41661           |
| Available from   | Immediately     |

The interior features a living room with a fully fitted open plan kitchen and a **balcony** overlooking the green courtyard, a master bedroom with an enclosed **balcony**, two bedrooms with a shared enclosed **balcony**, a bathroom including a bathtub with a shower screen and a toilet, an additional separate toilet, and an entrance hall with built-in wardrobes.