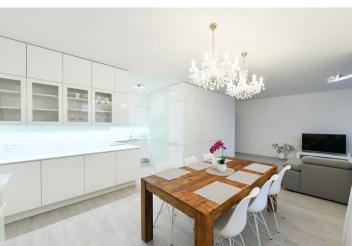

\* Area of the unit according to the Civil Code. The area consists of the sum total area of the entire unit bounded by perimeter walls.

Benefiting from 3 balconies, this is a fully furnished 3-bedroom apartment. Set on the second floor of the recently built Tulipa Třebešín residential project, a few steps from Jiřího Karena Park and near the Malešický Park and Forest. Situated on the edge of a quiet and green residential area on the Strašnice and Vinohrady neighborhoods divide, in a location with full amenities within easy reach and bus connections to the city center, about a 10 minute walk to Želivského metro station.

The interior features a living room with a fully fitted open plan kitchen and a **balcony** overlooking the green courtyard, a master bedroom with an enclosed **balcony**, two bedrooms with a shared enclosed **balcony**, a bathroom including a bathtub with a shower screen and a toilet, an additional separate toilet, and an entrance hall with built-in wardrobes.

Laminated floors, tiles, electric **fireplace**, security entry door, washing machine, dishwasher, microwave oven, kitchenware, TV, pram storage space in the building. A **garage parking** space is included. Monthly deposit for service charges, heatin, water and the Internet: CZK 6,000. Electricity is billed separately (transfer to the tenant).