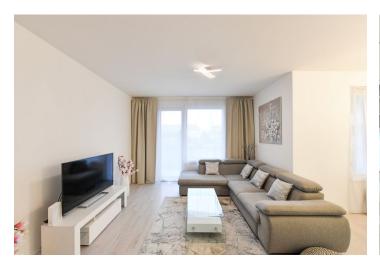

The interior features a living room with a fully fitted open plan kitchen and a **balcony** overlooking the green courtyard, a master bedroom with an enclosed **balcony**, two bedrooms with a shared enclosed **balcony**, a bathroom including a bathtub with a shower screen and a toilet, an additional separate toilet, and an entrance hall with built-in wardrobes.

Laminated floors, tiles, electric **fireplace**, security entry door, washing machine, dishwasher, microwave oven, kitchenware, TV, pram storage space in the building. A **garage parking** space is included. Monthly deposit for service charges, heatin, water and the Internet: CZK 6,000. Electricity is billed separately (transfer to the tenant).