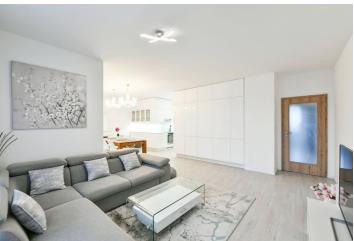

The interior features a living room with a fully fitted open plan kitchen and a **balcony** overlooking the green courtyard, a master bedroom with an enclosed **balcony**, two bedrooms with a shared enclosed **balcony**, a bathroom including a bathtub with a shower screen and a toilet, an additional separate toilet, and an entrance hall with built-in wardrobes.

Laminated floors, tiles, electric **fireplace**, security entry door, washing machine, dishwasher, microwave oven, kitchenware, TV, pram storage space in the building. A **garage parking** space is included. Monthly deposit for service charges, heatin, water and the Internet: CZK 6,000. Electricity is billed separately (transfer to the tenant).