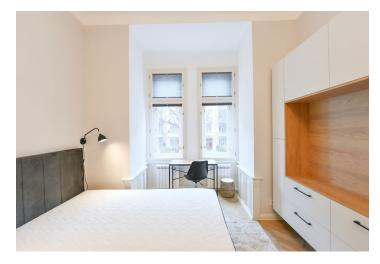

The studio apartment includes a living room with a fully fitted open plan kitchen and a bedroom zone, a shower room with a toilet, and an entrance hall with built-in wardrobes.

Quality materials and finishes, hardwood parquet floors, tiles, electric heating, heated floors in the hall and the bathroom, pleated blinds, washer/dryer, dishwasher, induction cooktop, microwave oven. Available from July 1st, 2023.