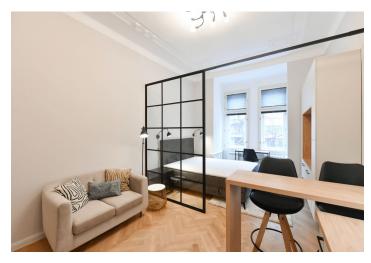

## Rented

Attractive apartment in an attractive location right by Stromovka Park. This completely refurbished, furnished studio apartment is on the first floor of the new Ovenia Park Line residence—a fully renovated residential building with an elevator located on a quiet tree-lined street just a minute's walk from Letenské Square with full amenities in the vicinity including restaurants, cafes, bistros, and cultural venues. Perfect for those who want to live in a green and quiet area yet within walking distance of the city center, a few tram stops away from the Vltavská and Hradčanská metro stations. Conveniently located for the airport, Prague Castle, numerous international schools, and Letenský Park.

The studio apartment includes a living room with a fully fitted open plan kitchen and a bedroom zone, a shower room with a toilet, and an entrance hall with built-in wardrobes.

Quality materials and finishes, hardwood parquet floors, tiles, electric heating, heated floors in the hall and the bathroom, pleated blinds, washer/dryer, dishwasher, induction cooktop, microwave oven. Available from July 1st, 2023.