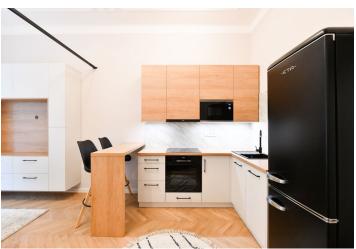

The studio apartment includes a living room with a fully fitted open plan kitchen and a bedroom zone, a shower room with a toilet, and an entrance hall with built-in wardrobes.

Quality materials and finishes, hardwood parquet floors, tiles, electric heating, heated floors in the hall and the bathroom, pleated blinds, washer/dryer, dishwasher, induction cooktop, microwave oven. Available from July 1st, 2023.