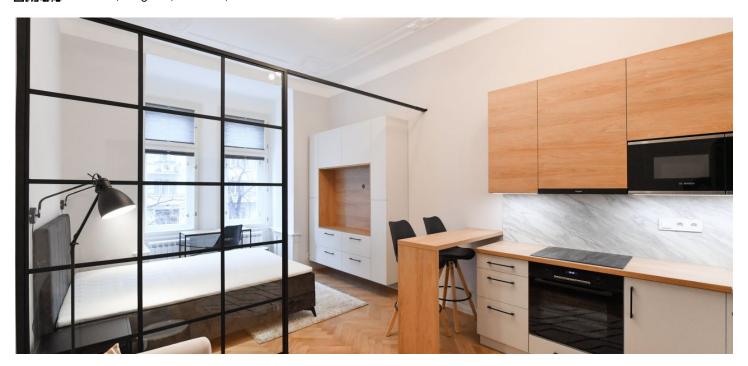

## Rented

Attractive apartment in an attractive location right by Stromovka Park. This completely refurbished, furnished studio apartment is on the first floor of the new Ovenia Park Line residence—a fully renovated residential building with an elevator located on a quiet tree-lined street just a minute's walk from Letenské Square with full amenities in the vicinity including restaurants, cafes, bistros, and cultural venues. Perfect for those who want to live in a green and quiet area yet within walking distance of the city center, a few tram stops away from the Vltavská and Hradčanská metro stations. Conveniently located for the airport, Prague Castle, numerous international schools, and Letenský Park.

The studio apartment includes a living room with a fully fitted open plan kitchen and a bedroom zone, a shower room with a toilet, and an entrance hall with built-in wardrobes.

Quality materials and finishes, hardwood parquet floors, tiles, electric heating, heated floors in the hall and the bathroom, pleated blinds, washer/dryer, dishwasher, induction cooktop, microwave oven. Available from July 1st, 2023.