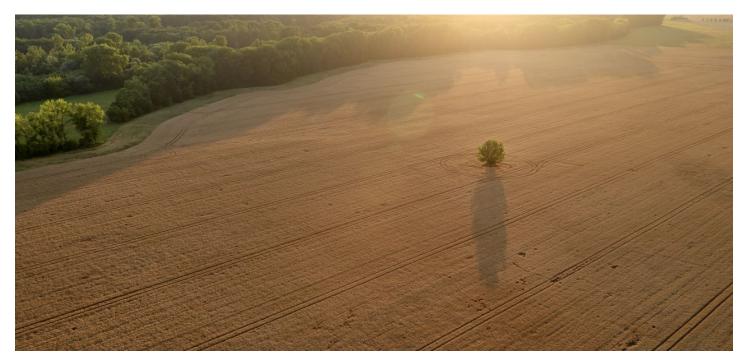

#### € 4 792 260 I CZK 120 213 842

Vast plot of land in the Banská Bystrica region with a total area of more than 300 hectares located in the Lučenec district.

71% of the land is categorized as **arable land**, 26% of the area is TTP. The remaining area consists of **forested land**, built-up areas and courtyards, water areas, and gardens. As it is a large plot, it offers a variety of land usage. The arable part is used for agricultural purposes. The access road is asphalt and dirt, and utilities are within reach. The owner has initiated a preparation for a change in the zoning plan to logistics/light manufacturing and residential housing on 17 hectares.