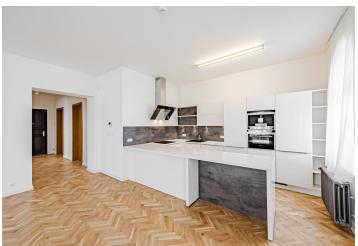

The interior features a living room with a fully fitted open plan kitchen and a dining area, a master bedroom with an en-suite bathroom (walk-in shower, bidet, toilet), two further bedrooms, a family bathroom (walk-in shower, bathtub, toilet), a storage room, a large fitted **walk-in closet**, and a central entrance hall.

**Hardwood floors**, tiles, security entry door, central gas heating, dishwasher, induction cooktop, coffee maker, master switch, video entry phone, alarm, **cellar**. No lift. A **parking space** on the plot is included. Deposit for service charges, water and heating: CZK 6,000/month. Electricity is paid separately (transfer to the tenant).