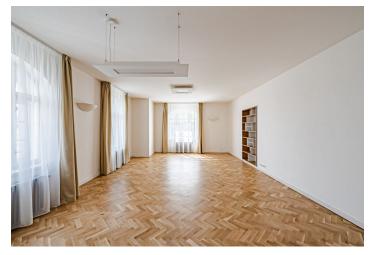

The interior features a living room with a fully fitted open plan kitchen and a dining area, a master bedroom with an en-suite bathroom (walk-in shower, bidet, toilet), two further bedrooms, a family bathroom (walk-in shower, bathtub, toilet), a storage room, a large fitted **walk-in closet**, and a central entrance hall.

**Hardwood floors**, tiles, security entry door, central gas heating, dishwasher, induction cooktop, coffee maker, master switch, video entry phone, alarm, **cellar**. No lift. A **parking space** on the plot is included. Deposit for service charges, water and heating: CZK 6,000/month. Electricity is paid separately (transfer to the tenant).