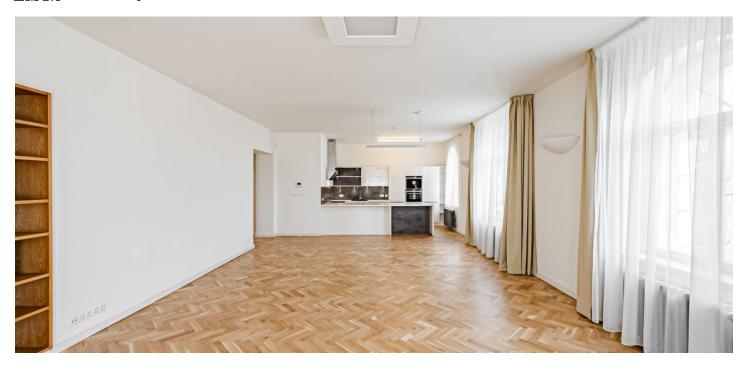

\* Area of the unit according to the Civil Code. The area consists of the sum total area of the entire unit bounded by perimeter walls.

This is a fully refurbished 3-bedroom 2-bathroom apartment with parking and access to a shared garden, on the third floor of a fully renovated residential building. Located in a quiet street in the prestigious Bubeneč neighborhood with numerous foreign embassies and lots of greenery, just a few min. walk from the Stromovka Park. Highly sought after area within walking distance of the Hradčanská and Dejvická metro stations with full amenities in the vicinity and with very quick connection to the city center. Conveniently located for access to the airport and international schools.

The interior features a living room with a fully fitted open plan kitchen and a dining area, a master bedroom with an en-suite bathroom (walk-in shower, bidet, toilet), two further bedrooms, a family bathroom (walk-in shower, bathtub, toilet), a storage room, a large fitted **walk-in closet**, and a central entrance hall.

**Hardwood floors**, tiles, security entry door, central gas heating, dishwasher, induction cooktop, coffee maker, master switch, video entry phone, alarm, **cellar**. No lift. A **parking space** on the plot is included. Deposit for service charges, water and heating: CZK 6,000/month. Electricity is paid separately (transfer to the tenant).