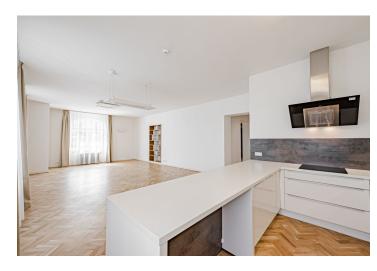

The interior features a living room with a fully fitted open plan kitchen and a dining area, a master bedroom with an en-suite bathroom (walk-in shower, bidet, toilet), two further bedrooms, a family bathroom (walk-in shower, bathtub, toilet), a storage room, a large fitted **walk-in closet**, and a central entrance hall.

**Hardwood floors**, tiles, security entry door, central gas heating, dishwasher, induction cooktop, coffee maker, master switch, video entry phone, alarm, **cellar**. No lift. A **parking space** on the plot is included. Deposit for service charges, water and heating: CZK 6,000/month. Electricity is paid separately (transfer to the tenant).