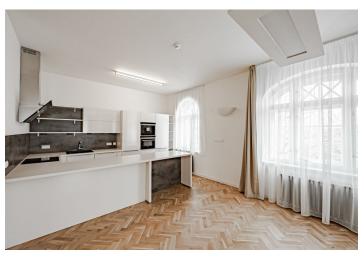

The interior features a living room with a fully fitted open plan kitchen and a dining area, a master bedroom with an en-suite bathroom (walk-in shower, bidet, toilet), two further bedrooms, a family bathroom (walk-in shower, bathtub, toilet), a storage room, a large fitted **walk-in closet**, and a central entrance hall.

**Hardwood floors**, tiles, security entry door, central gas heating, dishwasher, induction cooktop, coffee maker, master switch, video entry phone, alarm, **cellar**. No lift. A **parking space** on the plot is included. Deposit for service charges, water and heating: CZK 6,000/month. Electricity is paid separately (transfer to the tenant).