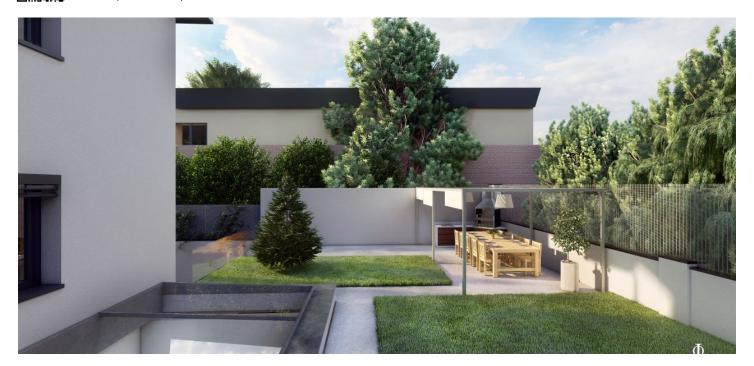

<sup>\*</sup> Area of the unit according to the Civil Code. The area consists of the sum total area of the entire unit bounded by perimeter walls.

This new build 6-bedroom apartment for sale with a balcony, garden with a gazebo, and garage has a sought-after address in Old Town. With only two other neighbors in the building, the residents of these three apartments have access to luxurious common areas and a fitness room, indoor pool, or wellness zone as well as to a private garden.

The apartment has two levels and opens onto a foyer with a guest toilet with a sink, doors to a separate kitchen with a pantry, a guest bedroom, a living room with a **fireplace** and access to the **balcony**, and a hallway to a private zone with three more bedrooms and two bathrooms, including a master bathroom with a toilet, bidet, bathtub, and shower. The second level offers two bedrooms and a hallway with a bathroom with a toilet and bathtub. The building offers a **wellness zone** with a **pool**, **sauna**, Jacuzzi, relaxation room, and fitness area. There is also a laundry room, boiler room, bike storage, cellar storage units for each apartment, and a garage.

A quiet location near Mountain Park, yet at the same time in the city center, with easy access to a full range of amenities, as well as connections to the main highway routes.

Interior of the apartment 247 m<sup>2</sup>, balcony 10 m<sup>2</sup>, garden 98 m<sup>2</sup>, cellar 3 m<sup>2</sup>.