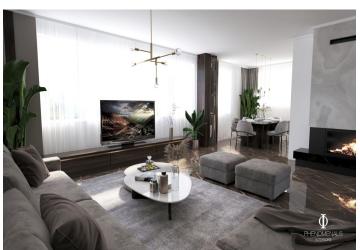

The apartment has two levels and opens onto a foyer with a guest toilet with a sink, doors to a separate kitchen with a pantry, a guest bedroom, a living room with a **fireplace** and access to the **balcony**, and a hallway to a private zone with three more bedrooms and two bathrooms, including a master bathroom with a toilet, bidet, bathtub, and shower. The second level offers two bedrooms and a hallway with a bathroom with a toilet and bathtub. The building offers a **wellness zone** with a **pool**, **sauna**, Jacuzzi, relaxation room, and fitness area. There is also a laundry room, boiler room, bike storage, cellar storage units for each apartment, and a garage.

Facilities consist of triple-glazed **aluminum** windows, **ceiling cooling**, electrical wiring, **smart heating** and cooling, **designer lighting**, designer **aluminum entrance doors** to the apartment, an alarm system for each apartment, a fiber optic high-speed internet connection, wiring for satellite reception, a fireplace, a gas boiler, **Villeroy & Boch** sanitary ware, and Grohe faucets.