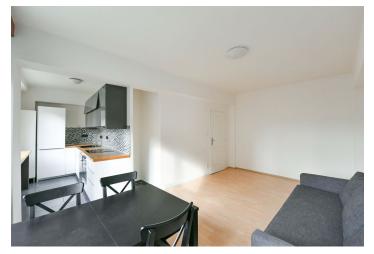

The apartment includes a living room with a fully fitted open plan kitchen and a dining area, a bedroom, a bathroom with a bathtub, a separate toilet, and an entrance hall with a built-in wardrobe.

Basic furniture, laminated floating floors, tiles, central heating, washing machine, dishwasher, induction cooktop. Monthly deposit for service charges, water and heating: CZK 3,000. Electricity is billed separately (transfer to the tenant).