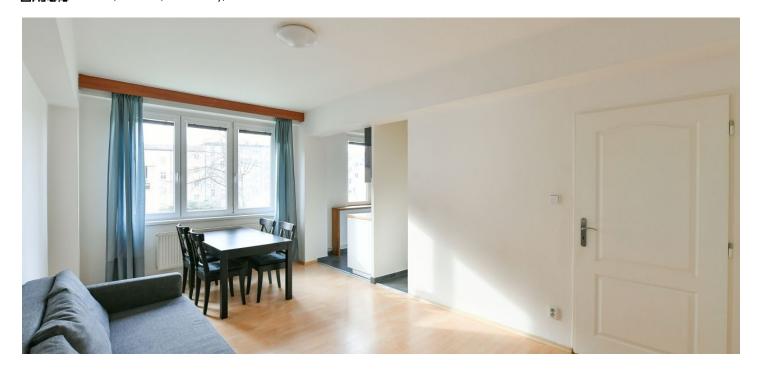

The apartment includes a living room with a fully fitted open plan kitchen and a dining area, a bedroom, a bathroom with a bathtub, a separate toilet, and an entrance hall with a built-in wardrobe.

Basic furniture, laminated floating floors, tiles, central heating, washing machine, dishwasher, induction cooktop. Monthly deposit for service charges, water and heating: CZK 3,000. Electricity is billed separately (transfer to the tenant).