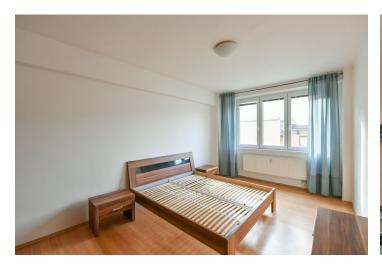

The apartment includes a living room with a fully fitted open plan kitchen and a dining area, a bedroom, a bathroom with a bathtub, a separate toilet, and an entrance hall with a built-in wardrobe.

Basic furniture, laminated floating floors, tiles, central heating, washing machine, dishwasher, induction cooktop. Monthly deposit for service charges, water and heating: CZK 3,000. Electricity is billed separately (transfer to the tenant).