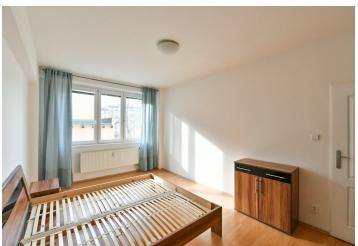

The apartment includes a living room with a fully fitted open plan kitchen and a dining area, a bedroom, a bathroom with a bathtub, a separate toilet, and an entrance hall with a built-in wardrobe.

Basic furniture, laminated floating floors, tiles, central heating, washing machine, dishwasher, induction cooktop. Monthly deposit for service charges, water and heating: CZK 3,000. Electricity is billed separately (transfer to the tenant).