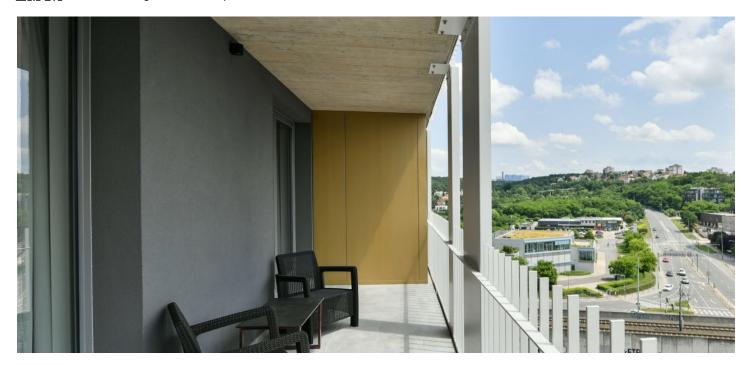

\* Area of the unit according to the Civil Code. The area consists of the sum total area of the entire unit bounded by perimeter walls.

This unfurnished 1-bedroom apartment with a large balcony is situated on the 13th floor of a new building that is part of a residential complex with a public park in Modřany, Prague 4. The location is undergoing a gradual revitalization and transformation into a modern district with full services and amenities. Set in the immediate vicinity of a freestyle park, a rope center, and a bike path (25 minutes to the city center). A tram stop with frequent connections to the city center is only an 8-minute walk from the building.

The apartment offers a living room with a fully fitted open plan kitchen and a dining area, a bedroom, a bathroom with a bathtub and toilet, and an entrance hall. The **balcony** is accessible from both main rooms.