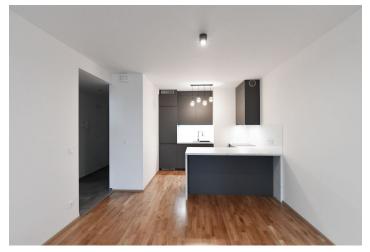

The apartment offers a living room with a fully fitted open plan kitchen and a dining area, a bedroom, a bathroom with a bathtub and toilet, and an entrance hall. The **balcony** is accessible from both main rooms.

Heat recovery ventilation system, hardwood floors, tiles, central heating, dishwasher, storage room on the balcony, cellar, security cameras, pram and bicycle storage, lobby at the building's entrance. A garage parking space is included. Deposit for service charges, water, and heating: CZK 3,000 per month. Electricity is billed separately (transferred to the tenant). Available from 1st of May 2022.