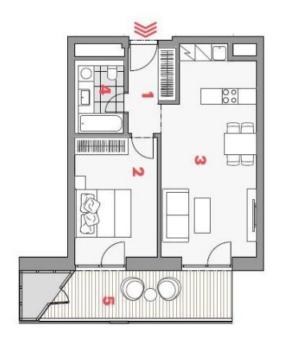

The apartment offers a living room with a fully fitted open plan kitchen and a dining area, a bedroom, a bathroom with a bathtub and toilet, and an entrance hall. The **balcony** is accessible from both main rooms.