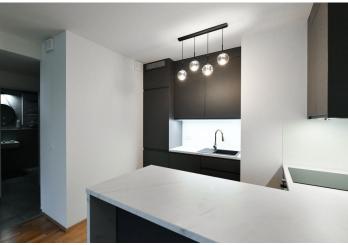

The apartment offers a living room with a fully fitted open plan kitchen and a dining area, a bedroom, a bathroom with a bathtub and toilet, and an entrance hall. The **balcony** is accessible from both main rooms.

Heat recovery ventilation system, hardwood floors, tiles, central heating, dishwasher, storage room on the balcony, cellar, security cameras, pram and bicycle storage, lobby at the building's entrance. A garage parking space is included. Deposit for service charges, water, and heating: CZK 3,000 per month. Electricity is billed separately (transferred to the tenant). Available from 1st of May 2022.