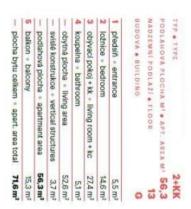

## Apartment One-bedroom (2+kk)

Rented

56.3 m², Prague 4, Modřany, Mezi Vodami

| Total area       | 72 m²           |
|------------------|-----------------|
| Floor area*      | 56 m²           |
| Balcony          | 15 m²           |
| Parking          | Garage parking. |
| Garage           | Yes             |
| Cellar           | Yes             |
| PENB             | В               |
| Reference number | 41724           |
| Available from   | Immediately     |