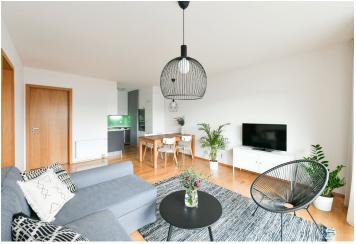

The apartment includes a living room with a fully fitted open plan kitchen and dining area, a bedroom with a built-in wardrobe, a bathroom with a bathtub, a separate toilet, and an entrance hall with a built-in wardrobe. The **terrace** is accessible from both the living room and the bedroom.

Hardwood floors, tiles, security entry door, underfloor heating in the bathroom, washer/dryer, dishwasher, microwave oven, video entry phone, TV, cellar. A garage parking space is included.