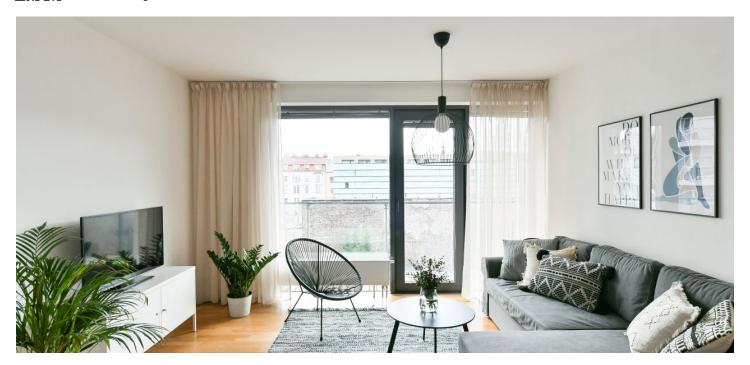

The apartment includes a living room with a fully fitted open plan kitchen and dining area, a bedroom with a built-in wardrobe, a bathroom with a bathtub, a separate toilet, and an entrance hall with a built-in wardrobe. The **terrace** is accessible from both the living room and the bedroom.

Hardwood floors, tiles, security entry door, underfloor heating in the bathroom, washer/dryer, dishwasher, microwave oven, video entry phone, TV, cellar. A garage parking space is included.