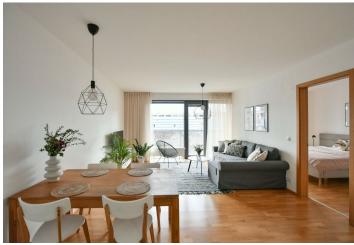

\* Area of the unit according to the Civil Code. The area consists of the sum total area of the entire unit bounded by perimeter walls.

This fully furnished apartment with a terrace and green courtyard views is on the 5th floor of a modern gated residence from 2009, with a shared courtyard garden with benches and a children's playground plus underground parking. Situated in a highly sought-after part of Karlín, a minute's walk from the Křižíkova metro station (line B) and trams, and within easy reach of the city center and complete amenities. A fitness and wellness center with a swimming pool is a few blocks away, as is Vítkov Park with a bike path.

The apartment includes a living room with a fully fitted open plan kitchen and dining area, a bedroom with a built-in wardrobe, a bathroom with a bathtub, a separate toilet, and an entrance hall with a built-in wardrobe. The **terrace** is accessible from both the living room and the bedroom.

Hardwood floors, tiles, security entry door, underfloor heating in the bathroom, washer/dryer, dishwasher, microwave oven, video entry phone, TV, cellar. A garage parking space is included.