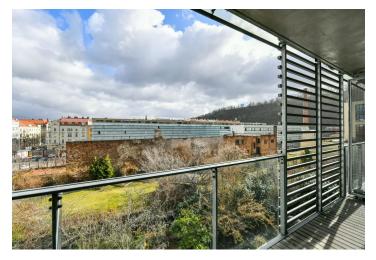

\* Area of the unit according to the Civil Code. The area consists of the sum total area of the entire unit bounded by perimeter walls.

This fully furnished apartment with a terrace and green courtyard views is on the 5th floor of a modern gated residence from 2009, with a shared courtyard garden with benches and a children's playground plus underground parking. Situated in a highly sought-after part of Karlín, a minute's walk from the Křižíkova metro station (line B) and trams, and within easy reach of the city center and complete amenities. A fitness and wellness center with a swimming pool is a few blocks away, as is Vítkov Park with a bike path.

The apartment includes a living room with a fully fitted open plan kitchen and dining area, a bedroom with a built-in wardrobe, a bathroom with a bathtub, a separate toilet, and an entrance hall with a built-in wardrobe. The **terrace** is accessible from both the living room and the bedroom.