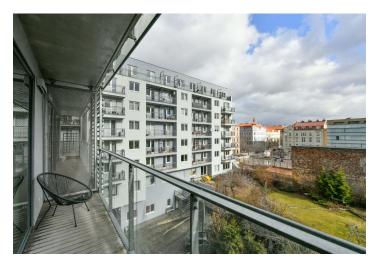

\* Area of the unit according to the Civil Code. The area consists of the sum total area of the entire unit bounded by perimeter walls.

This fully furnished apartment with a terrace and green courtyard views is on the 5th floor of a modern gated residence from 2009, with a shared courtyard garden with benches and a children's playground plus underground parking. Situated in a highly sought-after part of Karlín, a minute's walk from the Křižíkova metro station (line B) and trams, and within easy reach of the city center and complete amenities. A fitness and wellness center with a swimming pool is a few blocks away, as is Vítkov Park with a bike path.

The apartment includes a living room with a fully fitted open plan kitchen and dining area, a bedroom with a built-in wardrobe, a bathroom with a bathtub, a separate toilet, and an entrance hall with a built-in wardrobe. The **terrace** is accessible from both the living room and the bedroom.