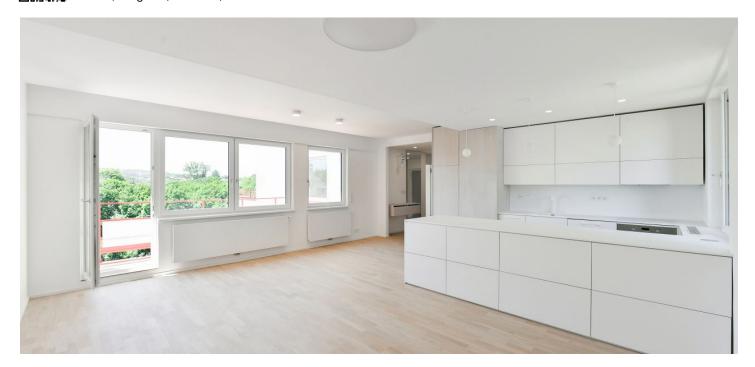

\* Area of the unit according to the Civil Code. The area consists of the sum total area of the entire unit bounded by perimeter walls.

This sunny, southwest-facing apartment with a balcony, terrace, beautiful views of the surrounding area, and an interior that has been completely reconstructed is part of a private apartment building without lift. It enjoys a wonderful location next to a nature park, on a quiet side street a few steps from Villa Winternitz.

The apartment is located on the 1st floor of a terraced building. The practical new layout created according to an architectural design consists of a living room with an open plan kitchen and access to the balcony, 2 bedrooms, 1 of which has access to the terrace, a bathroom, a separate toilet, a utility room with a washer and dryer, a walk-in wardrobe, and a spacious hall.

The quality facilities include wooden Boen Live pure floors, interior doors by the Czech Hejkrlík handcraft company, NEXT security entrance doors, new Internorm windows with Schlotterer blinds, underfloor heating in the bathroom, and illuminated built-in wardrobes. Heating and hot water by a Junkers gas boiler. The purchase price includes a garage, a cellar, and a share of a common fenced garden with a sitting area and children's play elements.