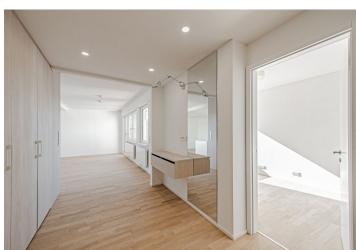

\* Area of the unit according to the Civil Code. The area consists of the sum total area of the entire unit bounded by perimeter walls.

This sunny, southwest-facing apartment with a balcony, terrace, beautiful views of the surrounding area, and an interior that has been completely reconstructed is part of a private apartment building without lift. It enjoys a wonderful location next to a nature park, on a quiet side street a few steps from Villa Winternitz.

The apartment is located on the 1st floor of a terraced building. The practical new layout created according to an architectural design consists of a living room with an open plan kitchen and access to the balcony, 2 bedrooms, 1 of which has access to the terrace, a bathroom, a separate toilet, a utility room with a washer and dryer, a walk-in wardrobe, and a spacious hall.

The quality facilities include wooden Boen Live pure floors, interior doors by the Czech Hejkrlík handcraft company, NEXT security entrance doors, new Internorm windows with Schlotterer blinds, underfloor heating in the bathroom, and illuminated built-in wardrobes. Heating and hot water by a Junkers gas boiler. The purchase price includes a garage, a cellar, and a share of a common fenced garden with a sitting area and children's play elements.