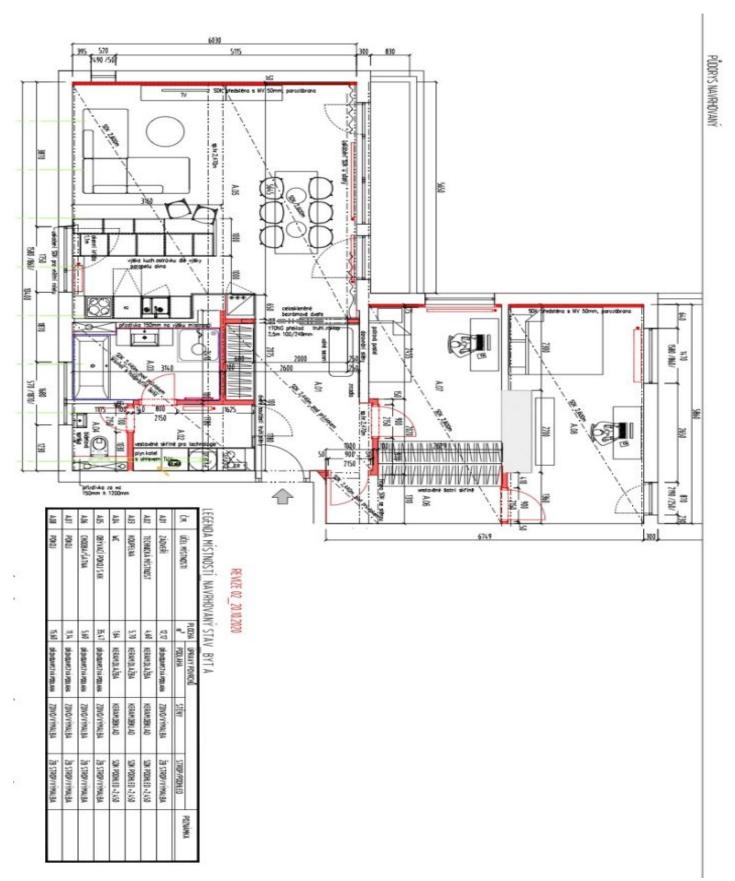

The apartment is located on the 1st floor of a terraced building. The practical new layout created according to an architectural design consists of a living room with an open plan kitchen and access to the balcony, 2 bedrooms, 1 of which has access to the terrace, a bathroom, a separate toilet, a utility room with a washer and dryer, a walk-in wardrobe, and a spacious hall.

Interior 92.56 m², terrace 14.30 m², balcony 6.30 m², cellar 3m².

In addition to regular property viewings, we also offer real-time video viewings via WhatsApp, FaceTime, Messenger, Skype, and other apps.