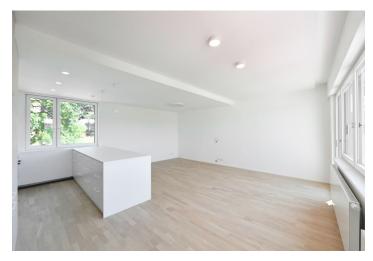

The apartment is located on the 1st floor of a terraced building. The practical new layout created according to an architectural design consists of a living room with an open plan kitchen and access to the balcony, 2 bedrooms, 1 of which has access to the terrace, a bathroom, a separate toilet, a utility room with a washer and dryer, a walk-in wardrobe, and a spacious hall.

The quality facilities include wooden Boen Live pure floors, interior doors by the Czech Hejkrlík handcraft company, NEXT security entrance doors, new Internorm windows with Schlotterer blinds, underfloor heating in the bathroom, and illuminated built-in wardrobes. Heating and hot water by a Junkers gas boiler. The purchase price includes a garage, a cellar, and a share of a common fenced garden with a sitting area and children's play elements.