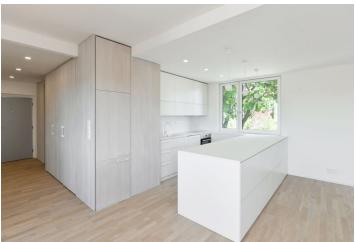

The apartment is located on the 1st floor of a terraced building. The practical new layout created according to an architectural design consists of a living room with an open plan kitchen and access to the balcony, 2 bedrooms, 1 of which has access to the terrace, a bathroom, a separate toilet, a utility room with a washer and dryer, a walk-in wardrobe, and a spacious hall.

The quality facilities include wooden Boen Live pure floors, interior doors by the Czech Hejkrlík handcraft company, NEXT security entrance doors, new Internorm windows with Schlotterer blinds, underfloor heating in the bathroom, and illuminated built-in wardrobes. Heating and hot water by a Junkers gas boiler. The purchase price includes a garage, a cellar, and a share of a common fenced garden with a sitting area and children's play elements.