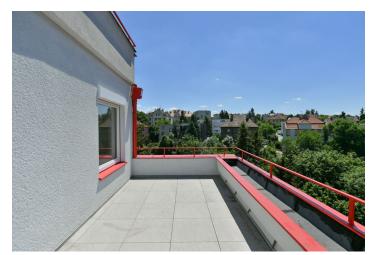

\* Area of the unit according to the Civil Code. The area consists of the sum total area of the entire unit bounded by perimeter walls.

This sunny, southwest-facing apartment with a balcony, terrace, beautiful views of the surrounding area, and an interior that has been completely reconstructed is part of a private apartment building without lift. It enjoys a wonderful location next to a nature park, on a quiet side street a few steps from Villa Winternitz.

The apartment is located on the 1st floor of a terraced building. The practical new layout created according to an architectural design consists of a living room with an open plan kitchen and access to the balcony, 2 bedrooms, 1 of which has access to the terrace, a bathroom, a separate toilet, a utility room with a washer and dryer, a walk-in wardrobe, and a spacious hall.

Interior 92.56 m², terrace 14.30 m², balcony 6.30 m², cellar 3m².

In addition to regular property viewings, we also offer real-time video viewings via WhatsApp, FaceTime, Messenger, Skype, and other apps.