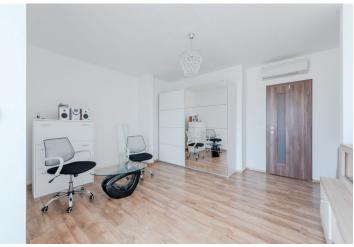

The layout consists of a spacious living room with a kitchen and pantry with access to the **terrace**, a bedroom with a double bed with access to the second terrace, another bedroom, a built-in wardrobe, a bathroom a with shower, and a bathroom with a bathtub.

Facilities consists of laminate floors, **wooden** interior doors, and aluminum windows. The kitchen is fully equipped with appliances including a dishwasher, and there is a washing machine in the bathroom. The space is **air-conditioned** and sold unfurnished. It comes with a cellar storage unit. Parking is in the garage of the building for an additional fee.