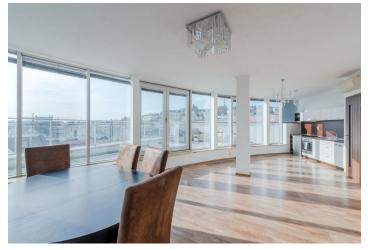

The layout consists of a spacious living room with a kitchen and pantry with access to the **terrace**, a bedroom with a double bed with access to the second terrace, another bedroom, a built-in wardrobe, a bathroom a with shower, and a bathroom with a bathtub.

Facilities consists of laminate floors, **wooden** interior doors, and aluminum windows. The kitchen is fully equipped with appliances including a dishwasher, and there is a washing machine in the bathroom. The space is **air-conditioned** and sold unfurnished. It comes with a cellar storage unit. Parking is in the garage of the building for an additional fee.