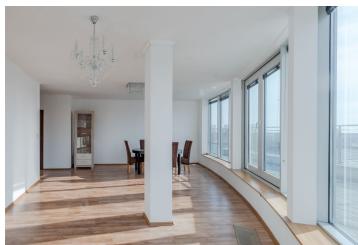

The layout consists of a spacious living room with a kitchen and pantry with access to the **terrace**, a bedroom with a double bed with access to the second terrace, another bedroom, a built-in wardrobe, a bathroom a with shower, and a bathroom with a bathtub.

Facilities consists of laminate floors, **wooden** interior doors, and aluminum windows. The kitchen is fully equipped with appliances including a dishwasher, and there is a washing machine in the bathroom. The space is **air-conditioned** and sold unfurnished. It comes with a cellar storage unit. Parking is in the garage of the building for an additional fee.