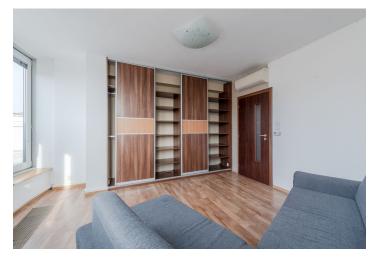

The layout consists of a spacious living room with a kitchen and pantry with access to the **terrace**, a bedroom with a double bed with access to the second terrace, another bedroom, a built-in wardrobe, a bathroom a with shower, and a bathroom with a bathtub.

Facilities consists of laminate floors, **wooden** interior doors, and aluminum windows. The kitchen is fully equipped with appliances including a dishwasher, and there is a washing machine in the bathroom. The space is **air-conditioned** and sold unfurnished. It comes with a cellar storage unit. Parking is in the garage of the building for an additional fee.