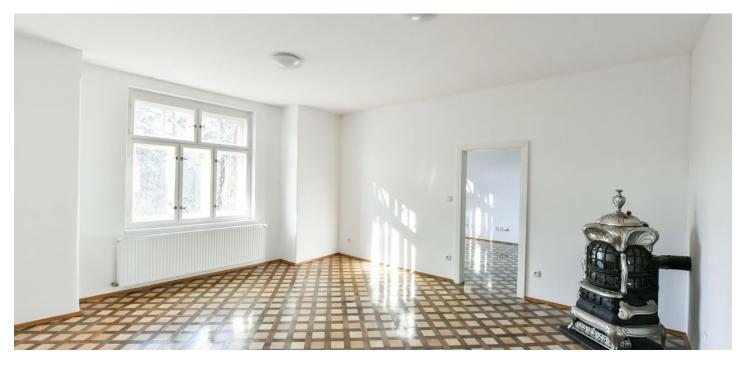

The interior features a living room, a fully fitted kitchen separated by sliding doors, two bedrooms, a bathroom including both a bathtub and a walk-in shower, a separate toilet with a bidet, a utility room, plus an entrance hall with a built-in wardrobe.

Garden views, **solid wood parquet floors**, tiles, carpet in one bedroom, **historic stove**, gas boiler, dishwasher, **cellar**. No lift.

\* Area of the unit according to the Civil Code. The area consists of the sum total area of the entire unit bounded by perimeter walls.