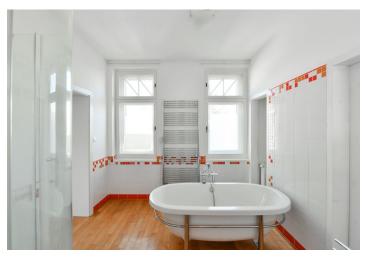

The interior features a living room, a fully fitted kitchen separated by sliding doors, two bedrooms, a bathroom including both a bathtub and a walk-in shower, a separate toilet with a bidet, a utility room, plus an entrance hall with a built-in wardrobe.