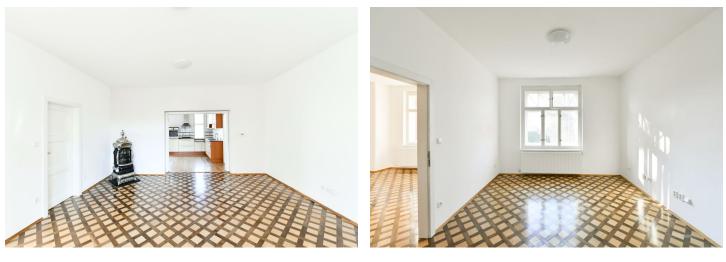

The interior features a living room, a fully fitted kitchen separated by sliding doors, two bedrooms, a bathroom including both a bathtub and a walk-in shower, a separate toilet with a bidet, a utility room, plus an entrance hall with a built-in wardrobe.

Garden views, **solid wood parquet floors**, tiles, carpet in one bedroom, **historic stove**, gas boiler, dishwasher, **cellar**. No lift.

\* Area of the unit according to the Civil Code. The area consists of the sum total area of the entire unit bounded by perimeter walls.