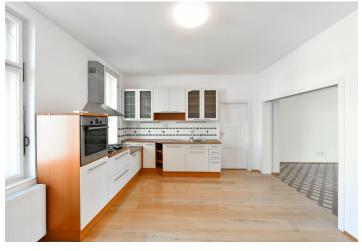

The interior features a living room, a fully fitted kitchen separated by sliding doors, two bedrooms, a bathroom including both a bathtub and a walk-in shower, a separate toilet with a bidet, a utility room, plus an entrance hall with a built-in wardrobe.