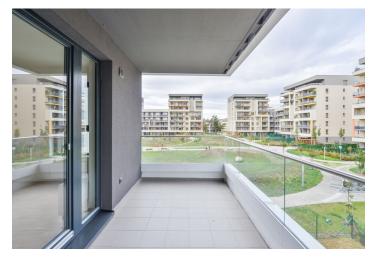

\* Area of the unit according to the Civil Code. The area consists of the sum total area of the entire unit bounded by perimeter walls.

This is a 1-bedroom apartment with an 8 m<sup>2</sup> terrace and beautiful views of the surrounding greenery and the VItava River. Situated on the 6th floor with lift in the "Tower" building, part of the recently built gated project Modřanka Residence with underground parking, camera system and a landscaped courtyard garden with a children's playground. Located in a quiet and green residential neighborhood in Prague 4 near the Vltava riverbank and Modřanská rokle Park, with quick access to the city center, good amenities and a wide range of sports and leisure opportunities incl. a popular bike path. Conveniently located for the Prague Ring Road access and the BISP international school.