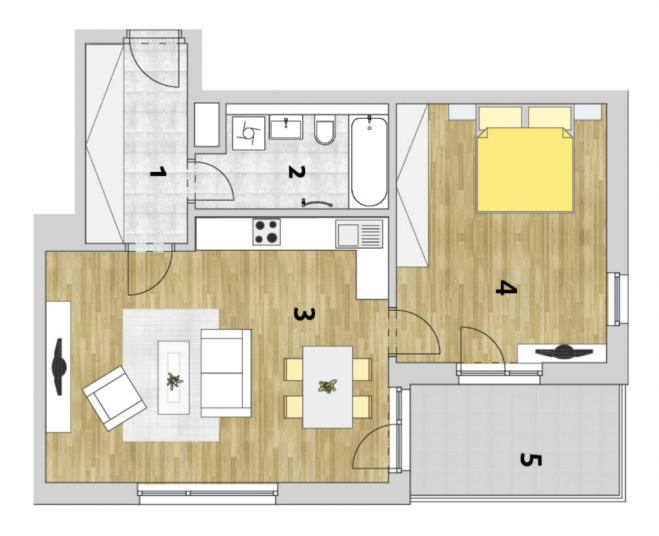

The apartment includes a living room with a fully fitted open plan kitchen and a dining area, one bedroom, a bathroom with a bathtub and a toilet, and an entrance hall. The terrace is accessible from both main rooms.

Heat recovery ventilation system, laminated floating floors, large format tiles, security entry door, French windows, central heating, dishwasher, microwave oven, cellar, bike / pram storage, chip entry. A garage parking space is included.