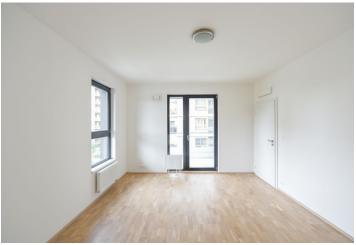

\* Area of the unit according to the Civil Code. The area consists of the sum total area of the entire unit bounded by perimeter walls.

This is a 1-bedroom apartment with an 8 m<sup>2</sup> terrace and beautiful views of the surrounding greenery and the VItava River. Situated on the 6th floor with lift in the "Tower" building, part of the recently built gated project Modřanka Residence with underground parking, camera system and a landscaped courtyard garden with a children's playground. Located in a quiet and green residential neighborhood in Prague 4 near the Vltava riverbank and Modřanská rokle Park, with quick access to the city center, good amenities and a wide range of sports and leisure opportunities incl. a popular bike path. Conveniently located for the Prague Ring Road access and the BISP international school.

The apartment includes a living room with a fully fitted open plan kitchen and a dining area, one bedroom, a bathroom with a bathtub and a toilet, and an entrance hall. The terrace is accessible from both main rooms.

Heat recovery ventilation system, laminated floating floors, large format tiles, security entry door, French windows, central heating, dishwasher, microwave oven, cellar, bike / pram storage, chip entry. A garage parking space is included.