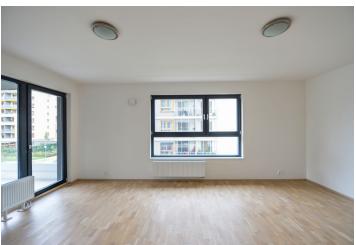

The apartment includes a living room with a fully fitted open plan kitchen and a dining area, one bedroom, a bathroom with a bathtub and a toilet, and an entrance hall. The terrace is accessible from both main rooms.

Heat recovery ventilation system, laminated floating floors, large format tiles, security entry door, French windows, central heating, dishwasher, microwave oven, cellar, bike / pram storage, chip entry. A garage parking space is included.