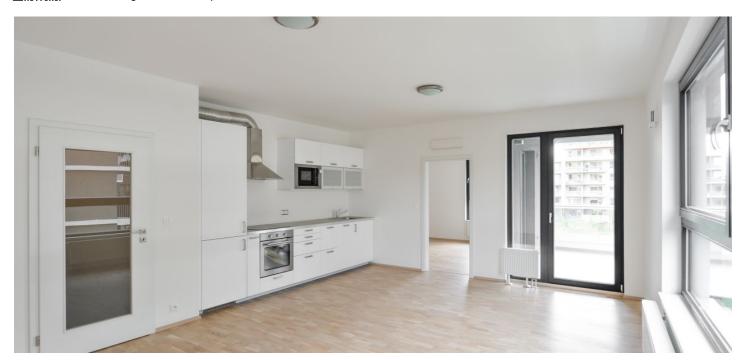

The apartment includes a living room with a fully fitted open plan kitchen and a dining area, one bedroom, a bathroom with a bathtub and a toilet, and an entrance hall. The terrace is accessible from both main rooms.

Heat recovery ventilation system, laminated floating floors, large format tiles, security entry door, French windows, central heating, dishwasher, microwave oven, cellar, bike / pram storage, chip entry. A garage parking space is included.