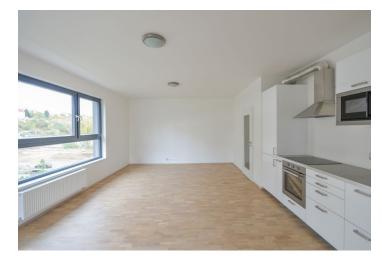

The apartment includes a living room with a fully fitted open plan kitchen and a dining area, one bedroom, a bathroom with a bathtub and a toilet, and an entrance hall. The terrace is accessible from both main rooms.

Heat recovery ventilation system, laminated floating floors, large format tiles, security entry door, French windows, central heating, dishwasher, microwave oven, cellar, bike / pram storage, chip entry. A garage parking space is included.