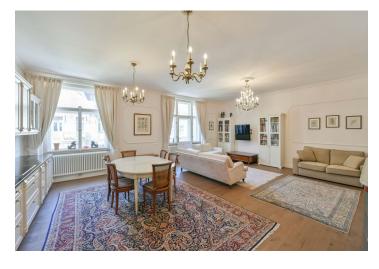

The practical layout offers a living room with a kitchen, dining room, and west-facing balcony, 2 bedrooms, a large entrance hall, 2 dressing rooms, a bathroom, a separate toilet, and a utility room. Both bedrooms face a quiet courtyard.

The successful reconstruction of the apartment was completed in 2020. Floors are wooden, the wooden casement windows have been refurbished, the facilities have been made to measure. Hanák kitchen with Miele appliances, Villeroy & Boch bathroom sanitary ware. Cast iron radiators were made to order. The price also includes all ceiling or wall lamps by the English brand Vaughan. The building with a Neo-Baroque facade has been completely reconstructed, including the replacement of all utilities and the installation of a new modern elevator. The apartment comes with a cellar storage unit.