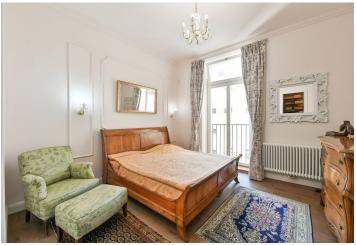

The practical layout offers a living room with a kitchen, dining room, and west-facing balcony, 2 bedrooms, a large entrance hall, 2 dressing rooms, a bathroom, a separate toilet, and a utility room. Both bedrooms face a quiet courtyard.

The successful reconstruction of the apartment was completed in 2020. Floors are wooden, the wooden casement windows have been refurbished, the facilities have been made to measure. Hanák kitchen with Miele appliances, Villeroy & Boch bathroom sanitary ware. Cast iron radiators were made to order. The price also includes all ceiling or wall lamps by the English brand Vaughan. The building with a Neo-Baroque facade has been completely reconstructed, including the replacement of all utilities and the installation of a new modern elevator. The apartment comes with a cellar storage unit.