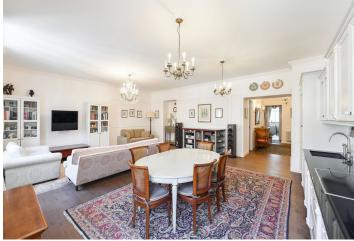

The practical layout offers a living room with a kitchen, dining room, and west-facing balcony, 2 bedrooms, a large entrance hall, 2 dressing rooms, a bathroom, a separate toilet, and a utility room. Both bedrooms face a quiet courtyard.

The successful reconstruction of the apartment was completed in 2020. Floors are wooden, the wooden casement windows have been refurbished, the facilities have been made to measure. Hanák kitchen with Miele appliances, Villeroy & Boch bathroom sanitary ware. Cast iron radiators were made to order. The price also includes all ceiling or wall lamps by the English brand Vaughan. The building with a Neo-Baroque facade has been completely reconstructed, including the replacement of all utilities and the installation of a new modern elevator. The apartment comes with a cellar storage unit.