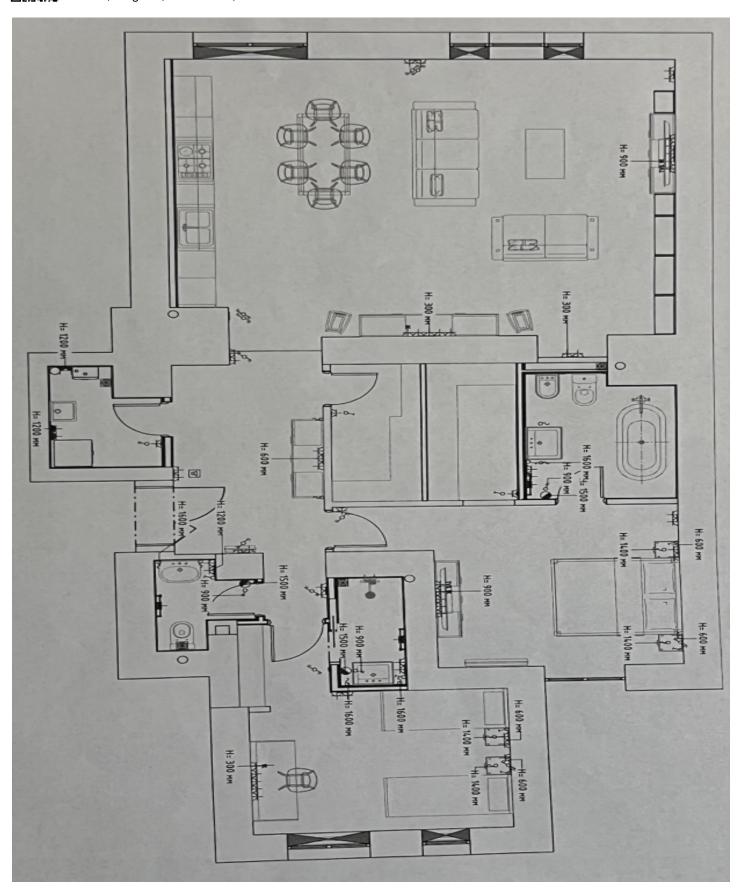

The practical layout offers a living room with a kitchen, dining room, and west-facing balcony, 2 bedrooms, a large entrance hall, 2 dressing rooms, a bathroom, a separate toilet, and a utility room. Both bedrooms face a quiet courtyard.

Floor area 128 m<sup>2</sup>, balcony 1 m<sup>2</sup>.

In addition to regular property viewings, we also offer real-time video viewings via WhatsApp, FaceTime, Messenger, Skype, and other apps.