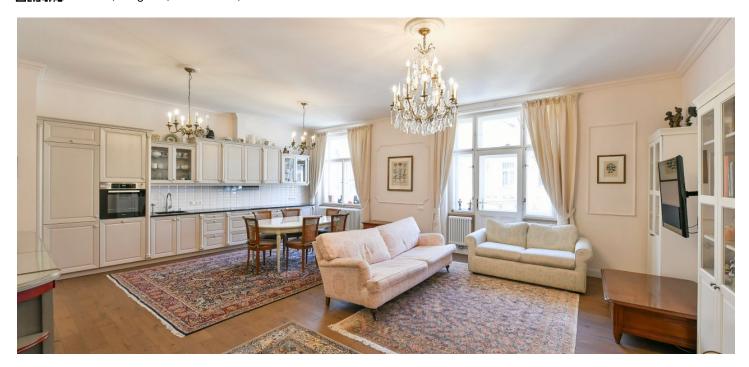

The practical layout offers a living room with a kitchen, dining room, and west-facing balcony, 2 bedrooms, a large entrance hall, 2 dressing rooms, a bathroom, a separate toilet, and a utility room. Both bedrooms face a quiet courtyard.

The successful reconstruction of the apartment was completed in 2020. Floors are wooden, the wooden casement windows have been refurbished, the facilities have been made to measure. Hanák kitchen with Miele appliances, Villeroy & Boch bathroom sanitary ware. Cast iron radiators were made to order. The price also includes all ceiling or wall lamps by the English brand Vaughan. The building with a Neo-Baroque facade has been completely reconstructed, including the replacement of all utilities and the installation of a new modern elevator. The apartment comes with a cellar storage unit.