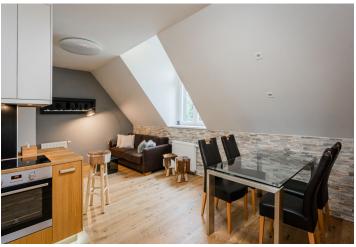

\* Area of the unit according to the Civil Code. The area consists of the sum total area of the entire unit bounded by perimeter walls.

This fully furnished apartment with a parking space and a cellar storage unit is part of the Resident Harrachov complex, set in a quiet part of a popular Krkonoše resort.

The apartment located on the 2nd floor is divided into a kitchen with a relaxation and dining area, a bedroom with access to **two small balconies**, a bathroom (with a shower) and a foyer.

The building was built about 8 years ago and the apartment has been reconstructed. The floors are wooden oak, windows have wooden frames. The kitchen is equipped with built-in Bosch and Electrolux appliances, and the facilities also include a built-in Whirlpool washing machine. The purchase price includes a parking space and a cellar storage unit. Apartment owners can use the complex's wellness area, which includes a Hammam, saunas, massage services, an indoor pool, or a salt cave.