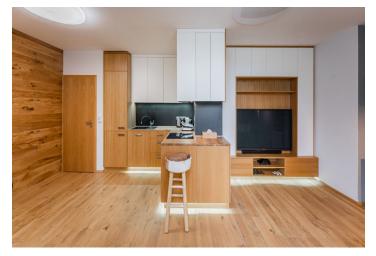

The apartment located on the 2nd floor is divided into a kitchen with a relaxation and dining area, a bedroom with access to **two small balconies**, a bathroom (with a shower) and a foyer.

The building was built about 8 years ago and the apartment has been reconstructed. The floors are wooden oak, windows have wooden frames. The kitchen is equipped with built-in Bosch and Electrolux appliances, and the facilities also include a built-in Whirlpool washing machine. The purchase price includes a parking space and a cellar storage unit. Apartment owners can use the complex's wellness area, which includes a Hammam, saunas, massage services, an indoor pool, or a salt cave.