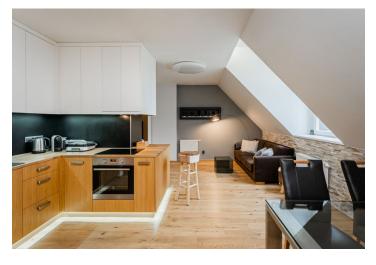

The apartment located on the 2nd floor is divided into a kitchen with a relaxation and dining area, a bedroom with access to **two small balconies**, a bathroom (with a shower) and a foyer.

The building was built about 8 years ago and the apartment has been reconstructed. The floors are wooden oak, windows have wooden frames. The kitchen is equipped with built-in Bosch and Electrolux appliances, and the facilities also include a built-in Whirlpool washing machine. The purchase price includes a parking space and a cellar storage unit. Apartment owners can use the complex's wellness area, which includes a Hammam, saunas, massage services, an indoor pool, or a salt cave.