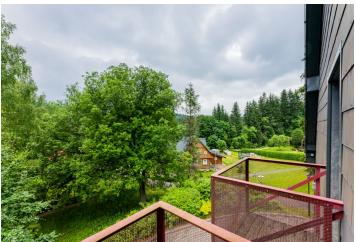

The apartment located on the 2nd floor is divided into a kitchen with a relaxation and dining area, a bedroom with access to **two small balconies**, a bathroom (with a shower) and a foyer.

The building was built about 8 years ago and the apartment has been reconstructed. The floors are wooden oak, windows have wooden frames. The kitchen is equipped with built-in Bosch and Electrolux appliances, and the facilities also include a built-in Whirlpool washing machine. The purchase price includes a parking space and a cellar storage unit. Apartment owners can use the complex's wellness area, which includes a Hammam, saunas, massage services, an indoor pool, or a salt cave.

The apartment house is located near a **rope center and a bobsled track**, about 1 km from the **Harrachov ski resort**. Nearby, there is a restaurant, playground, or supermarket, and it is possible to connect to **hiking trails**, including **winter hiking trails**. The popular Harrachov recreation center is about an hour and a half away from Prague, and there is also a direct bus line.