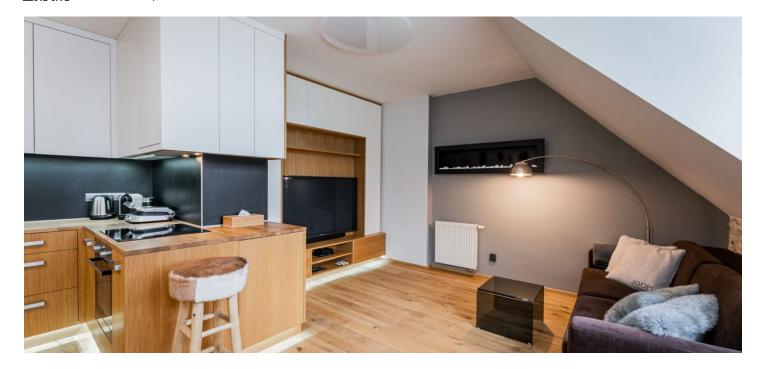

\* Area of the unit according to the Civil Code. The area consists of the sum total area of the entire unit bounded by perimeter walls.

This fully furnished apartment with a parking space and a cellar storage unit is part of the Resident Harrachov complex, set in a quiet part of a popular Krkonoše resort.

The apartment located on the 2nd floor is divided into a kitchen with a relaxation and dining area, a bedroom with access to **two small balconies**, a bathroom (with a shower) and a foyer.

The building was built about 8 years ago and the apartment has been reconstructed. The floors are wooden oak, windows have wooden frames. The kitchen is equipped with built-in Bosch and Electrolux appliances, and the facilities also include a built-in Whirlpool washing machine. The purchase price includes a parking space and a cellar storage unit. Apartment owners can use the complex's wellness area, which includes a Hammam, saunas, massage services, an indoor pool, or a salt cave.