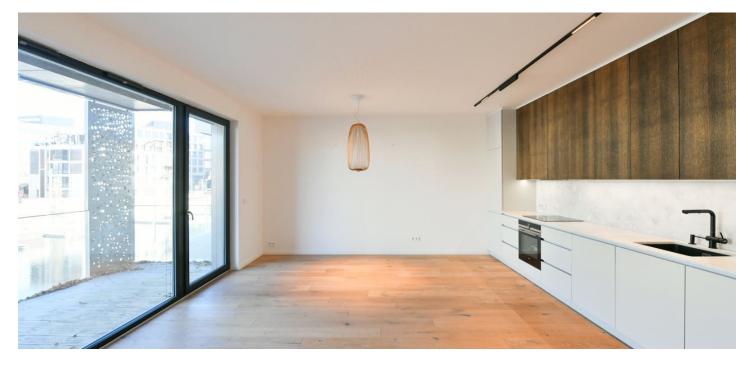

\* Area of the unit according to the Civil Code. The area consists of the sum total area of the entire unit bounded by perimeter walls.

Benefiting from a private front garden, a balcony, and beautiful views of the river and a green park, this waterfront apartment is set on the ground floor of an apartment building in DOCK Marina Boulevard, a recently built residential project with a 24/7 reception, security, parking, and a harbor for private yachts and small boats. Located on a peninsula surrounded by two arms of the Vltava River, in a revitalized waterfront area on the border of the Karlín and Libeň neighborhoods. Full amenities are within easy reach, as are tram connections and the Palmovka metro station, just a short walk away. Thomayerovy Sady Park, the Libeňský Chateau, and sports facilities (bike path, tennis courts, golf driving range) are within walking distance. The area has a vibrant cultural scene, with the Divadlo Pod Palmovkou Theater and the DOX Center for Contemporary Art located nearby.

The interior offers a living room with a fully fitted open plan kitchen, a dining area, and an east-facing **balcony** overlooking the river, a bedroom with a built-in wardrobe and access to the **front garden**, a bathroom including a bathtub, walk-in shower, and toilet, an additional separate toilet, and an entrance hall.

Hardwood floors, tiles, security entry door, built-in storage, floor-to-ceiling windows, automatic exterior blinds, central heating, washing machine, dishwasher, induction cooktop, **cellar**, bike/pram storage, elevator, chip entry to the building, camera system. A **garage parking** space is included.