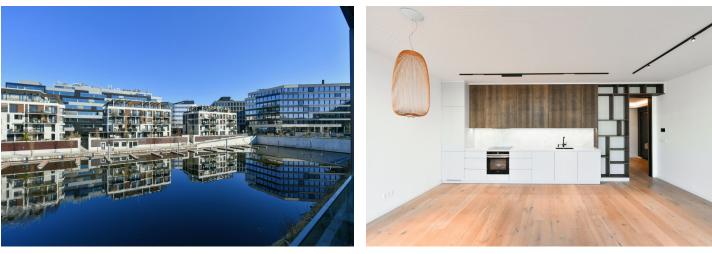

\* Area of the unit according to the Civil Code. The area consists of the sum total area of the entire unit bounded by perimeter walls.

Benefiting from a private front garden, a balcony, and beautiful views of the river and a green park, this waterfront apartment is set on the ground floor of an apartment building in DOCK Marina Boulevard, a recently built residential project with a 24/7 reception, security, parking, and a harbor for private yachts and small boats. Located on a peninsula surrounded by two arms of the Vltava River, in a revitalized waterfront area on the border of the Karlín and Libeň neighborhoods. Full amenities are within easy reach, as are tram connections and the Palmovka metro station, just a short walk away. Thomayerovy Sady Park, the Libeňský Chateau, and sports facilities (bike path, tennis courts, golf driving range) are within walking distance. The area has a vibrant cultural scene, with the Divadlo Pod Palmovkou Theater and the DOX Center for Contemporary Art located nearby.

The interior offers a living room with a fully fitted open plan kitchen, a dining area, and an east-facing **balcony** overlooking the river, a bedroom with a built-in wardrobe and access to the **front garden**, a bathroom including a bathtub, walk-in shower, and toilet, an additional separate toilet, and an entrance hall.

Hardwood floors, tiles, security entry door, built-in storage, floor-to-ceiling windows, automatic exterior blinds, central heating, washing machine, dishwasher, induction cooktop, **cellar**, bike/pram storage, elevator, chip entry to the building, camera system. A **garage parking** space is included.