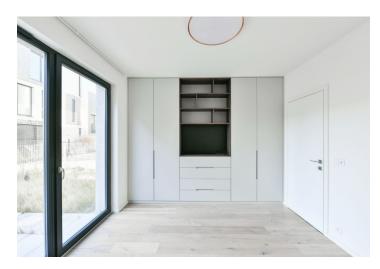

The interior offers a living room with a fully fitted open plan kitchen, a dining area, and an east-facing **balcony** overlooking the river, a bedroom with a built-in wardrobe and access to the **front garden**, a bathroom including a bathtub, walk-in shower, and toilet, an additional separate toilet, and an entrance hall.

Hardwood floors, tiles, security entry door, built-in storage, floor-to-ceiling windows, automatic exterior blinds, central heating, washing machine, dishwasher, induction cooktop, **cellar**, bike/pram storage, elevator, chip entry to the building, camera system. A **garage parking** space is included.