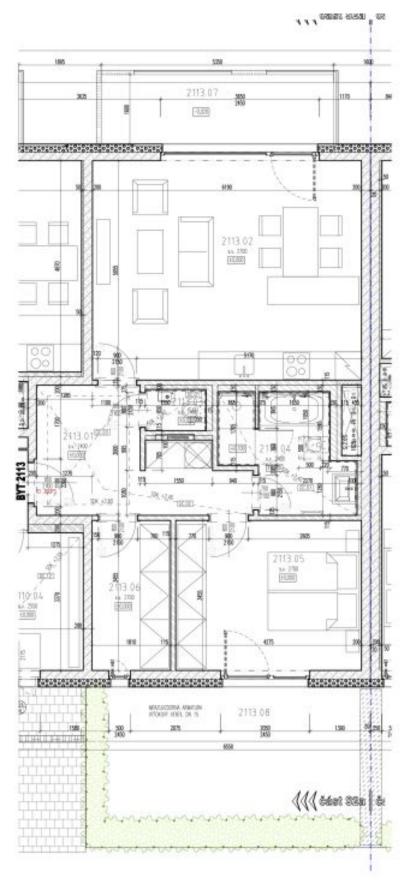

## Apartment Two-bedroom (3+kk)

75.8 m², Prague 8, Libeň, Smrčkova

| Total area       | 85 m²                                                                                                                                  |
|------------------|----------------------------------------------------------------------------------------------------------------------------------------|
| Floor area*      | 76 m²                                                                                                                                  |
| Balcony          | 9 m²                                                                                                                                   |
| Garden           | 24 m²                                                                                                                                  |
| Parking          | Garage parking.                                                                                                                        |
| Garage           | Yes                                                                                                                                    |
| Cellar           | Yes                                                                                                                                    |
| Service price    | Monthly deposit for services,<br>water, and heating: CZK<br>6,800. Electricity is billed<br>separately - transferred to<br>the tenant. |
| PENB             | В                                                                                                                                      |
| Reference number | 41912                                                                                                                                  |
| Available from   | Immediately                                                                                                                            |

The interior offers a living room with a fully fitted open plan kitchen, a dining area, and an east-facing **balcony** overlooking the river, a bedroom with a built-in wardrobe and access to the **front garden**, a bathroom including a bathtub, walk-in shower, and toilet, an additional separate toilet, and an entrance hall.

Hardwood floors, tiles, security entry door, built-in storage, floor-to-ceiling windows, automatic exterior blinds, central heating, washing machine, dishwasher, induction cooktop, **cellar**, bike/pram storage, elevator, chip entry to the building, camera system. A **garage parking** space is included.