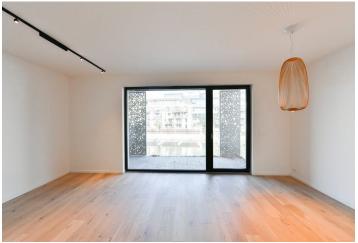

\* Area of the unit according to the Civil Code. The area consists of the sum total area of the entire unit bounded by perimeter walls.

Benefiting from a private front garden, a balcony, and beautiful views of the river and a green park, this waterfront apartment is set on the ground floor of an apartment building in DOCK Marina Boulevard, a recently built residential project with a 24/7 reception, security, parking, and a harbor for private yachts and small boats. Located on a peninsula surrounded by two arms of the Vltava River, in a revitalized waterfront area on the border of the Karlín and Libeň neighborhoods. Full amenities are within easy reach, as are tram connections and the Palmovka metro station, just a short walk away. Thomayerovy Sady Park, the Libeňský Chateau, and sports facilities (bike path, tennis courts, golf driving range) are within walking distance. The area has a vibrant cultural scene, with the Divadlo Pod Palmovkou Theater and the DOX Center for Contemporary Art located nearby.

The interior offers a living room with a fully fitted open plan kitchen, a dining area, and an east-facing **balcony** overlooking the river, a bedroom with a built-in wardrobe and access to the **front garden**, a bathroom including a bathtub, walk-in shower, and toilet, an additional separate toilet, and an entrance hall.