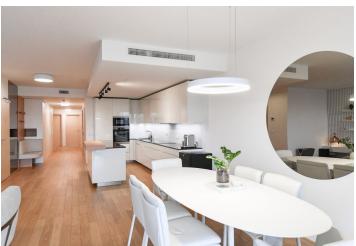

The interior features a spacious living room with a fully fitted open plan kitchen and north-facing **enclosed balcony** facing the river, a master bedroom with a **walk-in closet** and an en-suite bathroom (walk-in shower, toilet with a bidet shower), a second bedroom, a family bathroom (bathtub, toilet with a bidet shower), a long wide corridor, a utility room, and an additional separate toilet. Both bedrooms have access to a shared **enclosed balcony** that faces south.

**Air-conditioning**, hardwood floors, tiles, security entry door, three custom-made built-in wardrobes, underfloor heating, blinds, AEG appliances, dishwasher, microwave oven, cellar. A garage parking space is included. A **second space** is available at an additional fee.