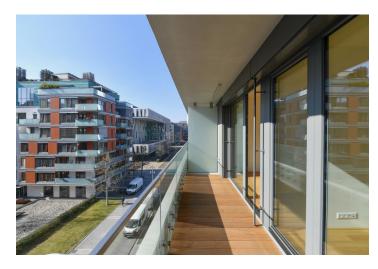

\* Area of the unit according to the Civil Code. The area consists of the sum total area of the entire unit bounded by perimeter walls.

Benefiting from 2 enclosed balconies and views of the river and Prague Castle, this high standard 2-bathroom apartment is on the 4th floor of the Kay River Lofts Residence project with a reception and underground parking, just a few min. walk from the Křižíkova metro station. Uniquely located on Rohanský Island on the Vltava riverbank, on the border of Prague 1 and Prague 8, in a dynamically developing district with full amenities and quick access to the city center. There is a bike and jogging path next to the building, and a fitness/relaxation center and golf course are nearby.

The interior features a spacious living room with a fully fitted open plan kitchen and north-facing **enclosed balcony** facing the river, a master bedroom with a **walk-in closet** and an en-suite bathroom (walk-in shower, toilet with a bidet shower), a second bedroom, a family bathroom (bathtub, toilet with a bidet shower), a long wide corridor, a utility room, and an additional separate toilet. Both bedrooms have access to a shared **enclosed balcony** that faces south.