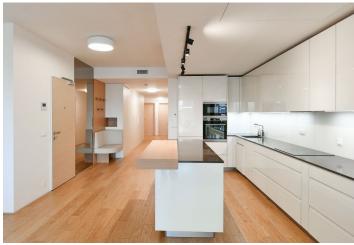

The interior features a spacious living room with a fully fitted open plan kitchen and north-facing **enclosed balcony** facing the river, a master bedroom with a **walk-in closet** and an en-suite bathroom (walk-in shower, toilet with a bidet shower), a second bedroom, a family bathroom (bathtub, toilet with a bidet shower), a long wide corridor, a utility room, and an additional separate toilet. Both bedrooms have access to a shared **enclosed balcony** that faces south.

**Air-conditioning**, hardwood floors, tiles, security entry door, three custom-made built-in wardrobes, underfloor heating, blinds, AEG appliances, dishwasher, microwave oven, cellar. A garage parking space is included. A **second space** is available at an additional fee.