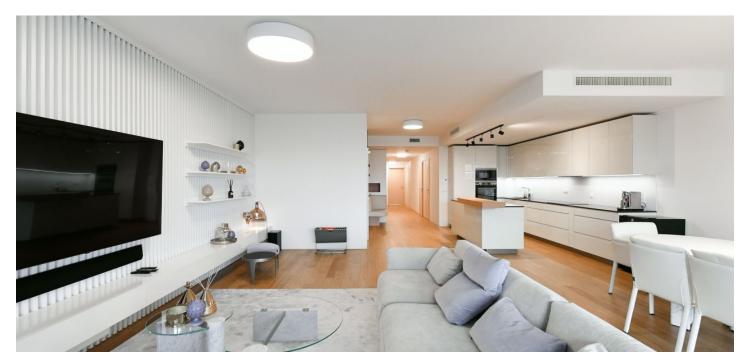

The interior features a spacious living room with a fully fitted open plan kitchen and north-facing **enclosed balcony** facing the river, a master bedroom with a **walk-in closet** and an en-suite bathroom (walk-in shower, toilet with a bidet shower), a second bedroom, a family bathroom (bathtub, toilet with a bidet shower), a long wide corridor, a utility room, and an additional separate toilet. Both bedrooms have access to a shared **enclosed balcony** that faces south.

**Air-conditioning**, hardwood floors, tiles, security entry door, three custom-made built-in wardrobes, underfloor heating, blinds, AEG appliances, dishwasher, microwave oven, cellar. A garage parking space is included. A **second space** is available at an additional fee.