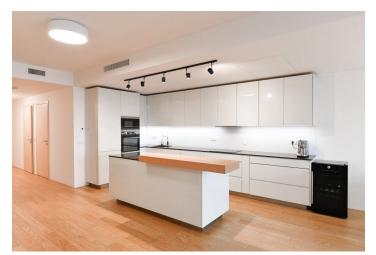

The interior features a spacious living room with a fully fitted open plan kitchen and north-facing **enclosed balcony** facing the river, a master bedroom with a **walk-in closet** and an en-suite bathroom (walk-in shower, toilet with a bidet shower), a second bedroom, a family bathroom (bathtub, toilet with a bidet shower), a long wide corridor, a utility room, and an additional separate toilet. Both bedrooms have access to a shared **enclosed balcony** that faces south.

**Air-conditioning**, hardwood floors, tiles, security entry door, three custom-made built-in wardrobes, underfloor heating, blinds, AEG appliances, dishwasher, microwave oven, cellar. A garage parking space is included. A **second space** is available at an additional fee.